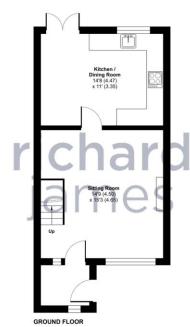

Approximate Area = 394 sq ft / 36.6 sq m For identification only - Not to scale

Approximate Area = 427 sq ft / 39.6 sq m

For identification only - Not to scale

FIRST FLOOR

RICS

N

N

RCS Certified Property Measurement Standards (MMS2 Residential). Chtbecom 2024. Property Measurement Standards (MMS2 Residential). Chtbecom 2024. Protectional for Richard James. REF: 1101001