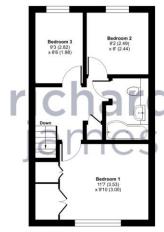

Upstairs, you'll find three well-appointed bedrooms, including the main bedroom featuring built-in wardrobes for added convenience. Two of the bedrooms are doubles, offering ample space for rest and relaxation, while the family bathroom completes the upper level.

Approximate Area = 394 sq ft / 36.6 sq m For identification only - Not to scale

Approximate Area = 427 sq ft / 39.6 sq m

For identification only - Not to scale

FIRST FLOOR

RICS

N

N

RCS Certified Property Measurement Standards (MMS2 Residential). Chtbecom 2024. Property Measurement Standards (MMS2 Residential). Chtbecom 2024. Protectional for Richard James. REF: 1101001