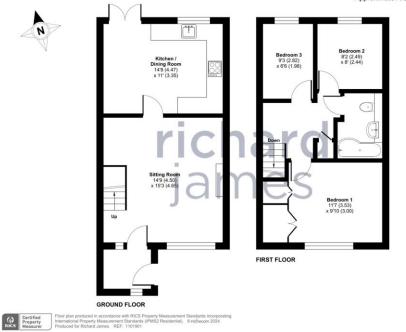

Offered to the market with no onward chain, this property presents an ideal opportunity for first-time buyers and those seeking a swift move.

Upon entry, you'll be greeted by a welcoming entrance hall, providing a warm introduction to the home. This leads seamlessly into the spacious living room, offering a comfortable space for relaxation and gatherings. The adjoining kitchen/dining area provides a functional and inviting space, with doors leading out to the rear garden, perfect for indoor-outdoor living and entertaining.

Upstairs, you'll find three well-appointed bedrooms, including the main bedroom featuring built-in wardrobes for added convenience. Two of the bedrooms are doubles, offering ample space for rest and relaxation, while the family bathroom completes the upper level.

Externally, the property boasts a large driveway, providing ample parking space, along with a low-maintenance garden, perfect for enjoying outdoor activities and leisure time.

With its convenient location and versatile living spaces, this property offers the perfect blend of comfort and practicality. Don't miss the opportunity to arrange a viewing and discover your future home. Contact us today to schedule your visit.

3. All Measurements are approximate.

Approximate Area = 821 sq ft / 76.2 sq m For identification only - Not to scale