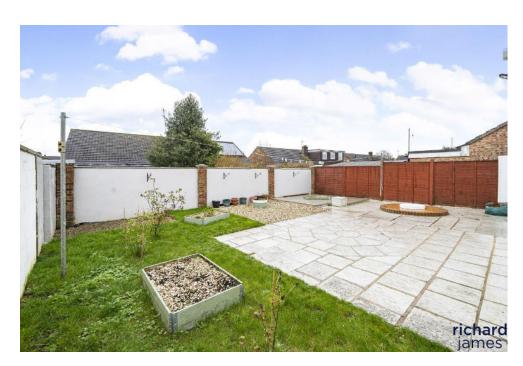

Externally the home benefits from a huge driveway with parking for multiple vehicles to the front and side. The rear garden is well landscaped with a combination of both patio areas and lawn with the modern garage/store accessed here also.