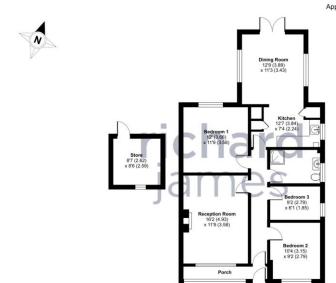

## call us for a free valuation on your property

eastswindon@richardjames.uk

Grange Drive | Stratton | SN3 4LA

Approximate Area = 939 sq ft / 87.2 sq m Store = 74 sq ft / 6.8 sq m Total = 1013 sq ft / 94.1 sq m

Floor plan produced in accordance with RICS Property Measurement Standards incorporating International Property Measurement Standards (IPMS2 Residential). © nichecom 2024.