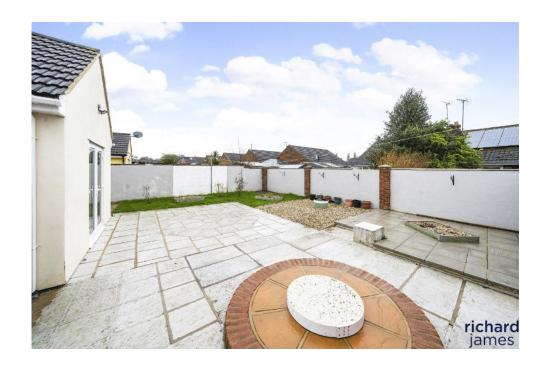

Externally the home benefits from a huge driveway with parking for multiple vehicles to the front and side. The rear garden is well landscaped with a combination of both patio areas and lawn with the modern garage/store accessed here also.