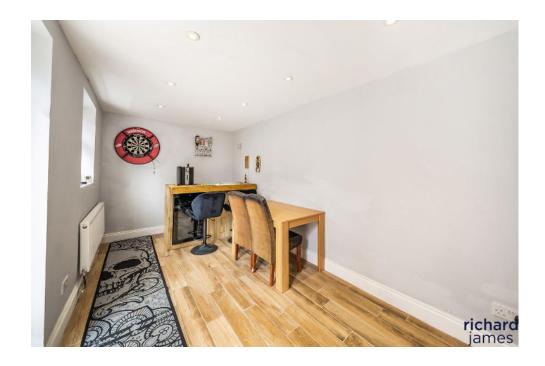

The detached garage has been converted into a room which could be used for multiple purposes, it is currently used as a bar but could easily be used as further bedroom with an opening to the utility area which has plumbing and toilet. This room is heated from the main boiler and has separate heating controls.