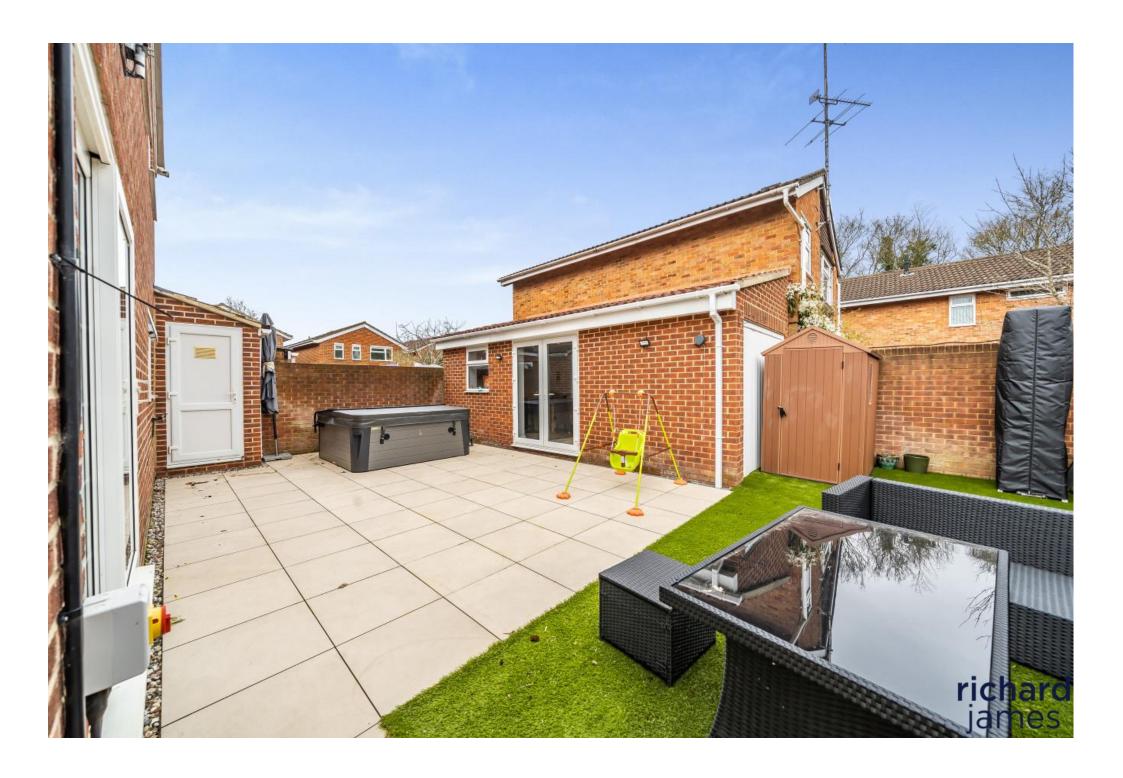

The property is nicely tucked away behind mature shrubbery alongside newly fitted gates and fences and is situated on a corner plot with wrap around garden that has been recently landscaped with beautiful porcelain patio and artificial grass.