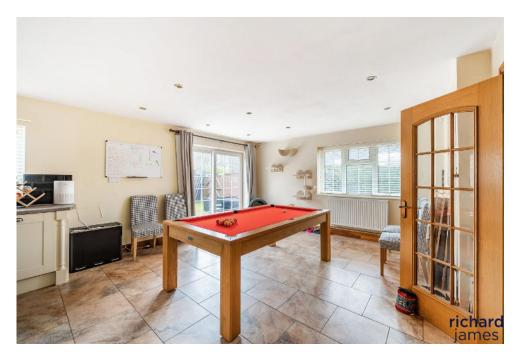

The detached garage has been converted into a room which could be used for multiple purposes, it is currently used as a bar but could easily be used as further bedroom with an opening to the utility area which has plumbing and toilet. This room is heated from the main boiler and has separate heating controls.