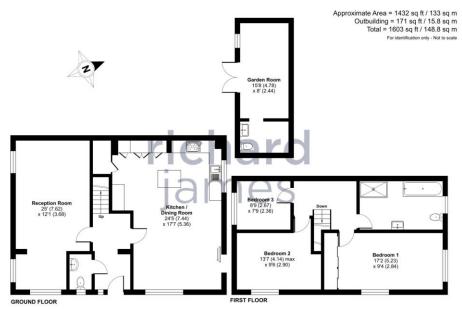

Richard James are delighted to welcome to market this immaculately presented three/four bedroom detached family home in the popular location of Covingham.

This property has been extended to the front and side creating large living accommodation. Presented in fantastic condition throughout, this home boasts ground floor cloakroom, large living room and a superb open plan modern kitchen/diner. The upstairs features an enviable oversized modern four-piece bathroom, large master bedroom, second double bedroom and further single/home office.

We fully recommend viewing this home to truly appreciate what is on offer.

Certified Property Measurer

Floor plan produced in accordance with RICS Property Measurement Standards incorpora International Property Measurement Standards (IPMS2 Residential). © nichecom 2024.