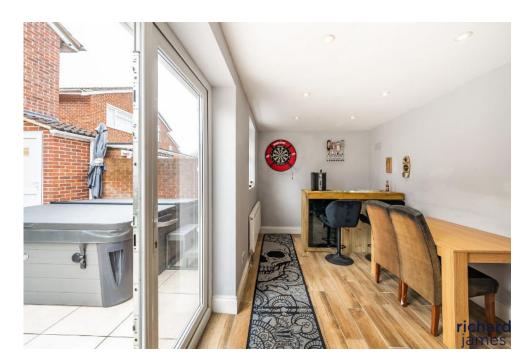

The detached garage has been converted into a room which could be used for multiple purposes, it is currently used as a bar but could easily be used as further bedroom with an opening to the utility area which has plumbing and toilet. This room is heated from the main boiler and has separate heating controls.