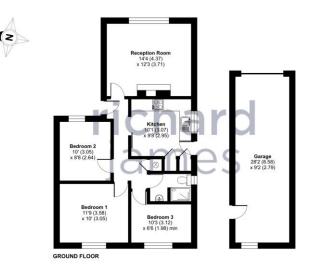

## prominent location

- END OF CHAIN - SEMI DETACHED - DRIVEWAY PARKING -GARAGE -THREE BEDROOMS -POPULAR LOCATION

Situated in the heart of Nythe, we are pleased to welcome this three-bedroom, Semi Detached bungalow.

The lovely home benefits from three bedrooms, all neutrally decorated, with ample space for fittings. Two of the bedrooms are doubles with the third being a good size single room.

There is a family bathroom, with the bath having been replaced with a walk-in shower.

The kitchen is also of a good size, with ample surface and cupboard space, along with the side door taking you out to the side driveway.

The rear garden is low maintenance, with a combination of both patio and lawn area providing the perfect space to relax in the summer months. The garage can also be accessed from here.