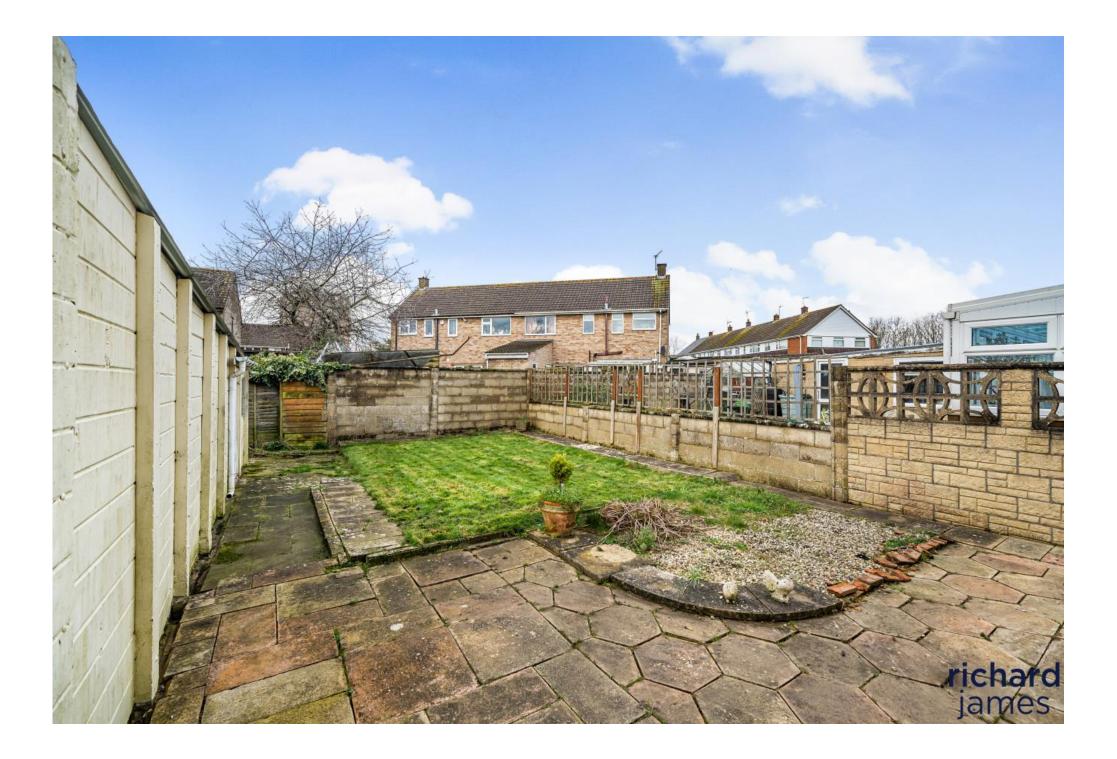

The kitchen is also of a good size, with ample surface and cupboard space, along with the side door taking you out to the side driveway.

The rear garden is low maintenance, with a combination of both patio and lawn area providing the perfect space to relax in the summer months. The garage can also be accessed from here.

The home benefits from lawn to the front, with driveway parking for at least three cars.

We recommend booking to see this bungalow to fully appreciate what is on offer.