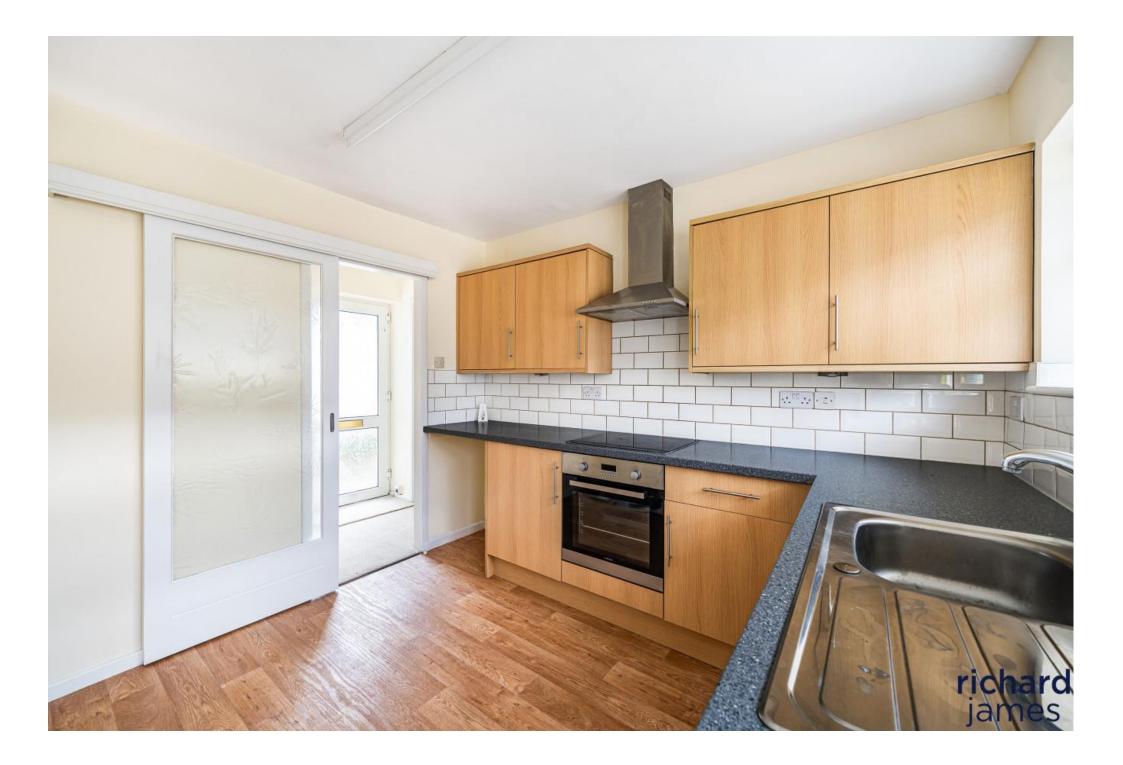

The kitchen is also of a good size, with ample surface and cupboard space, along with the side door taking you out to the side driveway.

The rear garden is low maintenance, with a combination of both patio and lawn area providing the perfect space to relax in the summer months. The garage can also be accessed from here.