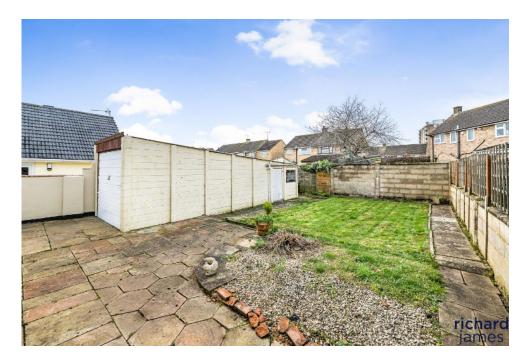

The kitchen is also of a good size, with ample surface and cupboard space, along with the side door taking you out to the side driveway.

The rear garden is low maintenance, with a combination of both patio and lawn area providing the perfect space to relax in the summer months. The garage can also be accessed from here.

The home benefits from lawn to the front, with driveway parking for at least three cars.

We recommend booking to see this bungalow to fully appreciate what is on offer.