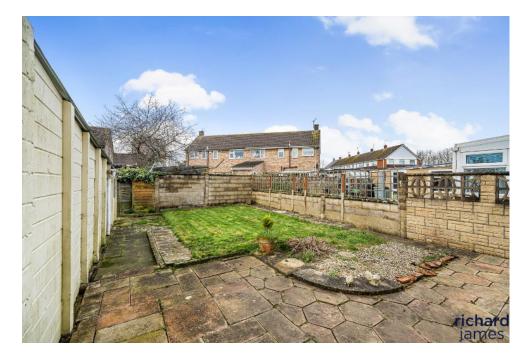

The kitchen is also of a good size, with ample surface and cupboard space, along with the side door taking you out to the side driveway.

The rear garden is low maintenance, with a combination of both patio and lawn area providing the perfect space to relax in the summer months. The garage can also be accessed from here.

The home benefits from lawn to the front, with driveway parking for at least three cars.

We recommend booking to see this bungalow to fully appreciate what is on offer.

Approximate Area = 954 sq ft / 88.6 sq m (includes garage) For identification only - Not to scale