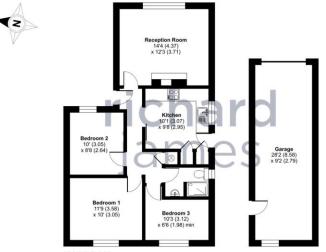

The home benefits from lawn to the front, with driveway parking for at least three cars.

We recommend booking to see this bungalow to fully appreciate what is on offer.

Approximate Area = 954 sq ft / 88.6 sq m (includes garage) For identification only - Not to scale

GROUND FLOOR

Rics Certified Property Measurer Produced

Floor plan produced in accordance with RICS Property Measurement Standards incorporating International Property Measurement Standards (IPMS2 Residential). © richecorr 2024. Produced for Richard James. REF: 1078003.