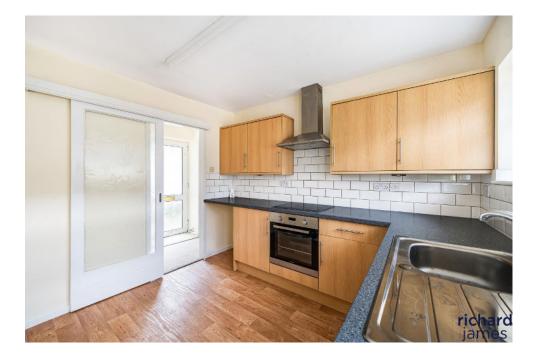

The kitchen is also of a good size, with ample surface and cupboard space, along with the side door taking you out to the side driveway.

The rear garden is low maintenance, with a combination of both patio and lawn area providing the perfect space to relax in the summer months. The garage can also be accessed from here.