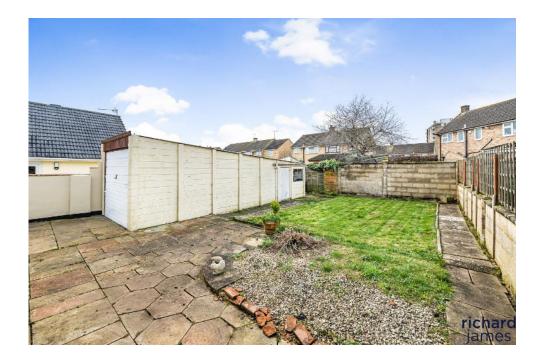

The kitchen is also of a good size, with ample surface and cupboard space, along with the side door taking you out to the side driveway.

The rear garden is low maintenance, with a combination of both patio and lawn area providing the perfect space to relax in the summer months. The garage can also be accessed from here.

The home benefits from lawn to the front, with driveway parking for at least three cars.

We recommend booking to see this bungalow to fully appreciate what is on offer.

Approximate Area = 954 sq ft / 88.6 sq m (includes garage) For identification only - Not to scale