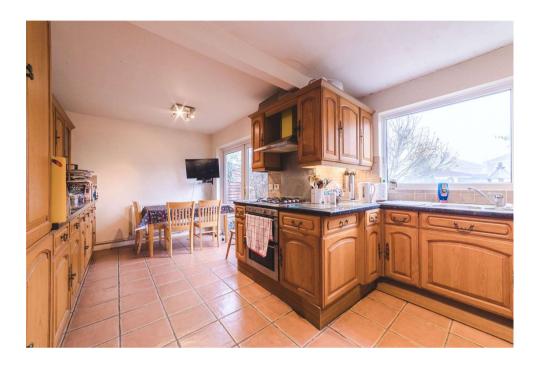

The downstairs comprises, excellent sized living room with BAYFRONT windows, KITCHEN/DINER, SECOND SITTING ROOM which leads onto CONSERVATORY + UTILITY + WC. You have access into the garden from the KITCHEN/DINER, which is perfect for those warmer months.