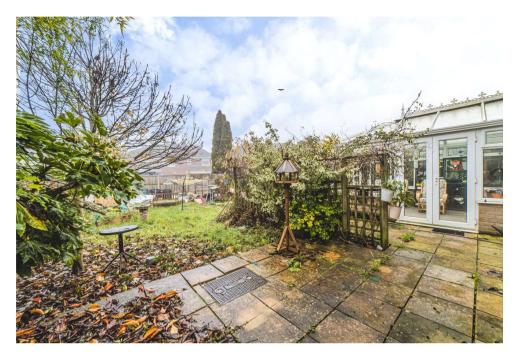

The downstairs comprises, excellent sized living room with BAYFRONT windows, KITCHEN/DINER, SECOND SITTING ROOM which leads onto CONSERVATORY + UTILITY + WC. You have access into the garden from the KITCHEN/DINER, which is perfect for those warmer months.