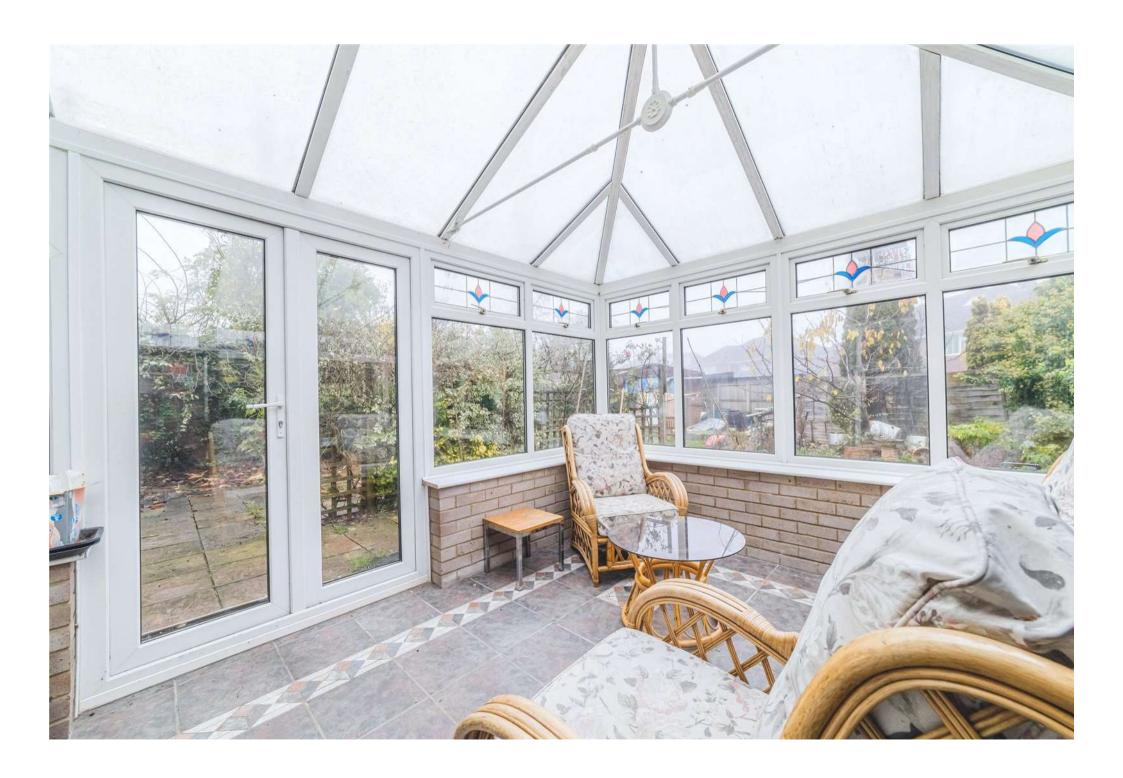

The downstairs comprises, excellent sized living room with BAYFRONT windows, KITCHEN/DINER, SECOND SITTING ROOM which leads onto CONSERVATORY + UTILITY + WC. You have access into the garden from the KITCHEN/DINER, which is perfect for those warmer months.