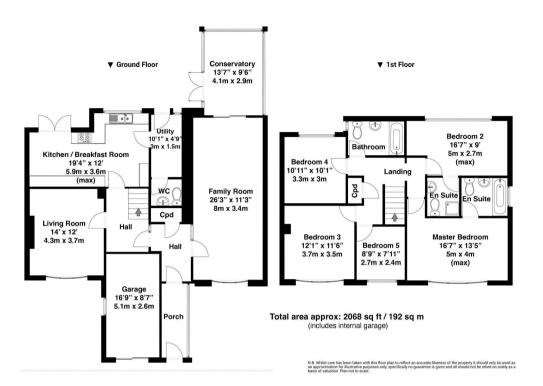

Overton Gardens, Stratton, SN3 4LZ

offers over **£425,000** 

richard james

freehold energy efficiency rating

- OVER 2000SQFT - FIVE BEDROOMS - THREE BATHROOMS - SEMI DETACHED - UTILITY - WC - EXTENDED - CONSERVATORY - THREE **RECEPTION ROOMS -**

This family home is spread across 2000SQFT and has been modified throughout, allowing for diverse family living. The potential for this home is huge, with plenty of options to re-configure, or to allow for a self-contained annex. The home itself requires some TLC throughout but is the perfect blank canvas to put your own stamp on things.

The downstairs comprises, excellent sized living room with BAYFRONT windows, KITCHEN/DINER, SECOND SITTING ROOM which leads onto CONSERVATORY + UTILITY + WC. You have access into the garden from the KITCHEN/DINER, which is perfect for those warmer months.