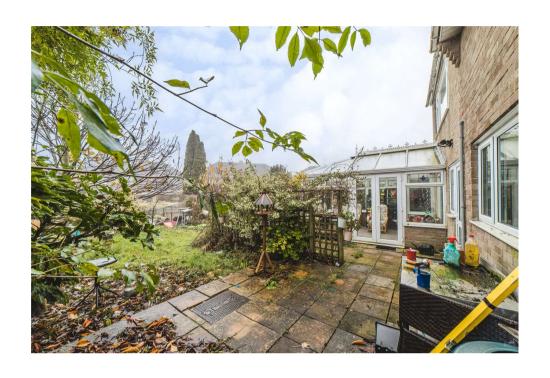

The downstairs comprises, excellent sized living room with BAYFRONT windows, KITCHEN/DINER, SECOND SITTING ROOM which leads onto CONSERVATORY + UTILITY + WC. You have access into the garden from the KITCHEN/DINER, which is perfect for those warmer months.