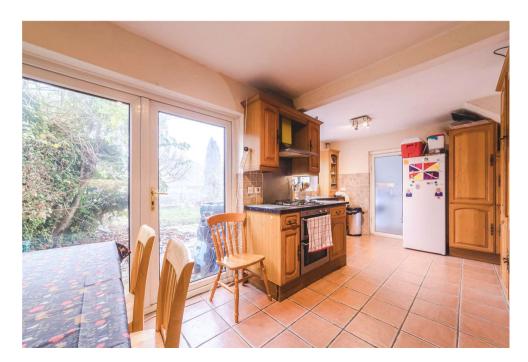

The downstairs comprises, excellent sized living room with BAYFRONT windows, KITCHEN/DINER, SECOND SITTING ROOM which leads onto CONSERVATORY + UTILITY + WC. You have access into the garden from the KITCHEN/DINER, which is perfect for those warmer months.