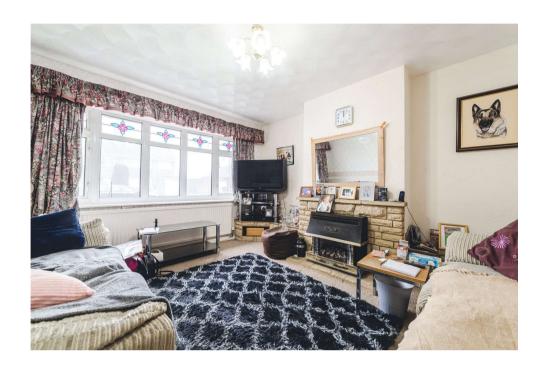

The downstairs comprises, excellent sized living room with BAYFRONT windows, KITCHEN/DINER, SECOND SITTING ROOM which leads onto CONSERVATORY + UTILITY + WC. You have access into the garden from the KITCHEN/DINER, which is perfect for those warmer months.