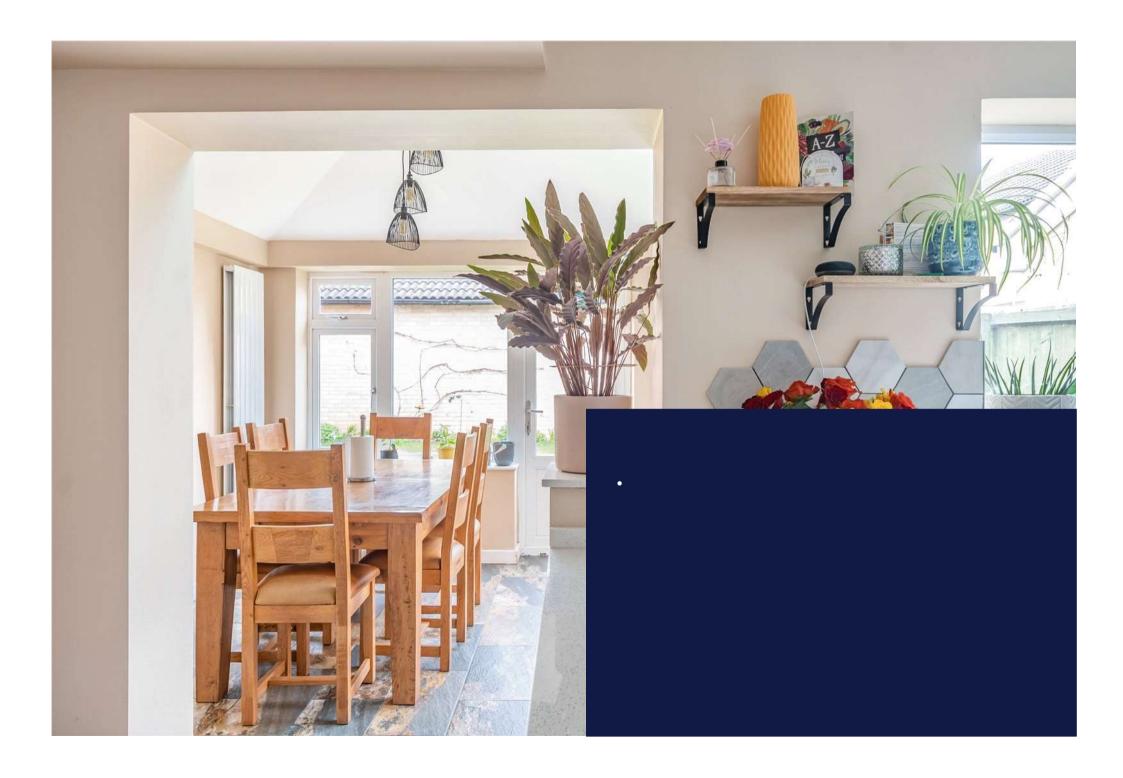

The property has undergone extensive modernization, featuring a thoughtfully extended rear that now hosts an airy open-plan kitchen diner with contemporary fittings and a tiled floor, perfect for hosting gatherings and family meals. The spacious lounge provides a cozy retreat, while a convenient downstairs toilet adds practicality to everyday living.