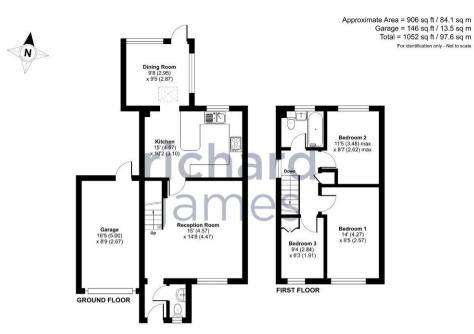

Upstairs, three generously sized bedrooms and a family bathroom await, ensuring ample space for rest and relaxation.

Outside, a private garden laid to lawn offers a tranquil escape, while a garage and driveway provide secure parking facilities. With its modern amenities, versatile living spaces, and desirable location, this property presents an ideal opportunity for buyers looking to settle into a home that seamlessly blends style and functionality.

RICS Measurer

Floor plan produced in accordance with RICS Property Measurement Standards incorpora International Property Measurement Standards (IPMS2 Residential). ©ntchecom 2024.

call us for a free valuation on your property