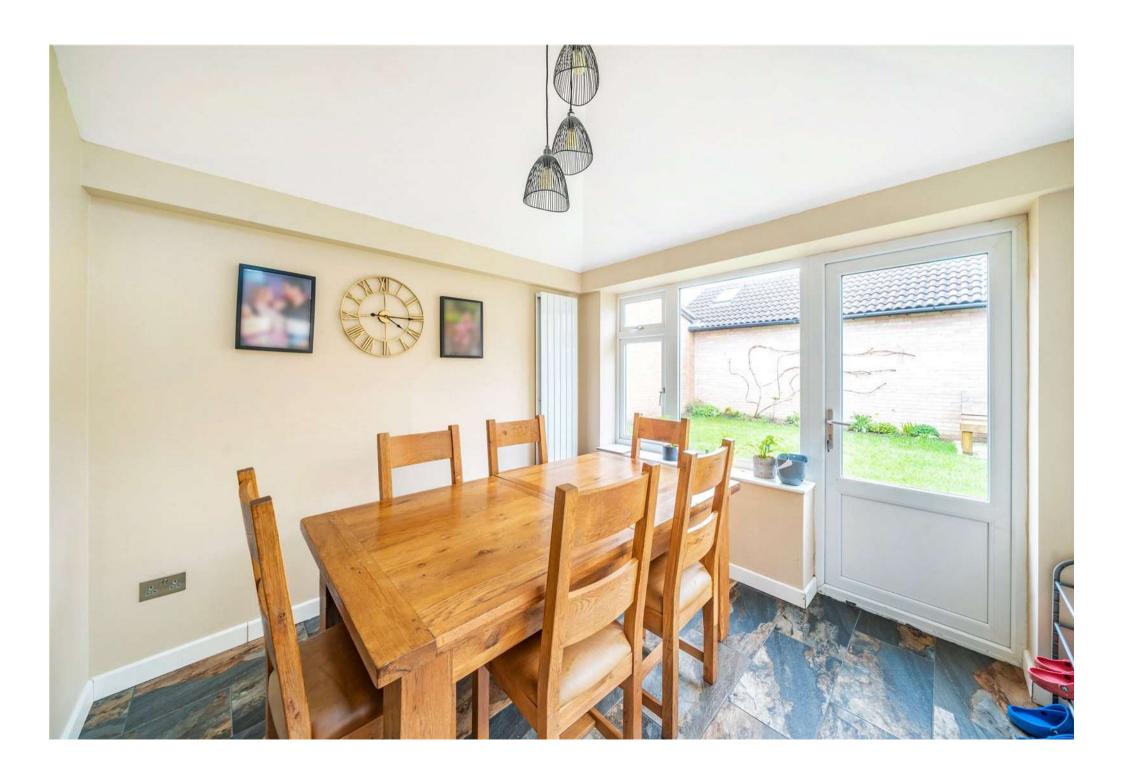

The property has undergone extensive modernization, featuring a thoughtfully extended rear that now hosts an airy open-plan kitchen diner with contemporary fittings and a tiled floor, perfect for hosting gatherings and family meals. The spacious lounge provides a cozy retreat, while a convenient downstairs toilet adds practicality to everyday living.