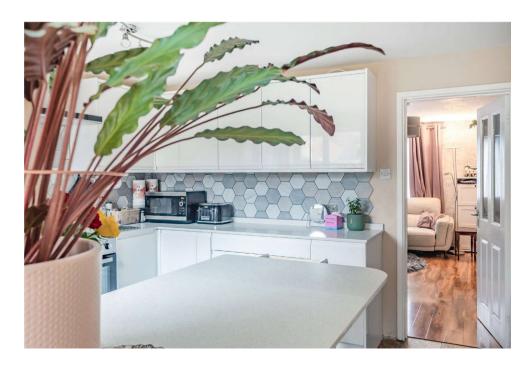

The property has undergone extensive modernization, featuring a thoughtfully extended rear that now hosts an airy open-plan kitchen diner with contemporary fittings and a tiled floor, perfect for hosting gatherings and family meals. The spacious lounge provides a cozy retreat, while a convenient downstairs toilet adds practicality to everyday living.