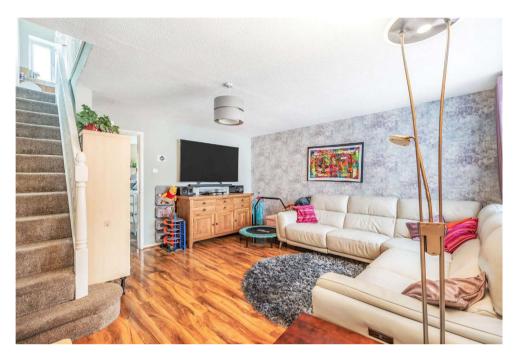

The property has undergone extensive modernization, featuring a thoughtfully extended rear that now hosts an airy open-plan kitchen diner with contemporary fittings and a tiled floor, perfect for hosting gatherings and family meals. The spacious lounge provides a cozy retreat, while a convenient downstairs toilet adds practicality to everyday living.