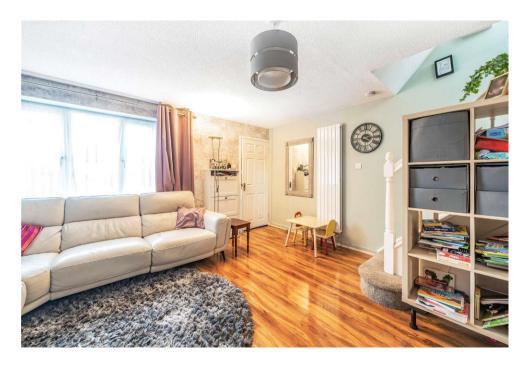

The property has undergone extensive modernization, featuring a thoughtfully extended rear that now hosts an airy open-plan kitchen diner with contemporary fittings and a tiled floor, perfect for hosting gatherings and family meals. The spacious lounge provides a cozy retreat, while a convenient downstairs toilet adds practicality to everyday living.