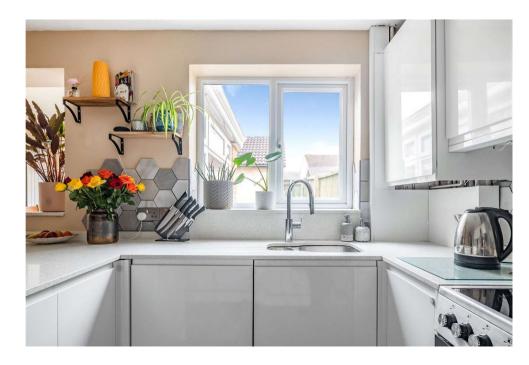

The property has undergone extensive modernization, featuring a thoughtfully extended rear that now hosts an airy open-plan kitchen diner with contemporary fittings and a tiled floor, perfect for hosting gatherings and family meals. The spacious lounge provides a cozy retreat, while a convenient downstairs toilet adds practicality to everyday living.