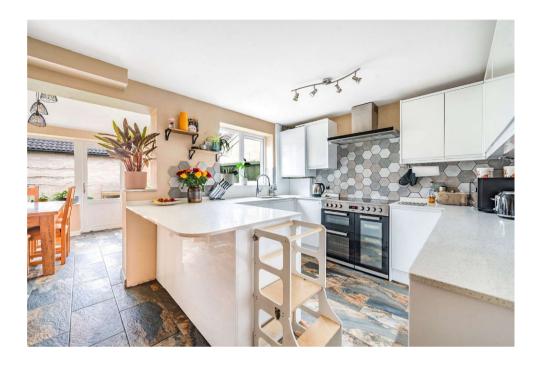

The property has undergone extensive modernization, featuring a thoughtfully extended rear that now hosts an airy open-plan kitchen diner with contemporary fittings and a tiled floor, perfect for hosting gatherings and family meals. The spacious lounge provides a cozy retreat, while a convenient downstairs toilet adds practicality to everyday living.