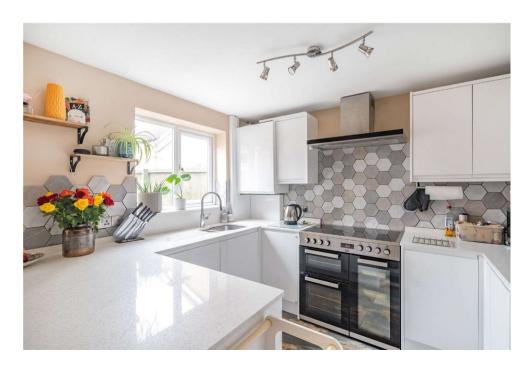

The property has undergone extensive modernization, featuring a thoughtfully extended rear that now hosts an airy open-plan kitchen diner with contemporary fittings and a tiled floor, perfect for hosting gatherings and family meals. The spacious lounge provides a cozy retreat, while a convenient downstairs toilet adds practicality to everyday living.