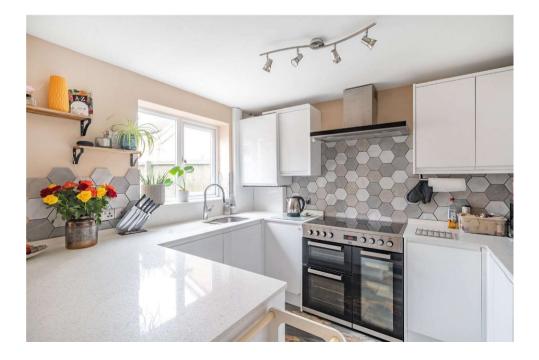

Το

The property has undergone extensive modernization, featuring a thoughtfully extended rear that now hosts an airy open-plan kitchen diner with contemporary fittings and a tiled floor, perfect for hosting gatherings and family meals. The spacious lounge provides a cozy retreat, while a convenient downstairs toilet adds practicality to everyday living.