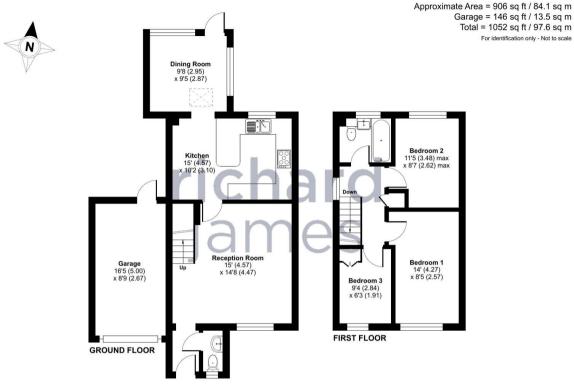

Upstairs, three generously sized bedrooms and a family bathroom await, ensuring ample space for rest and relaxation.

Outside, a private garden laid to lawn offers a tranquil escape, while a garage and driveway provide secure parking facilities. With its modern amenities, versatile living spaces, and desirable location, this property presents an ideal opportunity for buyers looking to settle into a home that seamlessly blends style and functionality.

call us for a free valuation on your property

eastswindon@richardjames.uk

Grange Drive | Stratton | SN3 4LA

Floor plan produced in accordance with RICS Property Measurement Standards incorporating International Property Measurement Standards (IPMS2 Residential). ©n/checom 2024. Produced for Richard James. REF: 1097851