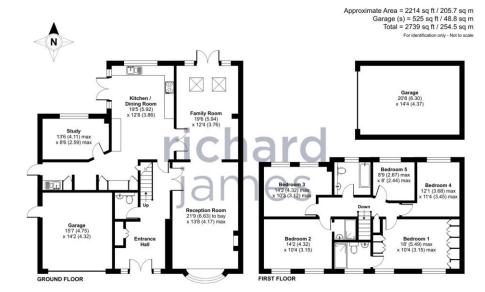

Approximate Area = 2459 sq ft / 228.4 sq m (includes garage 2)
Garage = 338 sq ft / 31.4 sq m
Total = 2797 sq ft / 259.8 sq m
For identification only - Not to scale

Certified Property
RUCS Measure Produced for Richard James. REF: 71720-8.