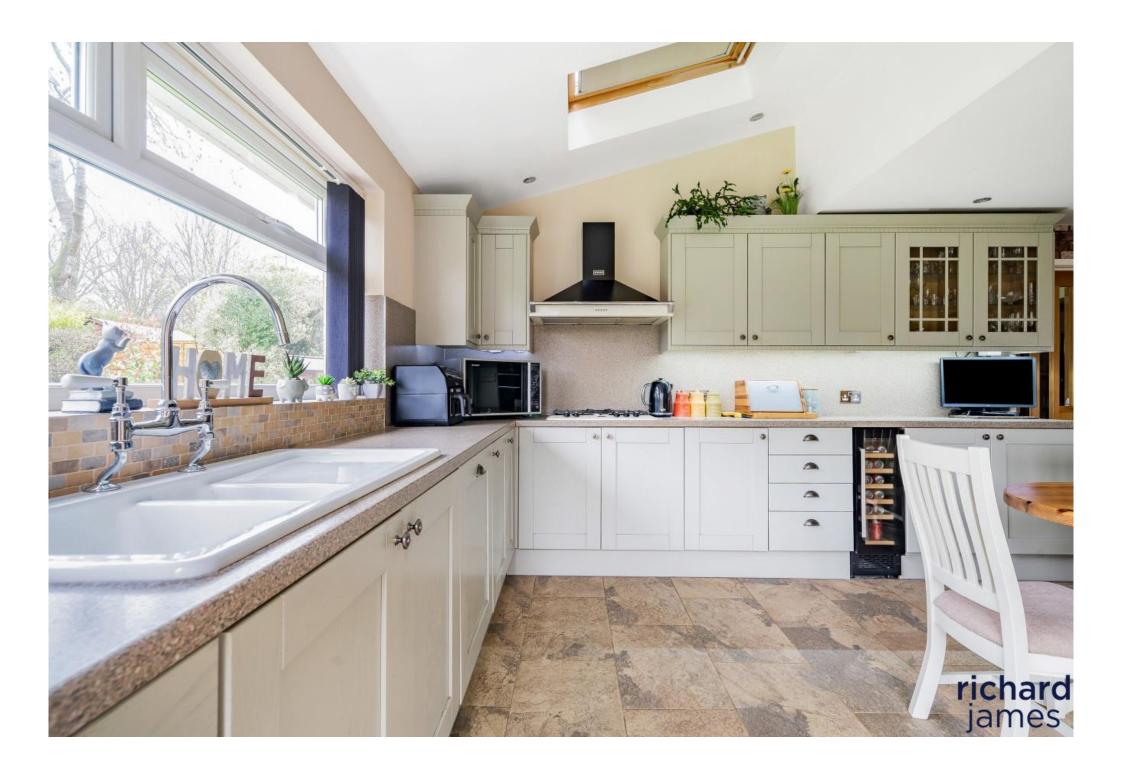

The kitchen has been tastefully designed, with ample surface space, extended UTILITY space, and many great features, such as a water softener, wine fridge & excellent space for dining table. Again, much like the rest of the home, the finish is exceptional, with large window framing the landscaped garden and double patio doors.