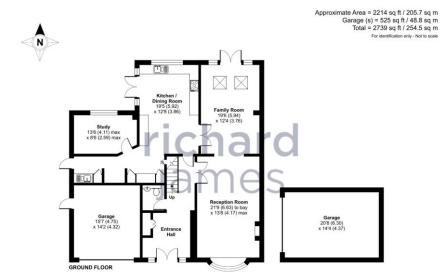

Approximate Area = 2459 sq ft / 228.4 sq m (includes garage 2)
Garage = 338 sq ft / 31.4 sq m
Total = 2797 sq ft / 259.8 sq m
For identification only - Not to scale

Certified Property
RUCS Measure Produced for Richard James. REF: 71720-8.