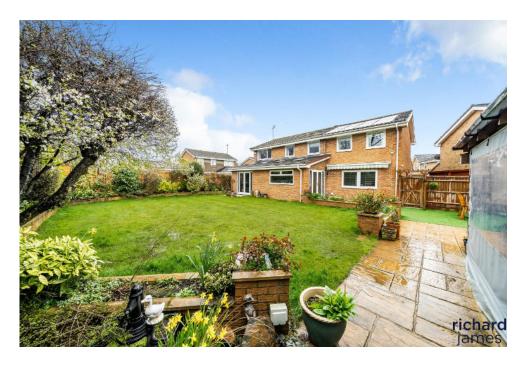

The kitchen has been tastefully designed, with ample surface space, extended UTILITY space, and many great features, such as a water softener, wine fridge & excellent space for dining table. Again, much like the rest of the home, the finish is exceptional, with large window framing the landscaped garden and double patio doors.