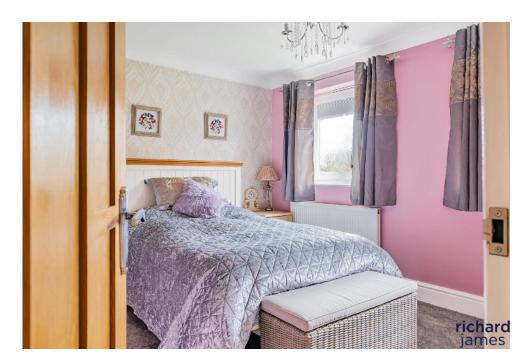

You have a large study room, situated to the left of the kitchen, a diverse space which can be used for many different things.

To the right of the home, you have the extremely large, living/dining space. Again, featuring vaulted ceilings to the front, and rear, with VELUX windows, allowing extra light. For added character, this home offers feature fireplace & bay windows. The living/dining room is spread across exceptional space and is a great place for all the family to congregate on those very important dates.