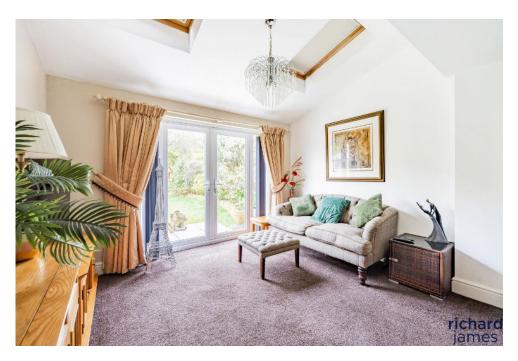

You have a large study room, situated to the left of the kitchen, a diverse space which can be used for many different things.

To the right of the home, you have the extremely large, living/dining space. Again, featuring vaulted ceilings to the front, and rear, with VELUX windows, allowing extra light. For added character, this home offers feature fireplace & bay windows. The living/dining room is spread across exceptional space and is a great place for all the family to congregate on those very important dates.