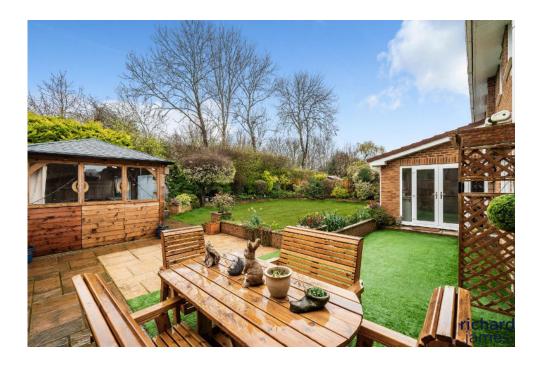

The kitchen has been tastefully designed, with ample surface space, extended UTILITY space, and many great features, such as a water softener, wine fridge & excellent space for dining table. Again, much like the rest of the home, the finish is exceptional, with large window framing the landscaped garden and double patio doors.