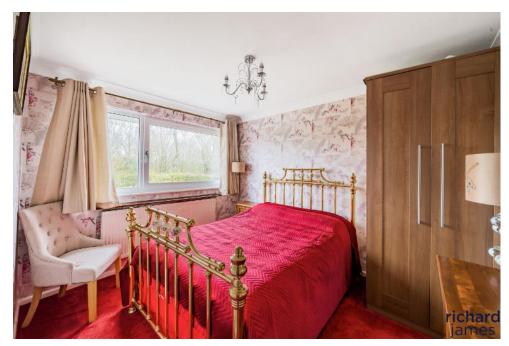

You have a large study room, situated to the left of the kitchen, a diverse space which can be used for many different things.

To the right of the home, you have the extremely large, living/dining space. Again, featuring vaulted ceilings to the front, and rear, with VELUX windows, allowing extra light. For added character, this home offers feature fireplace & bay windows. The living/dining room is spread across exceptional space and is a great place for all the family to congregate on those very important dates.