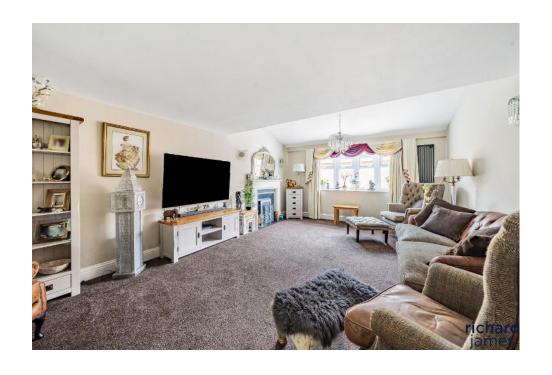

You have a large study room, situated to the left of the kitchen, a diverse space which can be used for many different things.

To the right of the home, you have the extremely large, living/dining space. Again, featuring vaulted ceilings to the front, and rear, with VELUX windows, allowing extra light. For added character, this home offers feature fireplace & bay windows. The living/dining room is spread across exceptional space and is a great place for all the family to congregate on those very important dates.