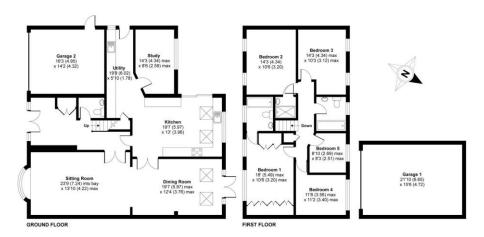

Approximate Area = 2459 sq ft / 228.4 sq m (includes garage 2)
Garage = 338 sq ft / 31.4 sq m
Total = 2797 sq ft / 259.8 sq m
For identification only - Not to scale

Certified Property
RUCS Measure Produced for Richard James. REF: 71720-8.