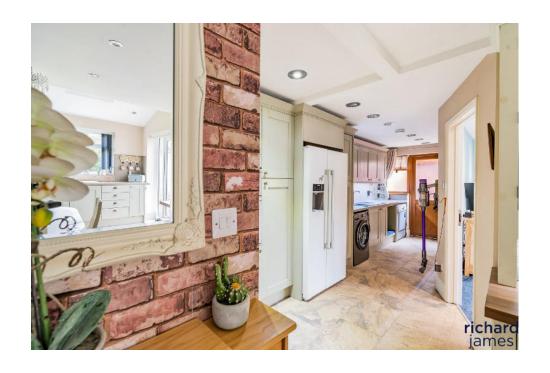

This property is situated in a lovely street, hidden down a private road, close to local amenities, but tucked away enough for instant privacy, and a grand entrance upon arrival.

The house itself has been reconfigured, extended, and renovated throughout to an extremely high standard. The home offers flexible accommodation with a large welcoming reception hall, with marble floor tiles, vaulted ceilings and decor which oozes glamour. With the added benefit of storage space, and WC to the left, the gorgeous marble flooring runs throughout leading you into a lovely, refitted kitchen space.

The kitchen has been tastefully designed, with ample surface space, extended UTILITY space, and many great features, such as a water softener, wine fridge & excellent space for dining table. Again, much like the rest of the home, the finish is exceptional, with large window framing the landscaped garden and double patio doors.