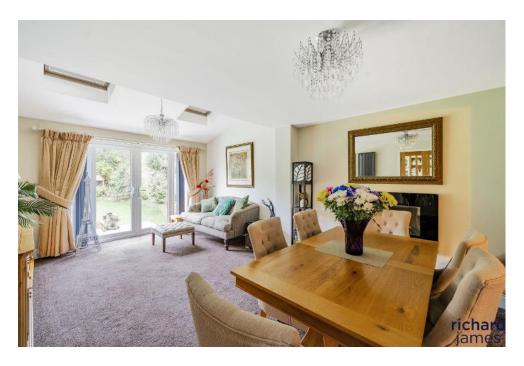

You have a large study room, situated to the left of the kitchen, a diverse space which can be used for many different things.

To the right of the home, you have the extremely large, living/dining space. Again, featuring vaulted ceilings to the front, and rear, with VELUX windows, allowing extra light. For added character, this home offers feature fireplace & bay windows. The living/dining room is spread across exceptional space and is a great place for all the family to congregate on those very important dates.