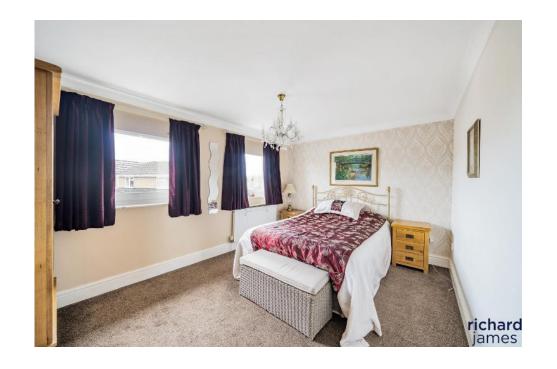

You have a large study room, situated to the left of the kitchen, a diverse space which can be used for many different things.

To the right of the home, you have the extremely large, living/dining space. Again, featuring vaulted ceilings to the front, and rear, with VELUX windows, allowing extra light. For added character, this home offers feature fireplace & bay windows. The living/dining room is spread across exceptional space and is a great place for all the family to congregate on those very important dates.