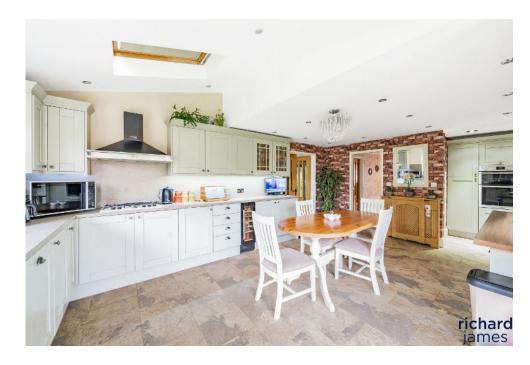

The kitchen has been tastefully designed, with ample surface space, extended UTILITY space, and many great features, such as a water softener, wine fridge & excellent space for dining table. Again, much like the rest of the home, the finish is exceptional, with large window framing the landscaped garden and double patio doors.