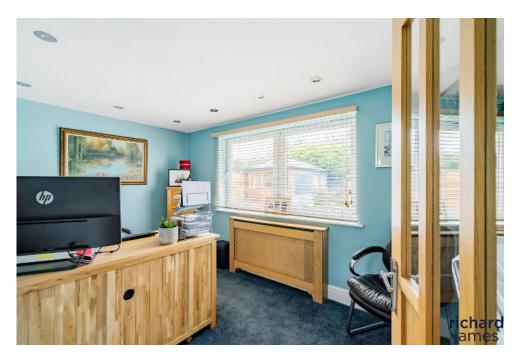

You have a large study room, situated to the left of the kitchen, a diverse space which can be used for many different things.

To the right of the home, you have the extremely large, living/dining space. Again, featuring vaulted ceilings to the front, and rear, with VELUX windows, allowing extra light. For added character, this home offers feature fireplace & bay windows. The living/dining room is spread across exceptional space and is a great place for all the family to congregate on those very important dates.