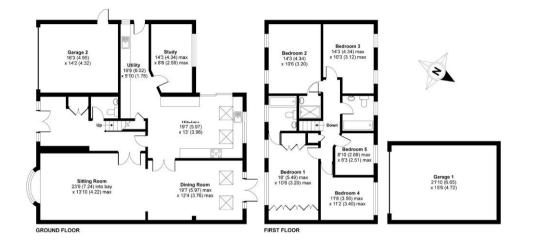

Approximate Area = 2459 sq ft / 228.4 sq m (includes garage 2) Garage = 338 sq ft / 31.4 sq m Total = 2797 sq ft / 259.8 sq m For identification only - Not to scale

Certified Floor plan produced in accordance with RICS Property Measurement Standards incorporating International Property Measurement Standards (IPMS2 Residential). Entitlecom 2021. Produced for Richard James. REF: 711529