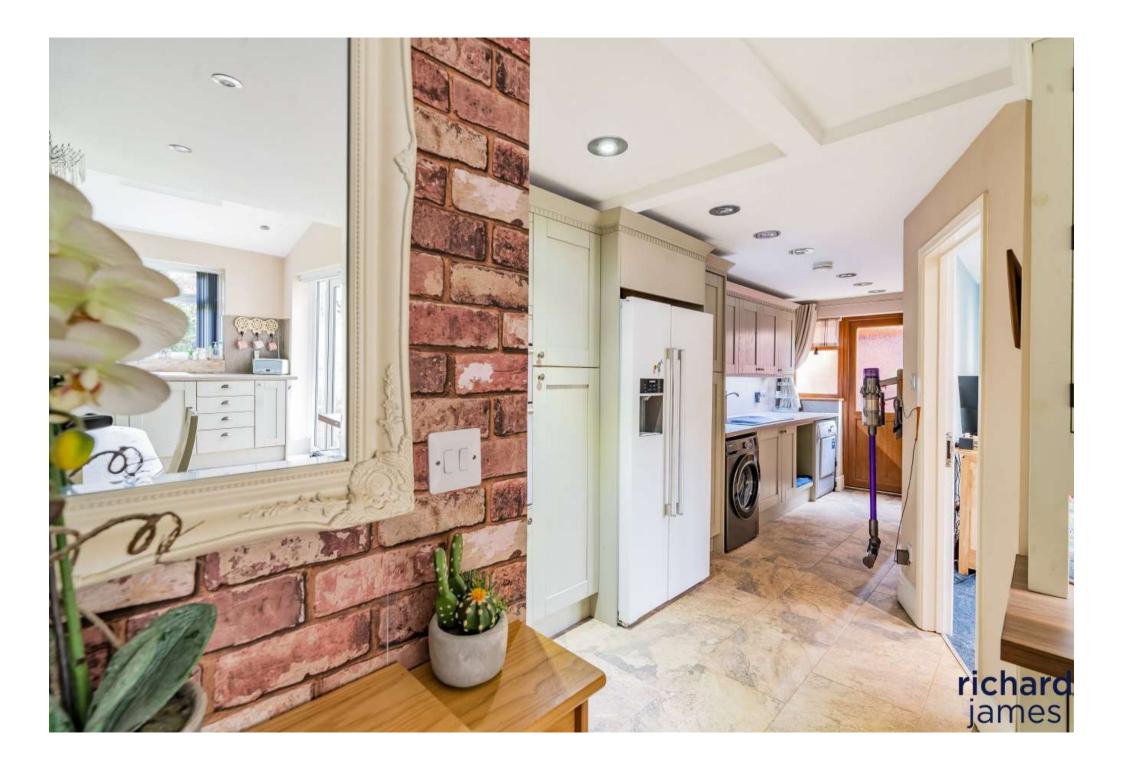

This property is situated in a lovely street, hidden down a private road, close to local amenities, but tucked away enough for instant privacy, and a grand entrance upon arrival.

The house itself has been reconfigured, extended, and renovated throughout to an extremely high standard. The home offers flexible accommodation with a large welcoming reception hall, with marble floor tiles, vaulted ceilings and decor which oozes glamour. With the added benefit of storage space, and WC to the left, the gorgeous marble flooring runs throughout leading you into a lovely, refitted kitchen space.

The kitchen has been tastefully designed, with ample surface space, extended UTILITY space, and many great features, such as a water softener, wine fridge & excellent space for dining table. Again, much like the rest of the home, the finish is exceptional, with large window framing the landscaped garden and double patio doors.