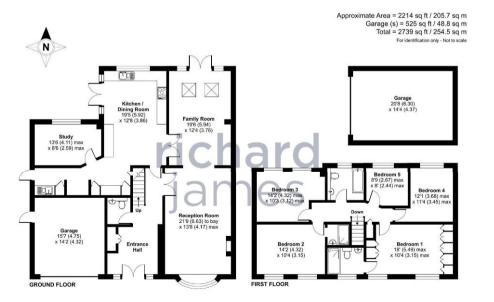

call us for a free valuation on your property

٠

eastswindon@richardjames.uk

Grange Drive | Stratton | SN3 4LA

Approximate Area = 2214 sq ft / 205.7 sq m Garage (s) = 525 sq ft / 48.8 sq m Total = 2739 sq ft / 254.5 sq m For identification only - Not to scale