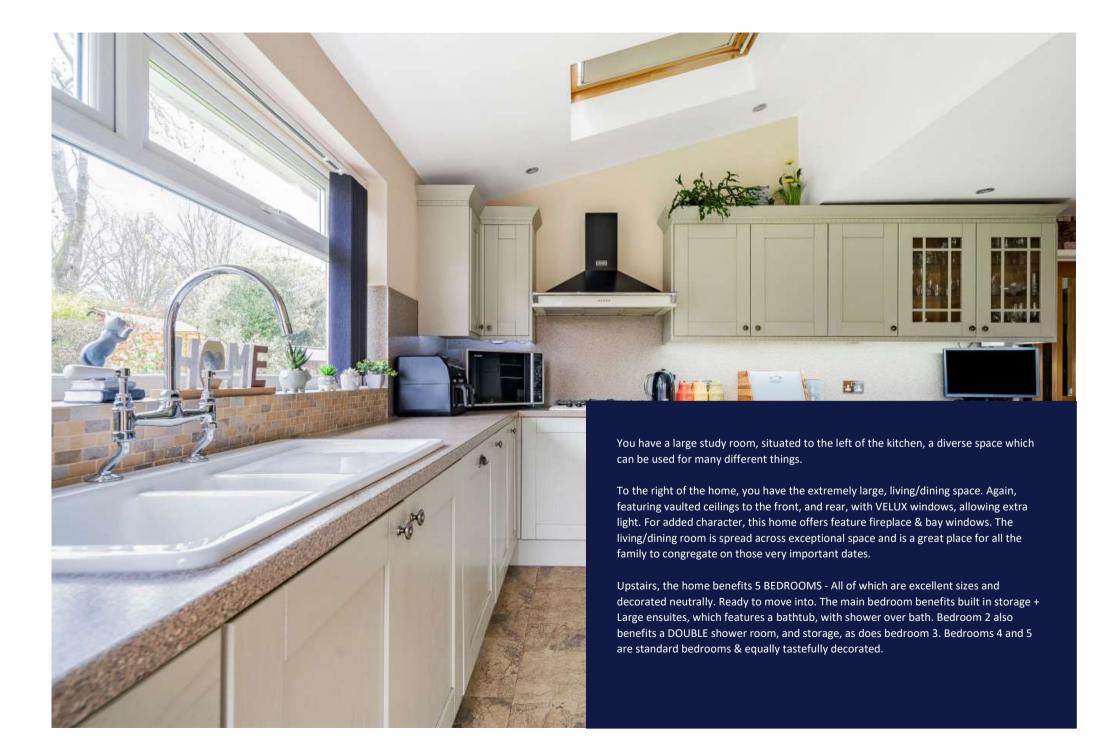

The kitchen has been tastefully designed, with ample surface space, extended UTILITY space, and many great features, such as a water softener, wine fridge & excellent space for dining table. Again, much like the rest of the home, the finish is exceptional, with large window framing the landscaped garden and double patio doors.