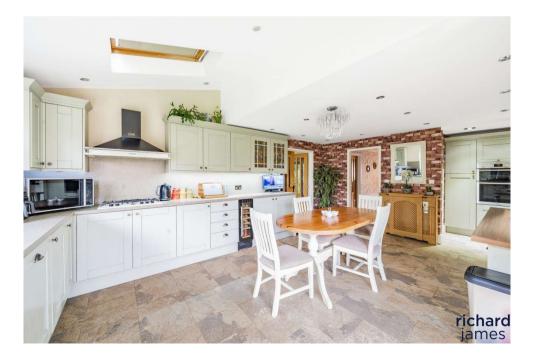

The kitchen has been tastefully designed, with ample surface space, extended UTILITY space, and many great features, such as a water softener, wine fridge & excellent space for dining table. Again, much like the rest of the home, the finish is exceptional, with large window framing the landscaped garden and double patio doors.