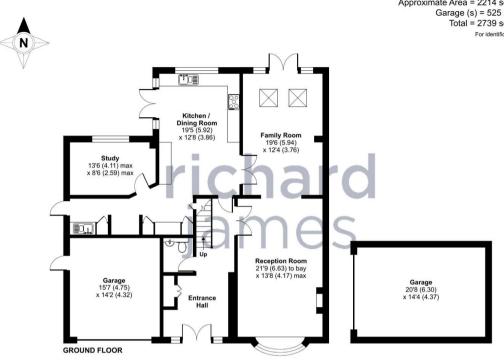

call us for a free valuation on your property

٠

eastswindon@richardjames.uk

Grange Drive | Stratton | SN3 4LA

Approximate Area = 2214 sq ft / 205.7 sq m Garage (s) = 525 sq ft / 48.8 sq m Total = 2739 sq ft / 254.5 sq m For identification only - Not to scale