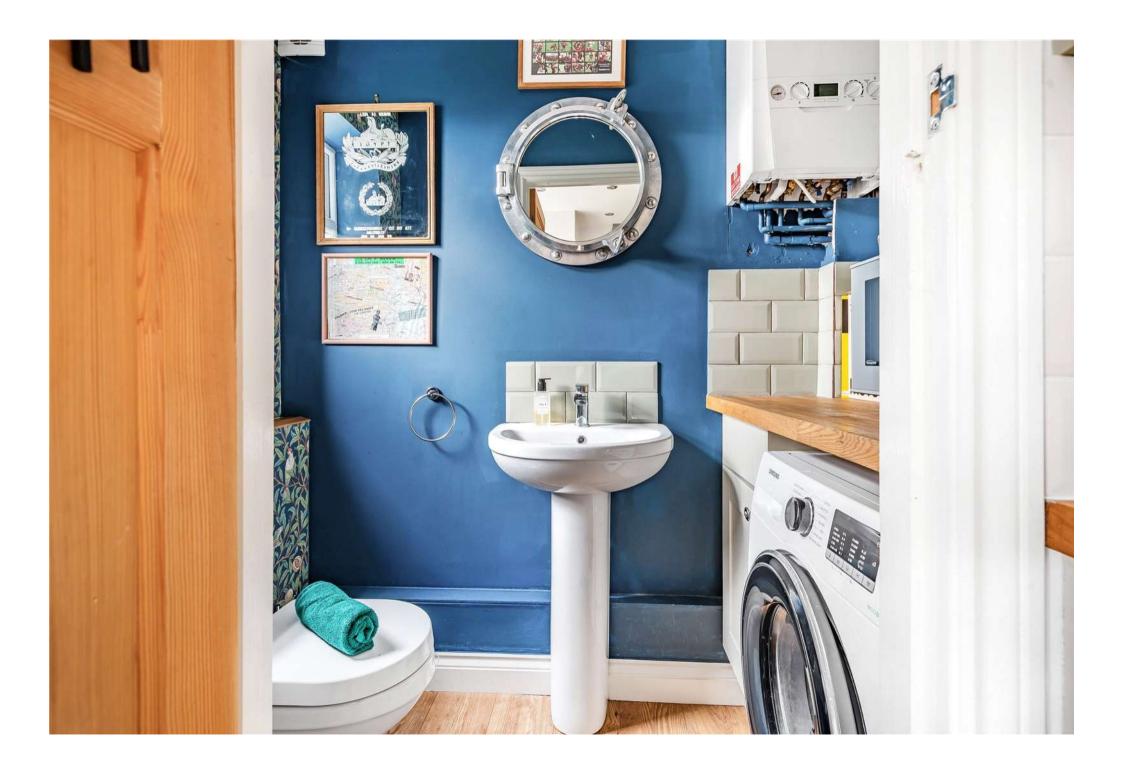

Upon entry you are greeted by a very welcoming entrance hall that provides access initially to the lounge and then the kitchen/diner thereafter. The lounge gives off a real homely vibe with the feature log burner a real focal point of the room along with the bay window, the perfect space to relax of an evening. The kitchen has been upgraded in the current ownership with built in appliances, ample surface and cupboard space with ample space for a dining table. You will also find access to the downstairs utility/wc which is a fantastic use of the space.