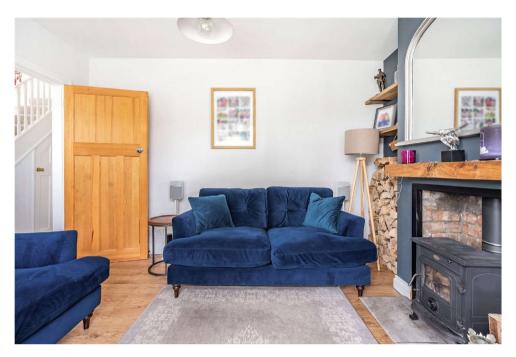

Upon entry you are greeted by a very welcoming entrance hall that provides access initially to the lounge and then the kitchen/diner thereafter. The lounge gives off a real homely vibe with the feature log burner a real focal point of the room along with the bay window, the perfect space to relax of an evening. The kitchen has been upgraded in the current ownership with built in appliances, ample surface and cupboard space with ample space for a dining table. You will also find access to the downstairs utility/wc which is a fantastic use of the space.