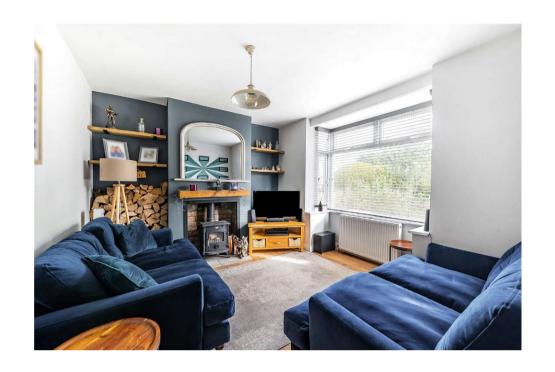

Upon entry you are greeted by a very welcoming entrance hall that provides access initially to the lounge and then the kitchen/diner thereafter. The lounge gives off a real homely vibe with the feature log burner a real focal point of the room along with the bay window, the perfect space to relax of an evening. The kitchen has been upgraded in the current ownership with built in appliances, ample surface and cupboard space with ample space for a dining table. You will also find access to the downstairs utility/wc which is a fantastic use of the space.