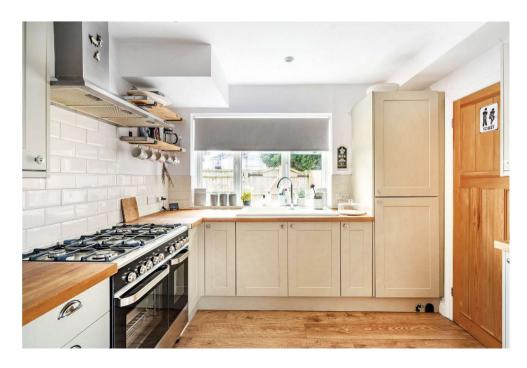

Upon entry you are greeted by a very welcoming entrance hall that provides access initially to the lounge and then the kitchen/diner thereafter. The lounge gives off a real homely vibe with the feature log burner a real focal point of the room along with the bay window, the perfect space to relax of an evening. The kitchen has been upgraded in the current ownership with built in appliances, ample surface and cupboard space with ample space for a dining table. You will also find access to the downstairs utility/wc which is a fantastic use of the space.