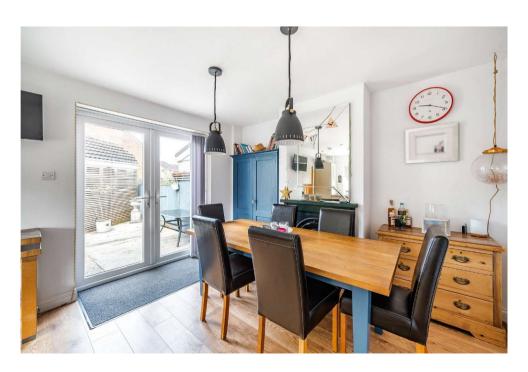

Upon entry you are greeted by a very welcoming entrance hall that provides access initially to the lounge and then the kitchen/diner thereafter. The lounge gives off a real homely vibe with the feature log burner a real focal point of the room along with the bay window, the perfect space to relax of an evening. The kitchen has been upgraded in the current ownership with built in appliances, ample surface and cupboard space with ample space for a dining table. You will also find access to the downstairs utility/wc which is a fantastic use of the space.