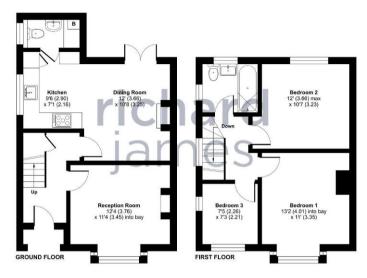

## Approximate Area = 851 sq ft / 79 sq m For identification only - Not to scale

floor plan produced in accordance with RICS Property Measurement Standards incorporatin International Property Measurement Standards (IPMS2 Residential). ©ntchecom 2024.