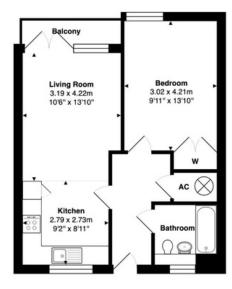

h bathroom. The apartment benefits from ample natural light, creating a bright and airy atmosphere throughout.

Situated in a convenient location, this property offers easy access to local amenities including the Swindon Designer Outlet and transport links. Residents can enjoy the luxury of off-street parking for one car, providing added convenience for those with vehicle!

Perfect for young professionals or couples looking for a contemporary living space, this apartment offers a comfortable and stylish lifestyle. Don't miss the opportunity to make this property your home sweet home. Contact us today to arrange a viewing and experience the charm of this lovely apartment firsthand.

SC - TBC
GR - £250 pa
Lease length remaining 990 years.
Council tax - B
EPC - C









#### **Floorplan**



#### Richard James & their clients give notice that:

- 1. These sales and particulars do not constitute any part of an offer of contract, and are for the guidance of prospective purchasers only and should not be relied on as statements of fact.
- 2. No representations are made in these particulars as to the condition of the property or as to whether any service or facilities are in good working order.
  - 3. All Measurements are approximate.

### **Exceptional Service**

Our team will guide you through the process of buying or selling your home.

We have a team of dedicated sales progressors in place to ensure your purchase or sale runs smoothly through to completion, keeping you in the loop and a close eye on your chain, while moving you in as swiftly and smoothly as possible.

- Hones