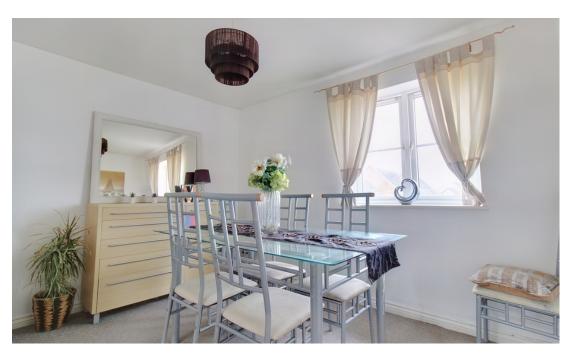

The property comprises large entrance hall, family bathroom, master bedroom and a further second bedroom. There is a separate kitchen, and large lounge diner. The property has been improved by the current owners including new electric radiators throughout!