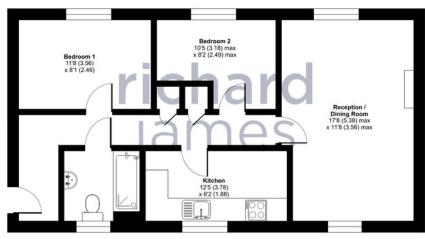

## **Floorplan**

Approximate Area = 615 sq ft / 57.1 sq m For identification only - Not to scale

FIRST FLOOR

ternational Property Measurement Standards (IPMS2 Residential). © ntchecom 2023. roduced for Richard James. REF: 979903