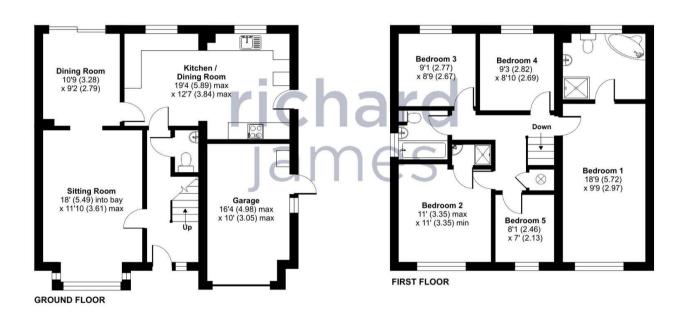

### **EPC**

Approximate Area = 1626 sq ft / 151 sq m (includes garage)
For identification only - Not to scale

Floor plan produced in accordance with RICS Property Measurement Standards incorporating International Property Measurement Standards (IPMS2 Residential). @n/checom 2024. Produced for Richard James. REF: 1090725