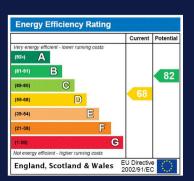

### **EPC**

Approximate Area = 1626 sq ft / 151 sq m (includes garage)
For identification only - Not to scale

Floor plan produced in accordance with RICS Property Measurement Standards incorporating International Property Measurement Standards (IPMS2 Residential). @n/checom 2024. Produced for Richard James. REF: 1090725