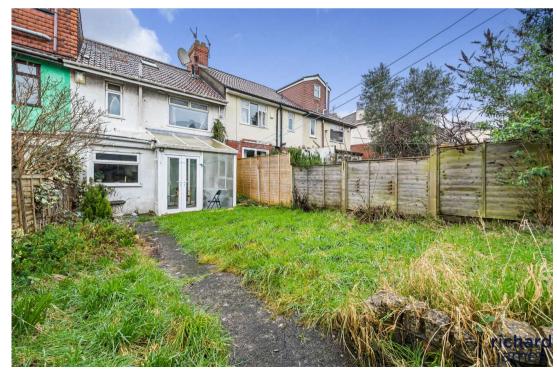

To the rear is an enclosed rear garden mainly laid to lawn with a detached garage at the rear accessed via rear lane and up and over door.