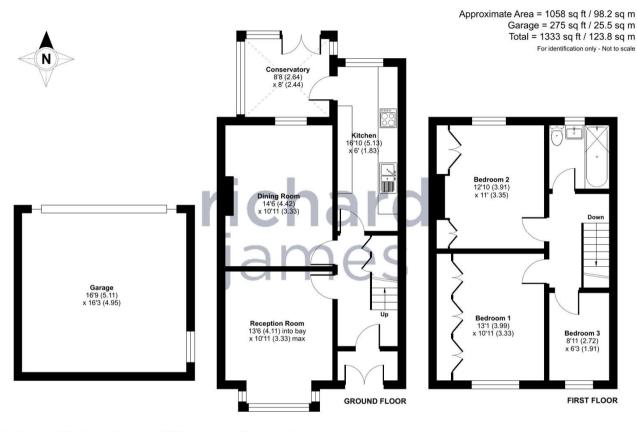

The ground floor living accommodation comprises; entrance porch, entrance hall, a bay fronted living room, dining room, kitchen and conservatory.

The first floor offers; first floor landing, a generous main bedroom with fitted wardrobes, bedroom two which also offers fitted wardrobes, bedroom three plus the family bathroom.

To the rear is an enclosed rear garden mainly laid to lawn with a detached garage at the rear accessed via rear lane and up and over door.