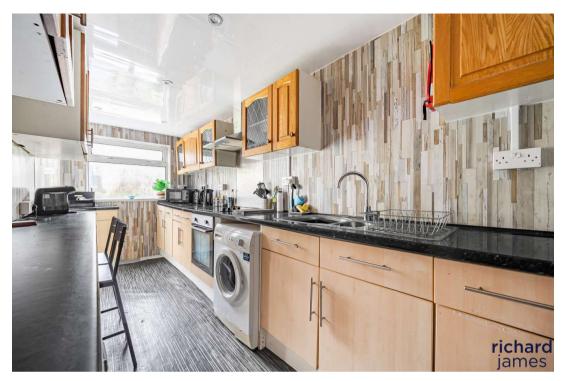

The ground floor living accommodation comprises; entrance porch, entrance hall, a bay fronted living room, dining room, kitchen and conservatory.

The first floor offers; first floor landing, a generous main bedroom with fitted wardrobes, bedroom two which also offers fitted wardrobes, bedroom three plus the family bathroom.