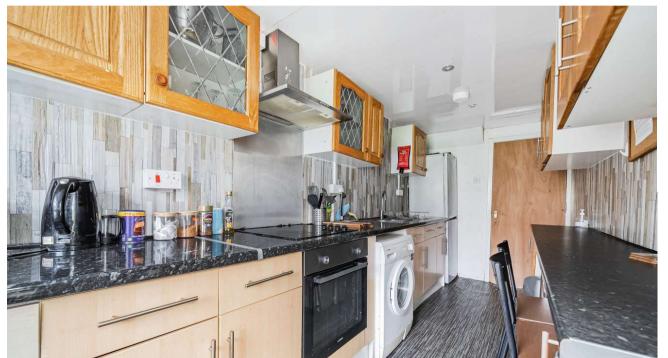

The ground floor living accommodation comprises; entrance porch, entrance hall, a bay fronted living room, dining room, kitchen and conservatory.

The first floor offers; first floor landing, a generous main bedroom with fitted wardrobes, bedroom two which also offers fitted wardrobes, bedroom three plus the family bathroom.