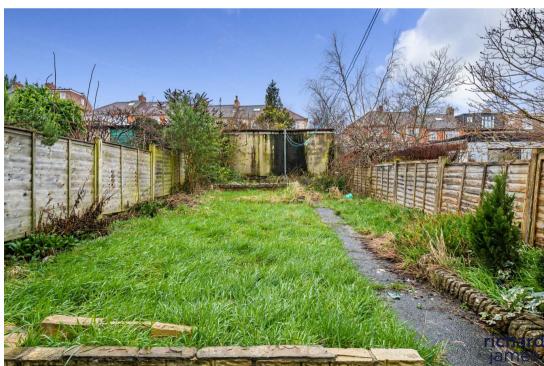

To the rear is an enclosed rear garden mainly laid to lawn with a detached garage at the rear accessed via rear lane and up and over door.