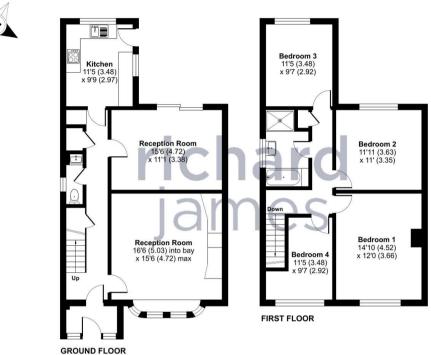

## Approximate Area = 1430 sq ft / 132.8 sq m For identification only - Not to scale

call us for a free valuation on your property

westswindon@richardjames.uk

Lucena House | Shaw Village Centre | SN5 5PY

Floor plan produced in accordance with RICS Property Measurement Standards incorporating International Property Measurement Standards (IPMS2 Residential). © ntchecom 2024. Produced for Richard James. REF: 1087100