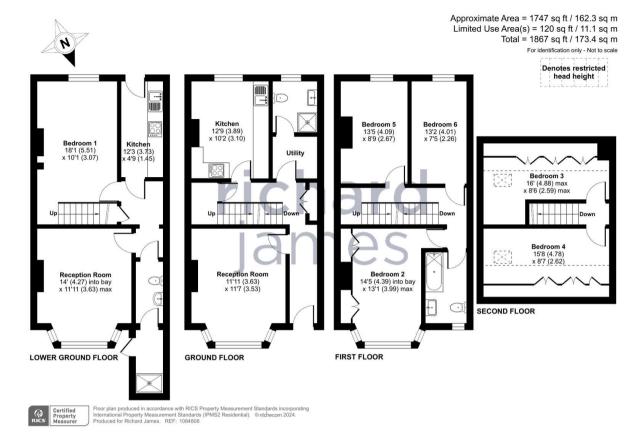

This large end of terrace property is well located in the heart of Victoria Park and is offered for sale with NO ONWARD CHAIN!

With a spacious accommodation spread over 4 floors this property would be perfect for an investment purchaser and offers great HMO potential.