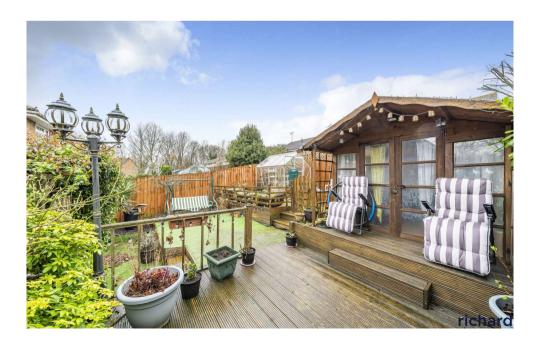

To the rear is an enclosed rear garden with a patio leading to raised decked areas with artificial turf plus a generous summer house and a further decked seating area.

The garden provides access to the garage which is a single garage with up and over door power and lighting - half of the garage has been converted to a utility room.