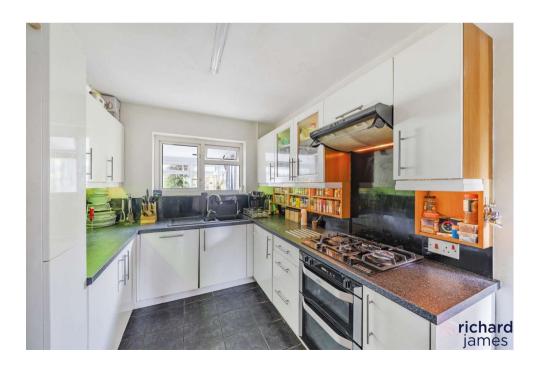

The ground floor living accommodation comprises; entrance porch, entrance hall, a spacious living room, the dining room, a modern kitchen, W.C and garden room.

The first floor offers; first floor landing, a large bay fronted main bedroom with en-suite shower room, the second bedroom, bedroom three plus bedroom four and a modern family bathroom.