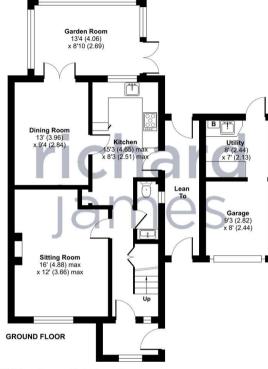

The ground floor living accommodation comprises; entrance porch, entrance hall, a spacious living room, the dining room, a modern kitchen, W.C and garden room.

The first floor offers; first floor landing, a large bay fronted main bedroom with en-suite shower room, the second bedroom, bedroom three plus bedroom four and a modern family bathroom.

To the rear is an enclosed rear garden with a patio leading to raised decked areas with artificial turf plus a generous summer house and a further decked seating area.

The garden provides access to the garage which is a single garage with up and over door power and lighting - half of the garage has been converted to a utility room.

call us for a free valuation on your property

westswindon@richardjames.uk

Lucena House | Shaw Village Centre | SN5 5PY

Floor plan produced in accordance with RICS Property Measurement Standards incorporating International Property Measurement Standards (IPMS2 Residential). @nichecom 2024. Produced for Richard James. REF: 1088762