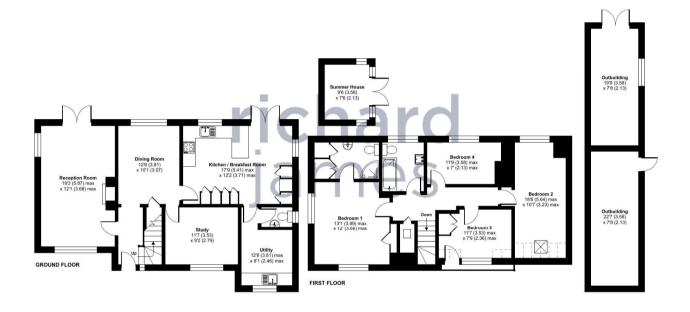

### **EPC**

Denotes restricted head height Approximate Area = 1612 sq ft / 149.7 sq m Outbuilding = 348 sq ft / 32.3 sq m Summer House = 71 sq ft / 6.6 sq m Limited Use Area(s) = 28 sq ft / 2.6 sq m Total = 2059 sq ft / 191.2 sq m

Floor plan produced in accordance with RICS Property Measurement Standards incorporating International Property Measurement Standards (IPMS2 Residential). @nichecom 2024. Produced for Richard James. REF: 1082198