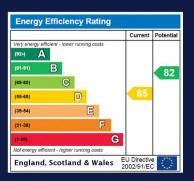

### **EPC**

Denotes restricted head height Approximate Area = 1612 sq ft / 149.7 sq m Outbuilding = 348 sq ft / 32.3 sq m Summer House = 71 sq ft / 6.6 sq m Limited Use Area(s) = 28 sq ft / 2.6 sq m Total = 2059 sq ft / 191.2 sq m