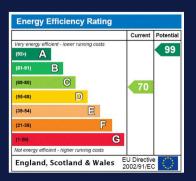

### **EPC**

Approximate Area = 1176 sq ft / 109.2 sq m (excludes carport)

Garage = 140 sq ft / 13 sq m

Total = 1316 sq ft / 122.2 sq m

For identification only - Not to scale

Floor plan produced in accordance with RICS Property Measurement Standards incorporating International Property Measurement Standards (IPMS2 Residential). @ntchecom 2024. Produced for Bichard lange. PEF: 1002400