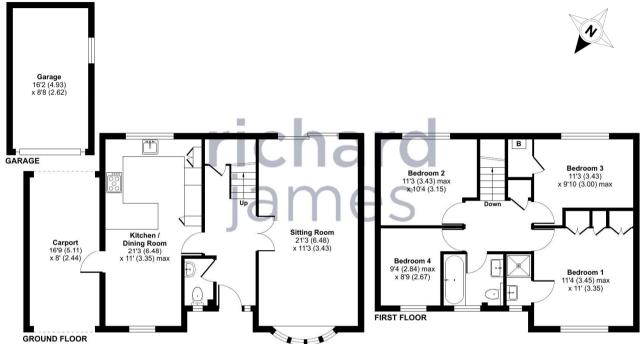

### **EPC**

Approximate Area = 1176 sq ft / 109.2 sq m (excludes carport)

Garage = 140 sq ft / 13 sq m

Total = 1316 sq ft / 122.2 sq m

For identification only - Not to scale

Floor plan produced in accordance with RICS Property Measurement Standards incorporating International Property Measurement Standards (IPMS2 Residential). @ntchecom 2024. Produced for Bichard lange. PEF: 1002400