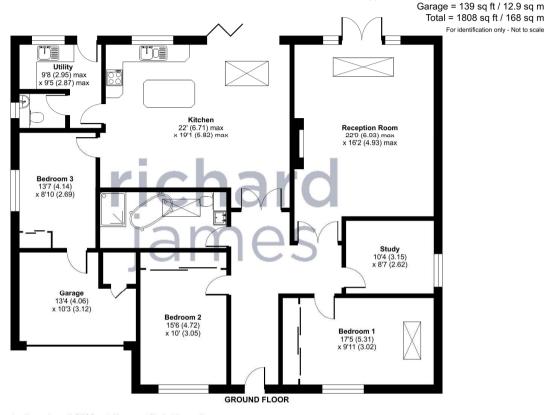

### **EPC**

Floor plan produced in accordance with RICS Property Measurement Standards incorporating International Property Measurement Standards (IPMS2 Residential). @n/checom 2024.

Approximate Area = 1669 sq ft / 155.1 sq m