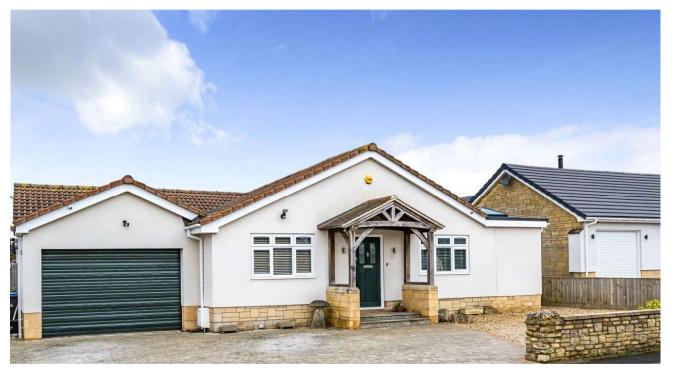

13 Chestnut Springs, Lydiard Millicent, Wiltshire, SN5 3NA

Offers in the region of £700,000

### **IN A NUTSHELL**

**3 2 1** 

FOLLOW US ON INSTAGRAM @RJ WESTSWINDON FOR MORE PROPERTY UPDATES.

Situated in a quiet cul de sac in the tranquil village of Lydiard Millicent, we are pleased to present this extended, builder modernized 3/4 bedroom detached bungalow. The property is presented in immaculate decorative order and benefits from, uPVC double glazing, gas radiator central heating, sitting room re fitted kitchen/dining room, 3 double bedrooms, study/bed 4, re fitted family bathroom, south facing garden, garage and block paved driveway with parking for numerous vehicles. The property is well located for all local amenities, shops etc Lydiard Park & M4 J16. Viewing is highly recommended by the vendor's sole agent.