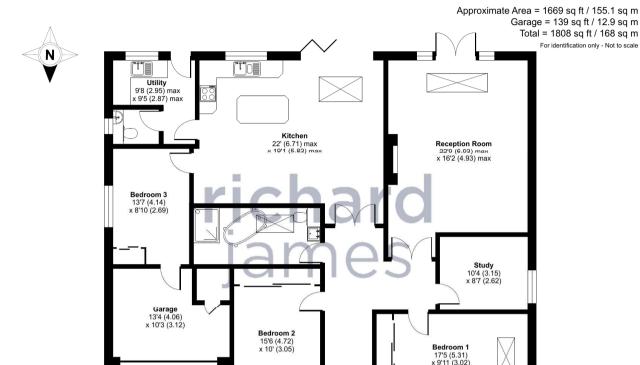

### **EPC**

Floor plan produced in accordance with RICS Property Measurement Standards incorporating International Property Measurement Standards (IPMS2 Residential). © nichecom 2024. Produced for Richard James. REF: 1089392

GROUND FLOOR

- 2. No representations are made in these particulars as to the condition of the property or as to whether any service or facilities are in good working order.
- 3. All Measurements are approximate.