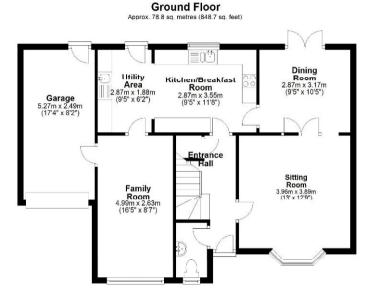

#### **IN A NUTSHELL**

Situated in a quiet and sought after Shaw cul de sac, we are pleased to present this much improved and extended 4 bedroom detached family home with 2 ensuites. The property benefits from, uPVC double glazing, gas radiator central heating, sitting room, dining room, re fitted kitchen, utility room, family room/study, master bedroom with ensuite, 2nd bedroom with ensuite, 2 further bedrooms, family bathroom, garage and gardens. The property is well located for all local amenities, shops, schools etc Lydiard Park and M4 J16. Viewing is highly recommended by the vendor's sole agent.