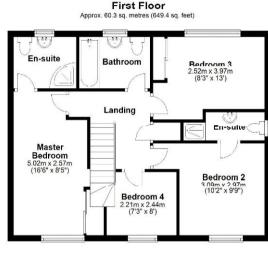

#### **IN A NUTSHELL**

Situated in a quiet and sought after Shaw cul de sac, we are pleased to present this much improved and extended 4 bedroom detached family home with 2 ensuites. The property benefits from, uPVC double glazing, gas radiator central heating, sitting room, dining room, re fitted kitchen, utility room, family room/study, master bedroom with ensuite, 2nd bedroom with ensuite, 2 further bedrooms, family bathroom, garage and gardens. The property is well located for all local amenities, shops, schools etc Lydiard Park and M4 J16. Viewing is highly recommended by the vendor's sole agent.