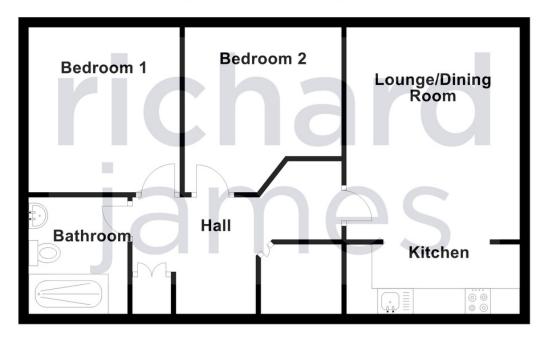

# Floorplan

# Ground Floor

Approx. 54.7 sq. metres (588.7 sq. feet)

Total area: approx. 54.7 sq. metres (588.7 sq. feet)