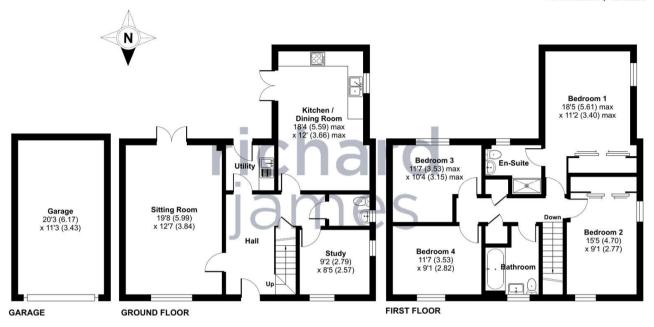

The property features well-appointed appointed accommodation including Hall, convenient Cloakroom, dual aspect Sitting Room, a dedicated Study, Utility Room and a spacious fitted Kitchen/Dining Room. Upstairs, there are the four Double Bedrooms, an Ensuite Shower Room and a Family Bathroom, complete the comfortable living spaces.

### EPC

Approximate Area = 1534 sq ft / 142.5 sq m Garage= 230 sq ft / 21.3 sq m Total = 1764 sq ft / 163.8 sq m For identification only - Not to scale

Floor plan produced in accordance with RICS Property Measurement Standards incorporating International Property Measurement Standards (IPMS2 Residential). ©ntchecom 2024. Produced for Richard James. REF: 1089199