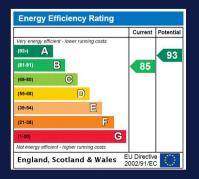

### EPC

Approximate Area = 1534 sq ft / 142.5 sq m Garage= 230 sq ft / 21.3 sq m Total = 1764 sq ft / 163.8 sq m For identification only - Not to scale

Floor plan produced in accordance with RICS Property Measurement Standards incorporating International Property Measurement Standards (IPMS2 Residential). ©ntchecom 2024. Produced for Richard James. REF: 1089199