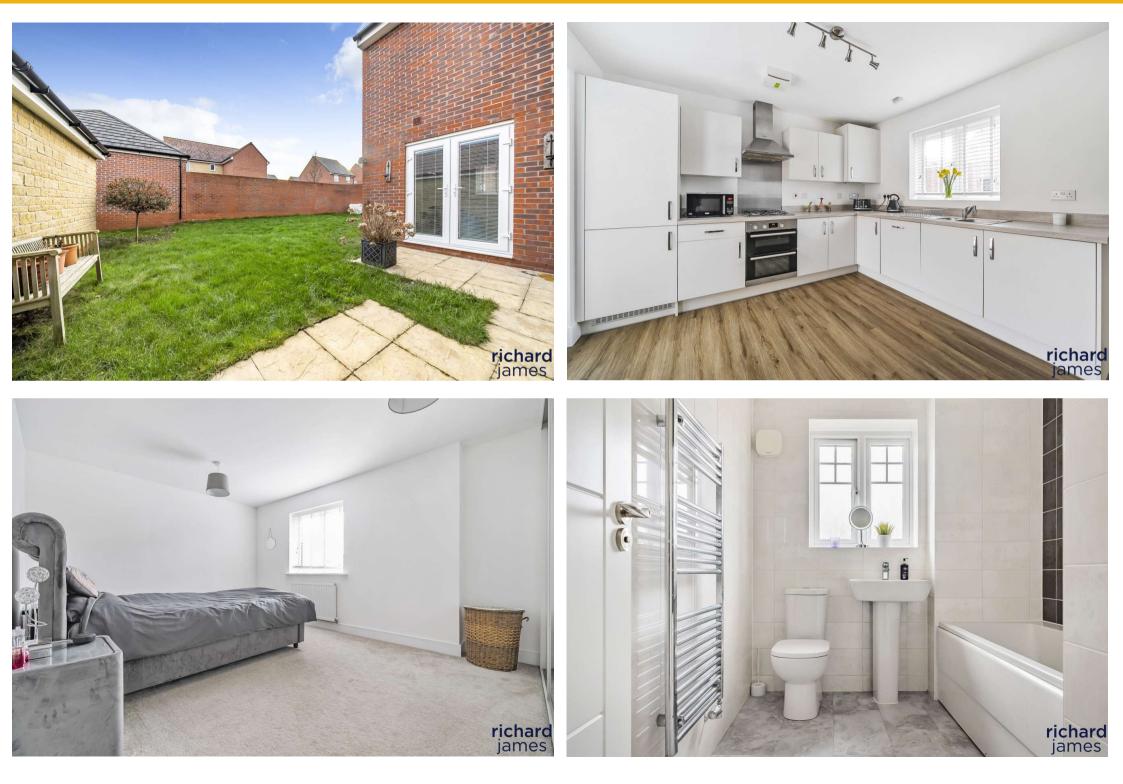

The property features well-appointed appointed accommodation including Hall, convenient Cloakroom, dual aspect Sitting Room, a dedicated Study, Utility Room and a spacious fitted Kitchen/Dining Room. Upstairs, there are the four Double Bedrooms, an Ensuite Shower Room and a Family Bathroom, complete the comfortable living spaces.

Notable features include PVCu Double Glazing, Gas Radiator Heating, a charming, enclosed South facing Rear Garden with a generous patio area and lawn, along with a Garage and Driveway.

Furthermore, the home offers easy accessibility to Wichelstowe, boasting a Village Centre, Waitrose, Hall and Woodhouse, and The Wichel Inn. Swindon's Old Town, with its diverse range of eateries and shops, is just a short drive up the Hill.