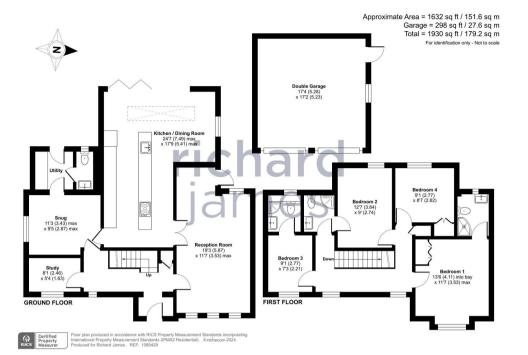

## freehold energy efficiency rating

Nestled in the charming village of Purton, this stunning, extended, detached 4-bedroom family home offers the perfect blend of contemporary luxury and traditional charm. Boasting a spacious living area with a cosy log burner, a fully-fitted kitchen/family room with dining area and bi-folding doors onto the rear garden with high-end appliances, an amazing space for the family or for entertaining guests. There is also a study, snug and utility room with adjacent cloakroom.

The property also features a beautifully landscaped garden with a patio area, ideal for enjoying al fresco dining on warm summer evenings. Upstairs, the master bedroom comes complete with an en-suite bathroom and built-in wardrobes, while the three additional bedrooms offer ample space for a growing family or visiting guests. One of these bedrooms also has an ensuite shower room and bedroom two has its own door to the main family shower room. Both of these have been re-fitted by the current owners. With a double garage and private driveway providing secure parking and easy access to local amenities.