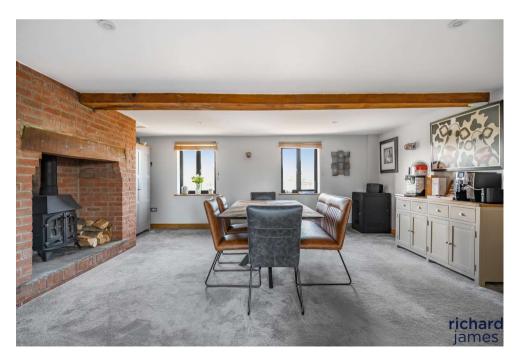

Step inside to discover an inviting entrance hall, adorned with Quarry Stone flooring and an exquisite American Oak staircase that ascends to a galleried first-floor landing. The home unfolds to reveal a sumptuous ground floor double bedroom complete with an en-suite shower, a gourmet kitchen/breakfast room crowned with Quartz countertops, a formal dining room, and an awe-inspiring oak-framed family room featuring bi-folding doors and a cozy wood-burning stove. The cinematic experience awaits in your own private cinema room, alongside a dedicated home office space, and a double garage with an electric roller door. The first floor is a sanctuary of three impressive bedrooms, each graced with en-suite shower rooms and built-in wardrobes.