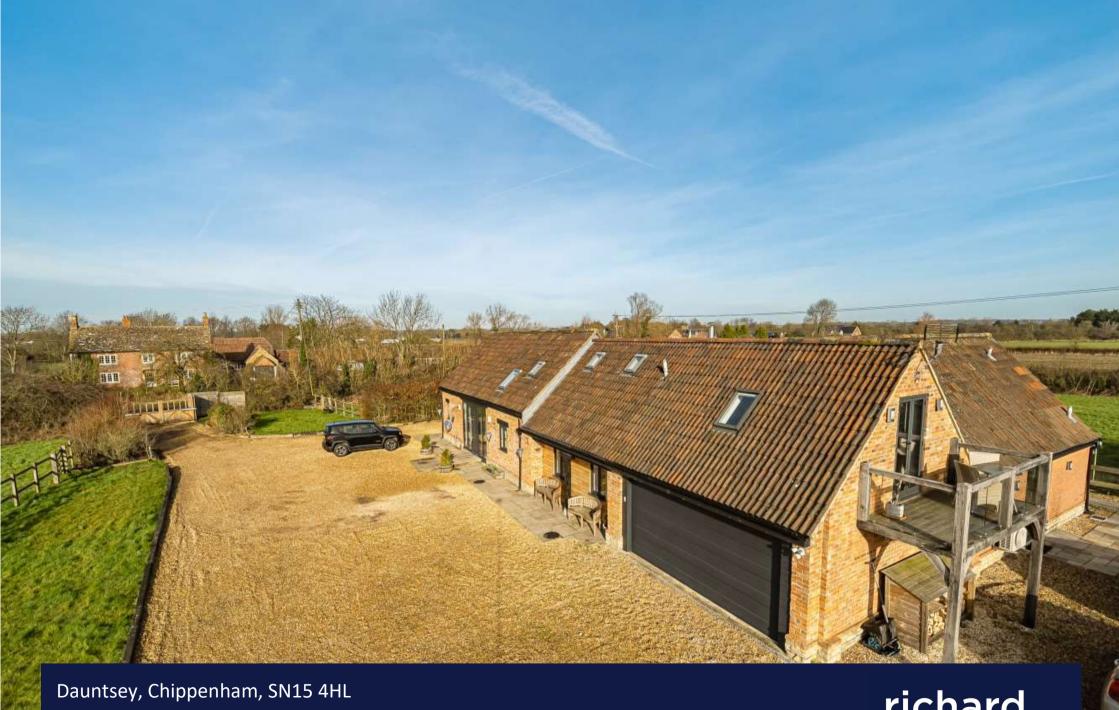

Offers Over £1,100,000

richard james

call us for a free valuation on your property

rwb@richardjames.uk

High Street | Royal Wootton Bassett | SN4 7AY

Presenting an exceptional opportunity to acquire a magnificent barn conversion, enveloped in electric gated privacy and sprawling across approximately 1.4 acres s.t.m.s. of meticulously landscaped private gardens. This estate not only boasts a pair of stables and a charming pony paddock but also revels in breathtaking open vistas beyond. Masterfully reimagined by the current owners, this residence stands as a testament to refined living, offering over 3500 square feet of versatile living space, primed for immediate occupancy.

The exterior is equally impressive, featuring a vast gravelled driveway with ample parking, a beautifully manicured lawn, and a pony paddock with two stables. An additional paddock at the front enhances the charm of this secluded haven, all encircled by lush shrubbery and hedgerows.