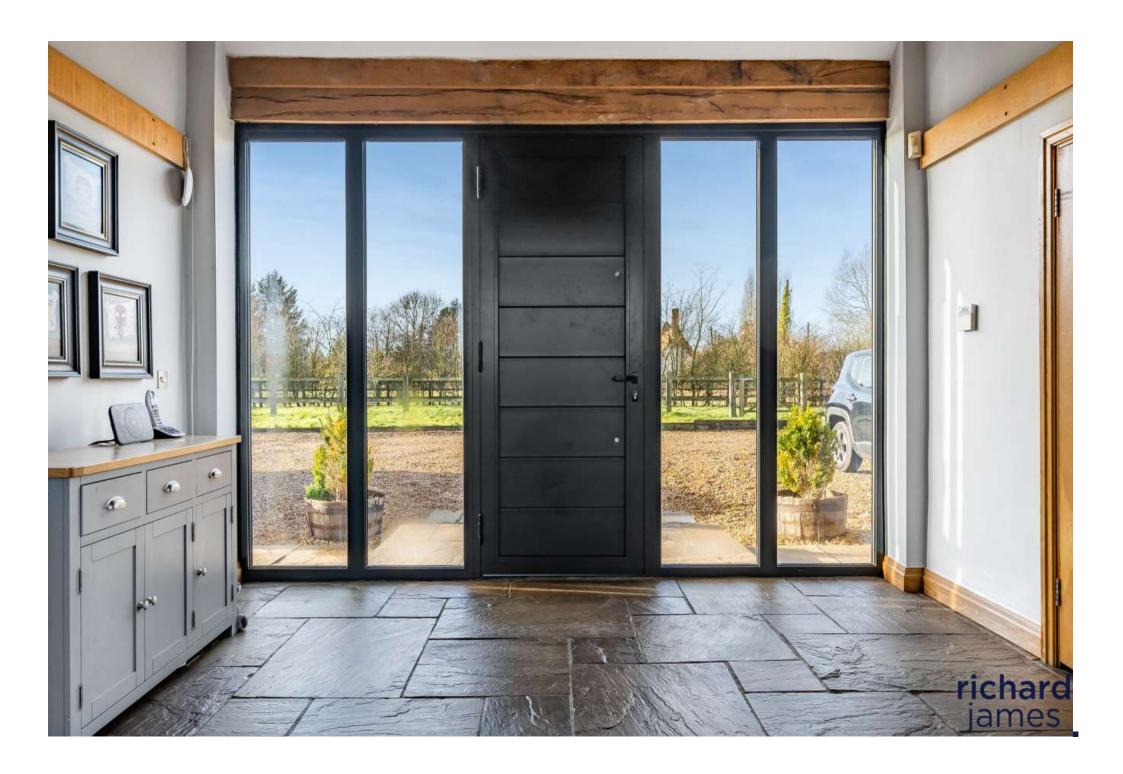

Step inside to discover an inviting entrance hall, adorned with Quarry Stone flooring and an exquisite American Oak staircase that ascends to a galleried first-floor landing. The home unfolds to reveal a sumptuous ground floor double bedroom complete with an en-suite shower, a gourmet kitchen/breakfast room crowned with Quartz countertops, a formal dining room, and an awe-inspiring oak-framed family room featuring bi-folding doors and a cozy wood-burning stove. The cinematic experience awaits in your own private cinema room, alongside a dedicated home office space, and a double garage with an electric roller door. The first floor is a sanctuary of three impressive bedrooms, each graced with en-suite shower rooms and built-in wardrobes.