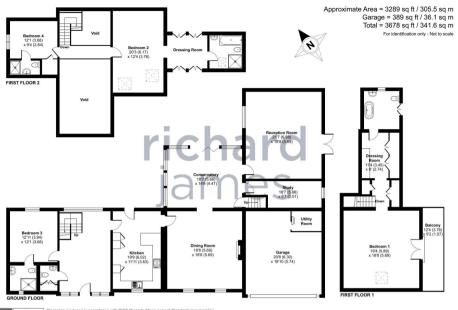

Offers Over £1,100,000

richard james

call us for a free valuation on your property

rwb@richardjames.uk

High Street | Royal Wootton Bassett | SN4 7AY

Presenting an exceptional opportunity to acquire a magnificent barn conversion, enveloped in electric gated privacy and sprawling across approximately 1.4 acres s.t.m.s. of meticulously landscaped private gardens. This estate not only boasts a pair of stables and a charming pony paddock but also revels in breathtaking open vistas beyond. Masterfully reimagined by the current owners, this residence stands as a testament to refined living, offering over 3500 square feet of versatile living space, primed for immediate occupancy.

Step inside to discover an inviting entrance hall, adorned with Quarry Stone flooring and an exquisite American Oak staircase that ascends to a galleried first-floor landing. The home unfolds to reveal a sumptuous ground floor double bedroom complete with an en-suite shower, a gourmet kitchen/breakfast room crowned with Quartz countertops, a formal dining room, and an awe-inspiring oak-framed family room featuring bi-folding doors and a cozy wood-burning stove. The cinematic experience awaits in your own private cinema room, alongside a dedicated home office space, and a double garage with an electric roller door. The first floor is a sanctuary of three impressive bedrooms, each graced with en-suite shower rooms and built-in wardrobes.

The master suite is a secluded retreat accessed via a private staircase, boasting a dressing room, a luxurious en-suite with a roll-top bath, a walk-in shower, and a grand bedroom area. Double doors open to a splendid balcony, offering a serene spot to enjoy evening refreshments while gazing at the expansive views.

The exterior is equally impressive, featuring a vast gravelled driveway with ample parking, a beautifully manicured lawn, and a pony paddock with two stables. An additional paddock at the front enhances the charm of this secluded haven, all encircled by lush shrubbery and hedgerows.