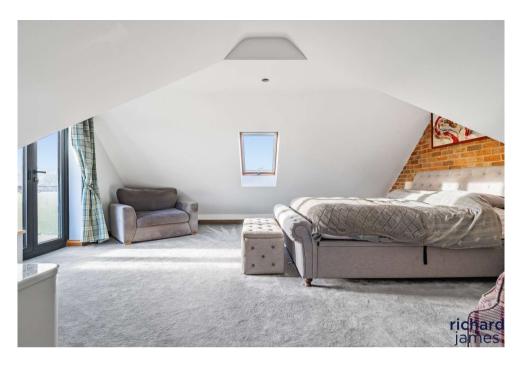

The master suite is a secluded retreat accessed via a private staircase, boasting a dressing room, a luxurious en-suite with a roll-top bath, a walk-in shower, and a grand bedroom area. Double doors open to a splendid balcony, offering a serene spot to enjoy evening refreshments while gazing at the expansive views.