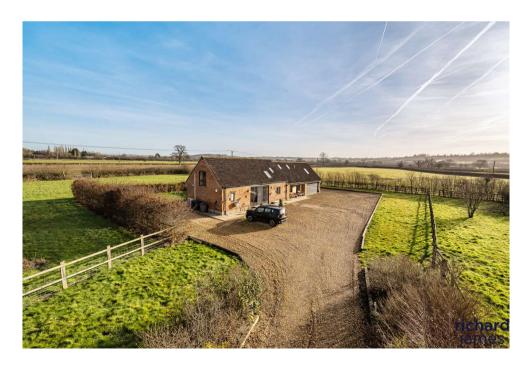

Offers Over £1,100,000

richard james

call us for a free valuation on your property

rwb@richardjames.uk

High Street | Royal Wootton Bassett | SN4 7AY

Presenting an exceptional opportunity to acquire a magnificent barn conversion, enveloped in electric gated privacy and sprawling across approximately 1.4 acres s.t.m.s. of meticulously landscaped private gardens. This estate not only boasts a pair of stables and a charming pony paddock but also revels in breathtaking open vistas beyond. Masterfully reimagined by the current owners, this residence stands as a testament to refined living, offering over 3500 square feet of versatile living space, primed for immediate occupancy.

The exterior is equally impressive, featuring a vast gravelled driveway with ample parking, a beautifully manicured lawn, and a pony paddock with two stables. An additional paddock at the front enhances the charm of this secluded haven, all encircled by lush shrubbery and hedgerows.