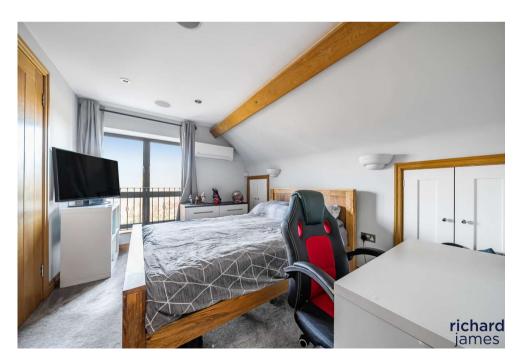

Step inside to discover an inviting entrance hall, adorned with Quarry Stone flooring and an exquisite American Oak staircase that ascends to a galleried first-floor landing. The home unfolds to reveal a sumptuous ground floor double bedroom complete with an en-suite shower, a gourmet kitchen/breakfast room crowned with Quartz countertops, a formal dining room, and an awe-inspiring oak-framed family room featuring bi-folding doors and a cozy wood-burning stove. The cinematic experience awaits in your own private cinema room, alongside a dedicated home office space, and a double garage with an electric roller door. The first floor is a sanctuary of three impressive bedrooms, each graced with en-suite shower rooms and built-in wardrobes.