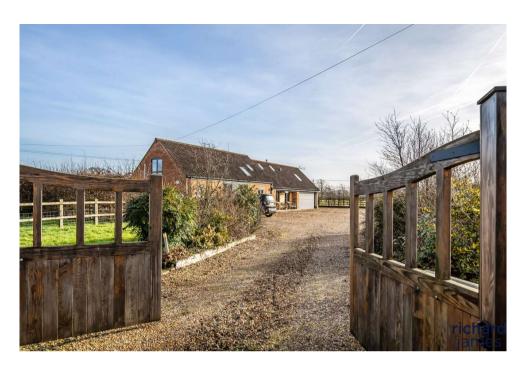

The exterior is equally impressive, featuring a vast gravelled driveway with ample parking, a beautifully manicured lawn, and a pony paddock with two stables. An additional paddock at the front enhances the charm of this secluded haven, all encircled by lush shrubbery and hedgerows.