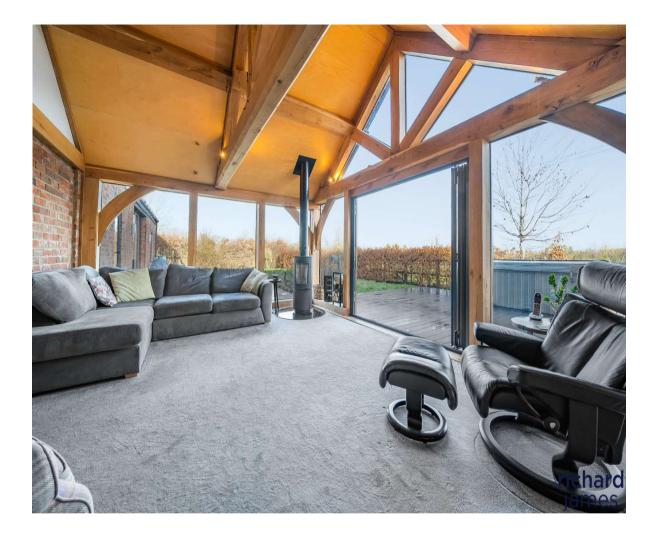

Step inside to discover an inviting entrance hall, adorned with Quarry Stone flooring and an exquisite American Oak staircase that ascends to a galleried first-floor landing. The home unfolds to reveal a sumptuous ground floor double bedroom complete with an en-suite shower, a gourmet kitchen/breakfast room crowned with Quartz countertops, a formal dining room, and an awe-inspiring oak-framed family room featuring bi-folding doors and a cozy wood-burning stove. The cinematic experience awaits in your own private cinema room, alongside a dedicated home office space, and a double garage with an electric roller door. The first floor is a sanctuary of three impressive bedrooms, each graced with en-suite shower rooms and built-in wardrobes.