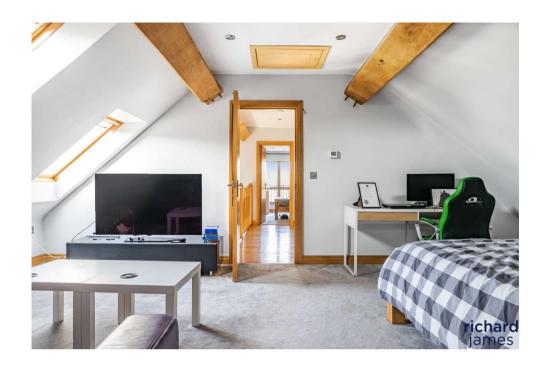

Step inside to discover an inviting entrance hall, adorned with Quarry Stone flooring and an exquisite American Oak staircase that ascends to a galleried first-floor landing. The home unfolds to reveal a sumptuous ground floor double bedroom complete with an en-suite shower, a gourmet kitchen/breakfast room crowned with Quartz countertops, a formal dining room, and an awe-inspiring oak-framed family room featuring bi-folding doors and a cozy wood-burning stove. The cinematic experience awaits in your own private cinema room, alongside a dedicated home office space, and a double garage with an electric roller door. The first floor is a sanctuary of three impressive bedrooms, each graced with en-suite shower rooms and built-in wardrobes.