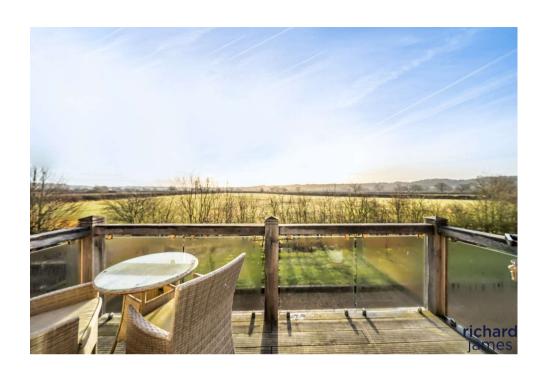

The master suite is a secluded retreat accessed via a private staircase, boasting a dressing room, a luxurious en-suite with a roll-top bath, a walk-in shower, and a grand bedroom area. Double doors open to a splendid balcony, offering a serene spot to enjoy evening refreshments while gazing at the expansive views.