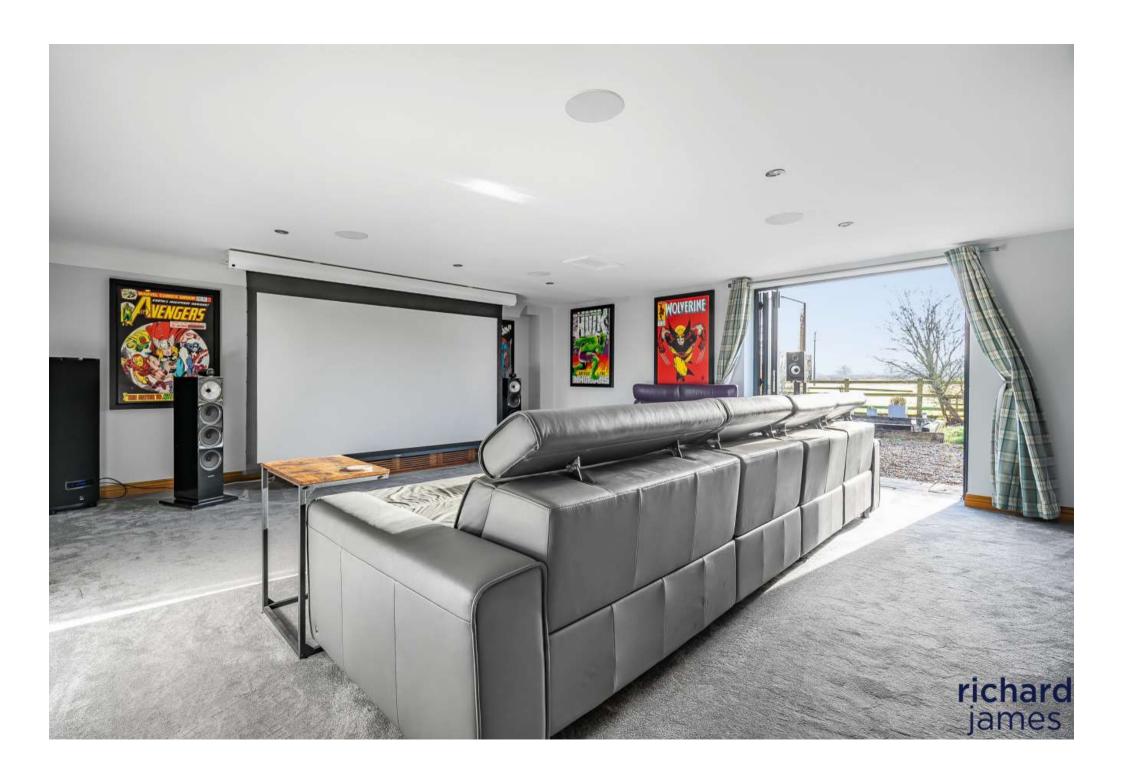

Step inside to discover an inviting entrance hall, adorned with Quarry Stone flooring and an exquisite American Oak staircase that ascends to a galleried first-floor landing. The home unfolds to reveal a sumptuous ground floor double bedroom complete with an en-suite shower, a gourmet kitchen/breakfast room crowned with Quartz countertops, a formal dining room, and an awe-inspiring oak-framed family room featuring bi-folding doors and a cozy wood-burning stove. The cinematic experience awaits in your own private cinema room, alongside a dedicated home office space, and a double garage with an electric roller door. The first floor is a sanctuary of three impressive bedrooms, each graced with en-suite shower rooms and built-in wardrobes.