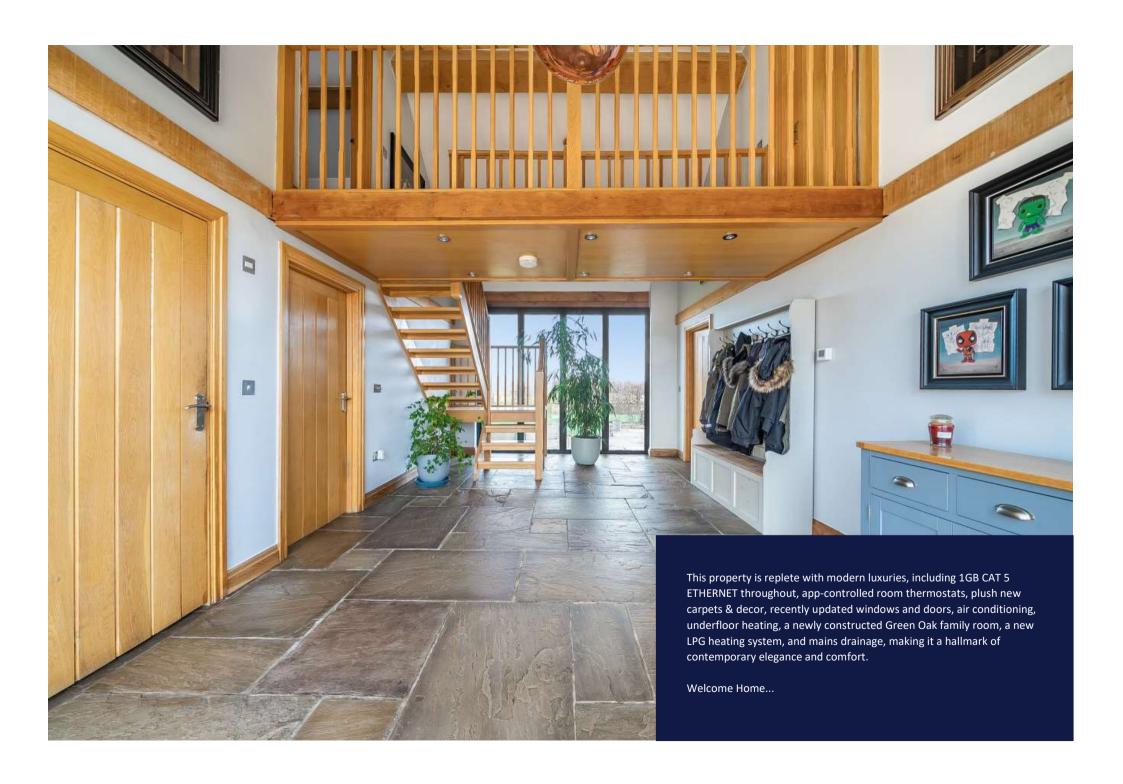

Step inside to discover an inviting entrance hall, adorned with Quarry Stone flooring and an exquisite American Oak staircase that ascends to a galleried first-floor landing. The home unfolds to reveal a sumptuous ground floor double bedroom complete with an en-suite shower, a gourmet kitchen/breakfast room crowned with Quartz countertops, a formal dining room, and an awe-inspiring oak-framed family room featuring bi-folding doors and a cozy wood-burning stove. The cinematic experience awaits in your own private cinema room, alongside a dedicated home office space, and a double garage with an electric roller door. The first floor is a sanctuary of three impressive bedrooms, each graced with en-suite shower rooms and built-in wardrobes.