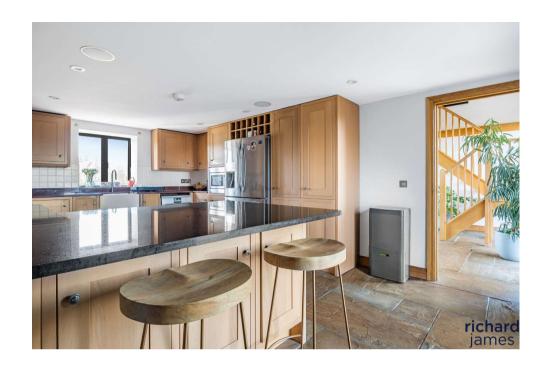

Step inside to discover an inviting entrance hall, adorned with Quarry Stone flooring and an exquisite American Oak staircase that ascends to a galleried first-floor landing. The home unfolds to reveal a sumptuous ground floor double bedroom complete with an en-suite shower, a gourmet kitchen/breakfast room crowned with Quartz countertops, a formal dining room, and an awe-inspiring oak-framed family room featuring bi-folding doors and a cozy wood-burning stove. The cinematic experience awaits in your own private cinema room, alongside a dedicated home office space, and a double garage with an electric roller door. The first floor is a sanctuary of three impressive bedrooms, each graced with en-suite shower rooms and built-in wardrobes.