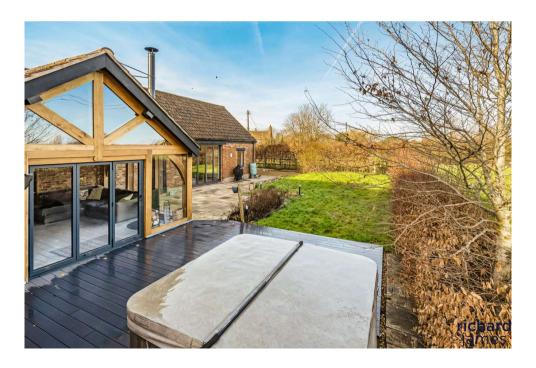

The exterior is equally impressive, featuring a vast gravelled driveway with ample parking, a beautifully manicured lawn, and a pony paddock with two stables. An additional paddock at the front enhances the charm of this secluded haven, all encircled by lush shrubbery and hedgerows.