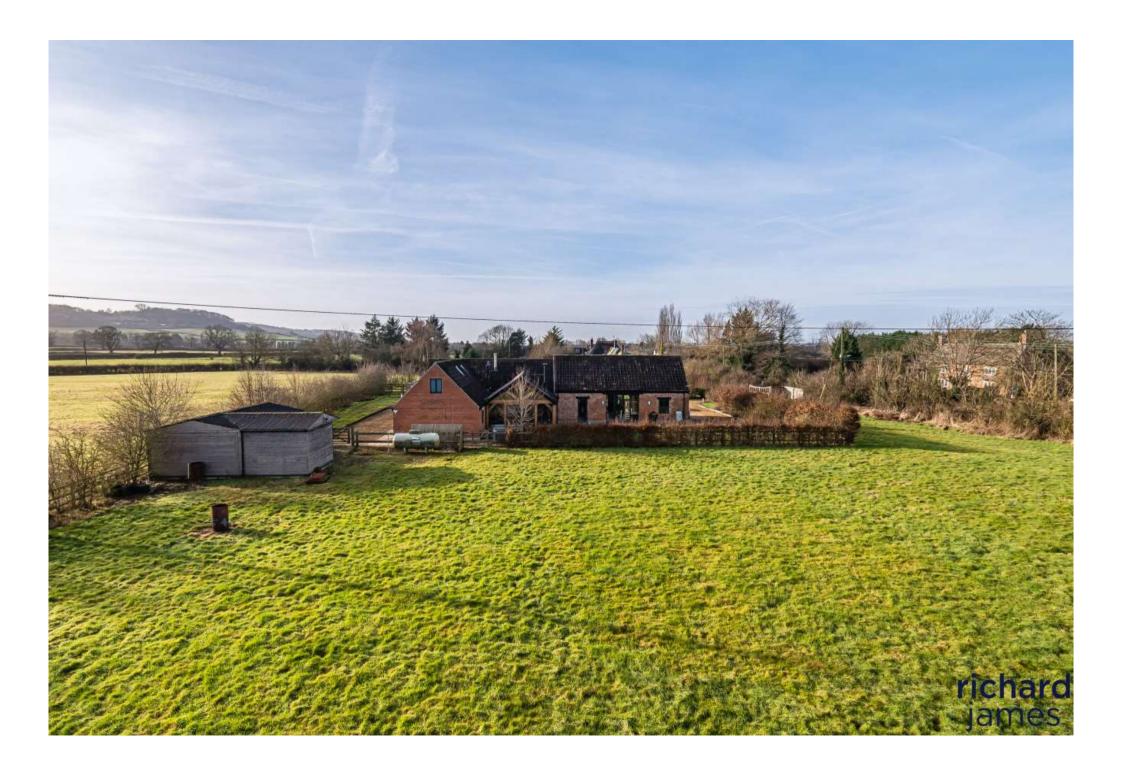

Offers Over £1,100,000

richard james

call us for a free valuation on your property

rwb@richardjames.uk

High Street | Royal Wootton Bassett | SN4 7AY

Presenting an exceptional opportunity to acquire a magnificent barn conversion, enveloped in electric gated privacy and sprawling across approximately 1.4 acres s.t.m.s. of meticulously landscaped private gardens. This estate not only boasts a pair of stables and a charming pony paddock but also revels in breathtaking open vistas beyond. Masterfully reimagined by the current owners, this residence stands as a testament to refined living, offering over 3500 square feet of versatile living space, primed for immediate occupancy.

The exterior is equally impressive, featuring a vast gravelled driveway with ample parking, a beautifully manicured lawn, and a pony paddock with two stables. An additional paddock at the front enhances the charm of this secluded haven, all encircled by lush shrubbery and hedgerows.