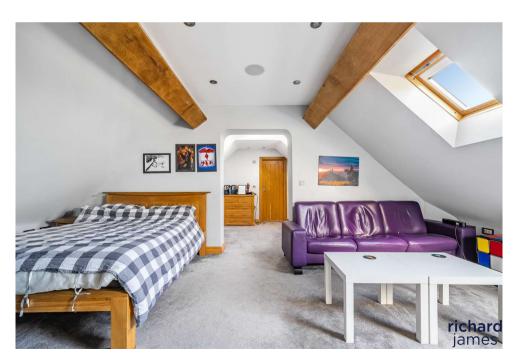

Step inside to discover an inviting entrance hall, adorned with Quarry Stone flooring and an exquisite American Oak staircase that ascends to a galleried first-floor landing. The home unfolds to reveal a sumptuous ground floor double bedroom complete with an en-suite shower, a gourmet kitchen/breakfast room crowned with Quartz countertops, a formal dining room, and an awe-inspiring oak-framed family room featuring bi-folding doors and a cozy wood-burning stove. The cinematic experience awaits in your own private cinema room, alongside a dedicated home office space, and a double garage with an electric roller door. The first floor is a sanctuary of three impressive bedrooms, each graced with en-suite shower rooms and built-in wardrobes.