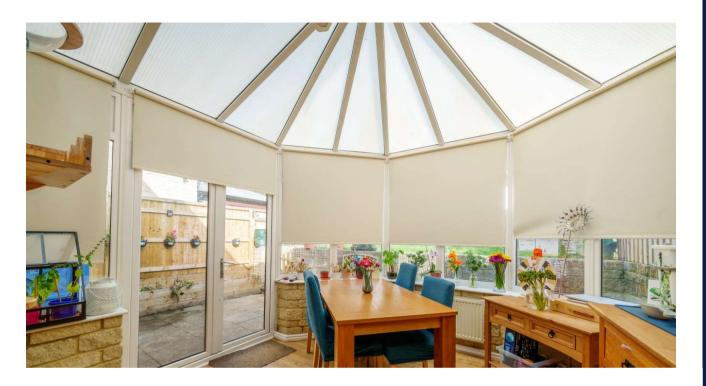

Internally the property comprises deceptively spacious accommodation comprising entrance hall, cloakroom, living room, conservatory, kitchen/diner, first floor landing with three bedrooms and a en-suite to the master, family bathroom and a further staircase giving access to bedroom two on the top floor.