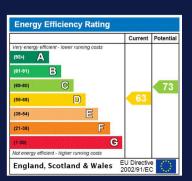

### **EPC**

Outbuilding = 81 sq ft / 7.5 sq m Garage = 175 sq ft / 16.2 sq m

Total = 1413 sq ft / 131.1 sq m

For identification only - Not to scale

14'5 (4.39) max x 13'2 (4.01) max

SECOND FLOOR

Floor plan produced in accordance with RICS Property Measurement Standards incorporating International Property Measurement Standards (IPMS2 Residential). @ntchecom 2023. oduced for Richard James. REF: 1031122