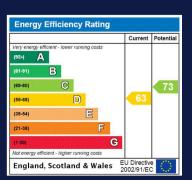

### **EPC**

Outbuilding = 81 sq ft / 7.5 sq m Garage = 175 sq ft / 16.2 sq m

Total = 1413 sq ft / 131.1 sq m

For identification only - Not to scale

14'5 (4.39) max x 13'2 (4.01) max

SECOND FLOOR

Floor plan produced in accordance with RICS Property Measurement Standards incorporating International Property Measurement Standards (IPMS2 Residential). @ntchecom 2023. oduced for Richard James. REF: 1031122