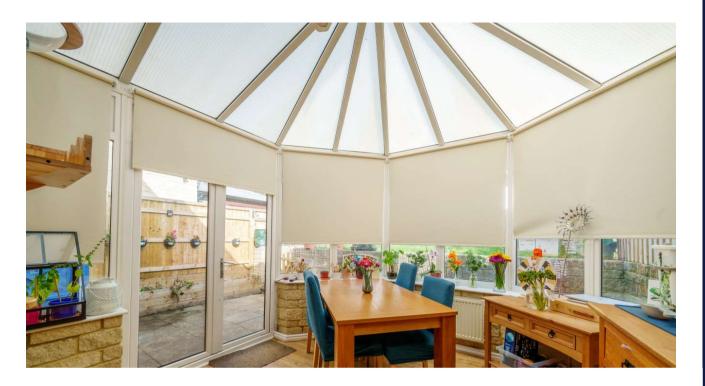

Internally the property comprises deceptively spacious accommodation comprising entrance hall, cloakroom, living room, conservatory, kitchen/diner, first floor landing with three bedrooms and a en-suite to the master, family bathroom and a further staircase giving access to bedroom two on the top floor.