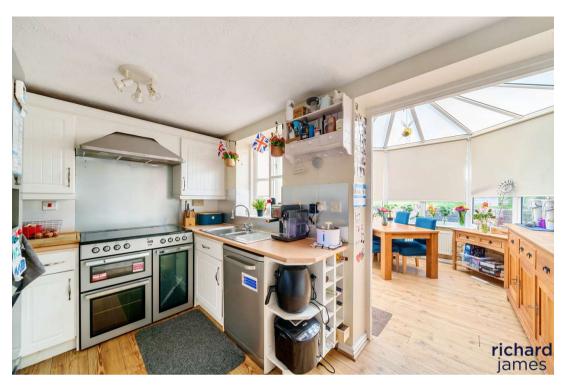

Internally the property comprises deceptively spacious accommodation comprising entrance hall, cloakroom, living room, conservatory, kitchen/diner, first floor landing with three bedrooms and a en-suite to the master, family bathroom and a further staircase giving access to bedroom two on the top floor.