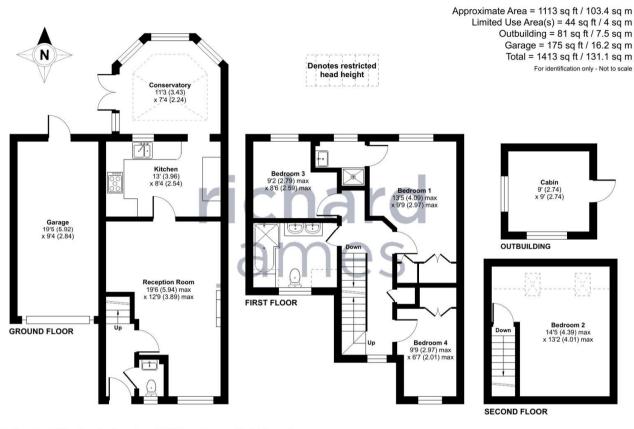

Internally the property comprises deceptively spacious accommodation comprising entrance hall, cloakroom, living room, conservatory, kitchen/diner, first floor landing with three bedrooms and a en-suite to the master, family bathroom and a further staircase giving access to bedroom two on the top floor.

Externally the house offers driveway parking, garage with plumbing, and access to the rear analogad gardon with natio area loading to

### **EPC**

Outbuilding = 81 sq ft / 7.5 sq m Garage = 175 sq ft / 16.2 sq m

Total = 1413 sq ft / 131.1 sq m

For identification only - Not to scale

14'5 (4.39) max x 13'2 (4.01) max

SECOND FLOOR

Floor plan produced in accordance with RICS Property Measurement Standards incorporating International Property Measurement Standards (IPMS2 Residential). @ntchecom 2023. oduced for Richard James. REF: 1031122