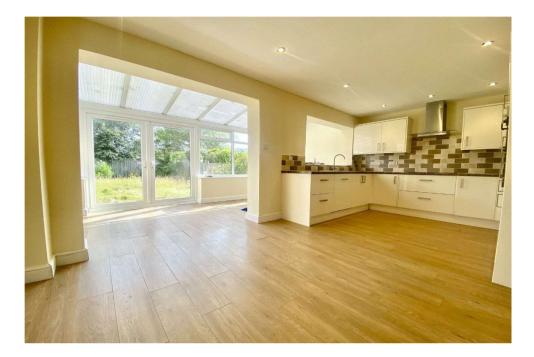

This very well presented and well cared for family home offers many pleasing features that include an enlarged entrance hall, bright living room, a spacious kitchen/dining room with modern units, a large conservatory and a large utility room and cloakroom addition behind an integral garage with an electric roller door.