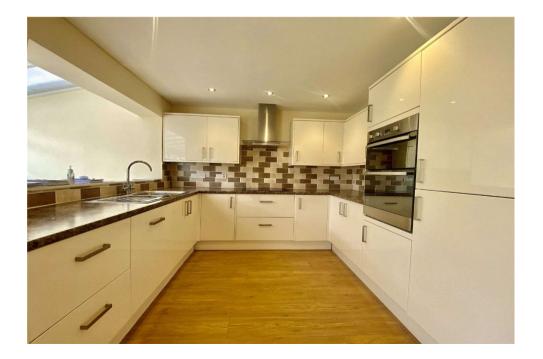

This very well presented and well cared for family home offers many pleasing features that include an enlarged entrance hall, bright living room, a spacious kitchen/dining room with modern units, a large conservatory and a large utility room and cloakroom addition behind an integral garage with an electric roller door.