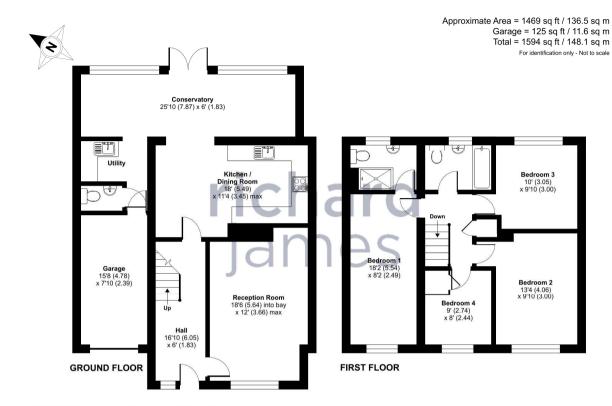

call us for a free valuation on your property

rwb@richardjames.uk

High Street | Royal Wootton Bassett | SN4 7AY

Floor plan produced in accordance with RICS Property Measurement Standards incorporating International Property Measurement Standards (IPMS2 Residential). © https://doi.org/10.1016/j.com/2022. Produced for Richard James. REF: 855287