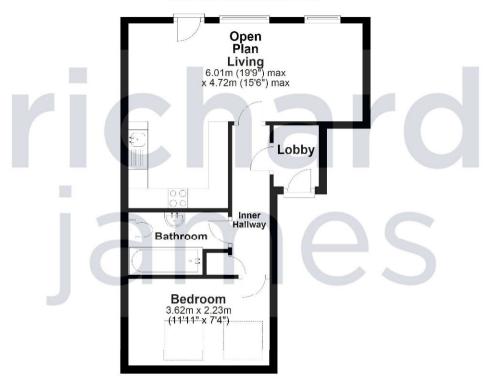

## First Floor

Approx. 39.8 sq. metres (428.5 sq. feet)

Total area: approx. 39.8 sq. metres (428.5 sq. feet)