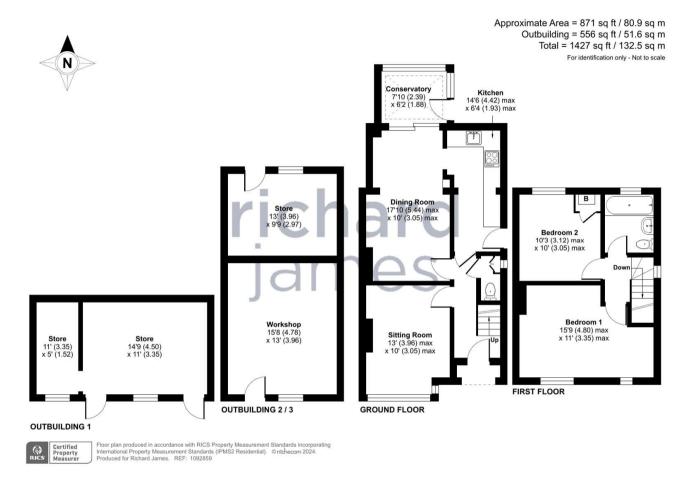

The property comprises; entrance hall, living room, WC, open kitchen diner with a sun room conservatory off the rear of the property. Upstairs you'll find two comfortable double bedrooms and the family bathroom with shower over the bath. The property also benefits from a large rear garden with two spacious store room garages. There is side access and ample driveway parking for at least two vehicles.