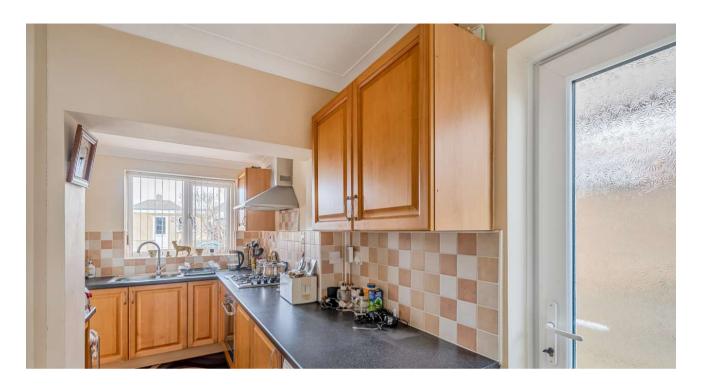

The property comprises; entrance hall, living room, WC, open kitchen diner with a sun room conservatory off the rear of the property. Upstairs you'll find two comfortable double bedrooms and the family bathroom with shower over the bath. The property also benefits from a large rear garden with two spacious store room garages. There is side access and ample driveway parking for at least two vehicles.