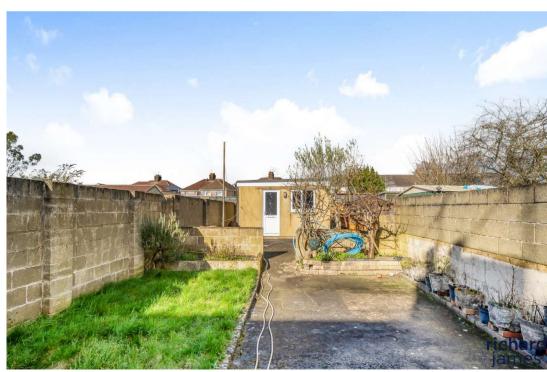

The property comprises; entrance hall, living room, WC, open kitchen diner with a sun room conservatory off the rear of the property. Upstairs you'll find two comfortable double bedrooms and the family bathroom with shower over the bath. The property also benefits from a large rear garden with two spacious store room garages. There is side access and ample driveway parking for at least two vehicles.