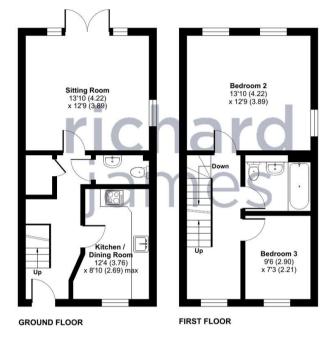

The accommodation briefly comprises of; Entrance Hall, Kitchen, WC, living/dining room, on the second floor you'll find two bedrooms and the family bathroom, with the whole of the top floor being bedroom one with an ensuite and fitted wardrobes.

EPC - B

Approximate Area = 1124 sq ft / 104.4 sq m
Garage = 184 sq ft / 17 sq m
Total = 1308 sq ft / 121.5 sq m
For identification only - Not to scale

Floor plan produced in accordance with RICS Property Measurement Standards incorporating International Property Measurement Standards (IPMS2 Residential). © ntchecom 2024. Produced for Richard James. REF: 1092886