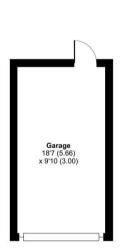

EPC - B

Approximate Area = 1124 sq ft / 104.4 sq m
Garage = 184 sq ft / 17 sq m
Total = 1308 sq ft / 121.5 sq m
For identification only - Not to scale

Floor plan produced in accordance with RICS Property Measurement Standards incorporating International Property Measurement Standards (IPMS2 Residential). © ntchecom 2024. Produced for Richard James. REF: 1092886