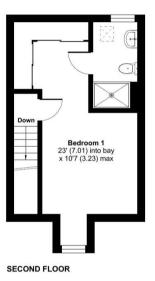

The accommodation briefly comprises of; Entrance Hall, Kitchen, WC, living/dining room, on the second floor you'll find two bedrooms and the family bathroom, with the whole of the top floor being bedroom one with an ensuite and fitted wardrobes.

EPC - B

Approximate Area = 1124 sq ft / 104.4 sq m
Garage = 184 sq ft / 17 sq m
Total = 1308 sq ft / 121.5 sq m
For identification only - Not to scale

Floor plan produced in accordance with RICS Property Measurement Standards incorporating International Property Measurement Standards (IPMS2 Residential). © ntchecom 2024. Produced for Richard James. REF: 1092886