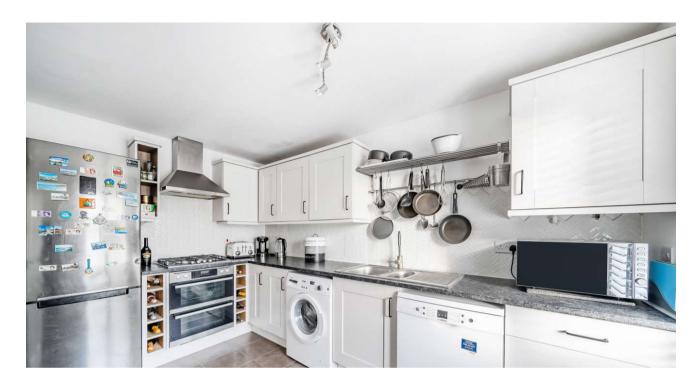

The accommodation briefly comprises of; Entrance Hall, Kitchen, WC, living/dining room, on the second floor you'll find two bedrooms and the family bathroom, with the whole of the top floor being bedroom one with an ensuite and fitted wardrobes.