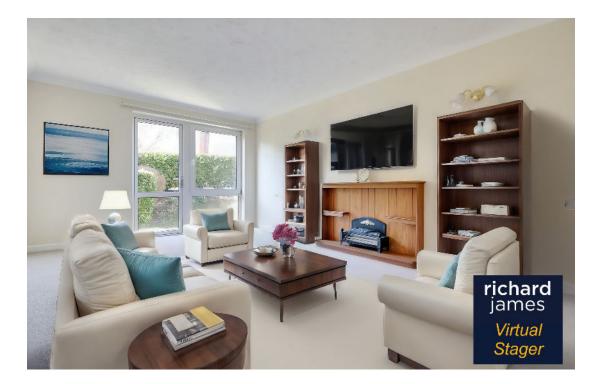

#### **Woodspring Court**

Oldtown

Leasehold | EPC Rating - B

GROUND FLOOR RETIREMENT APARTMENT - WALKING DISTANCE TO AMENITIES - WELL MAINTAINED GARDENS - NO ONWARD CHAIN

Agent Note; This property has been Virtually Staged.

Offered to the market with no onward chain is this ground floor apartment offering doorway out to a private patio. As well as being in a quiet location it is situated within walking distance to local amenities such as shops, doctors, dentists and restaurants and various bus stops. Externally, the property further benefits from well maintained gardens along with allocated parking and visitor parking.