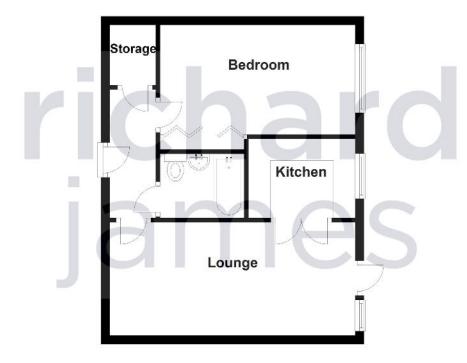

## Floorplan

#### Approx. 40.2 sq. metres (432.9 sq. feet)

Total area: approx. 40.2 sq. metres (432.9 sq. feet)