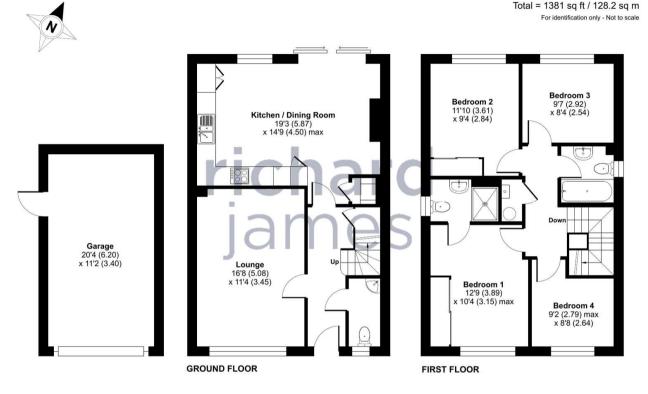

The property comprises; entrance hall, spacious living room, WC, storage cupboard and full width kitchen diner to the rear with patio doors into the garden. Upstairs you'll find the fourth bedroom ideal for an office or single bedroom, two further double bedrooms, the family bathroom and master bedroom with fitted wardrobes and en suite. The property also benefits from a spacious rear garden laid to patio and lawn as well as a long driveway for multiple vehicles and single garage with power and lighting.

Get in touch for your chance to view!

EPC: B Council Tax: E

Approximate Area = 1154 sq ft / 107.2 sq m

Garage = 227 sq ft / 21 sq m

rightmove △

find your happy

Floor plan produced in accordance with RICS Property Measurement Standards incorporating International Property Measurement Standards (IPMS2 Residential). © ntchecorn 2024. Produced for Richard James. REF: 1082967