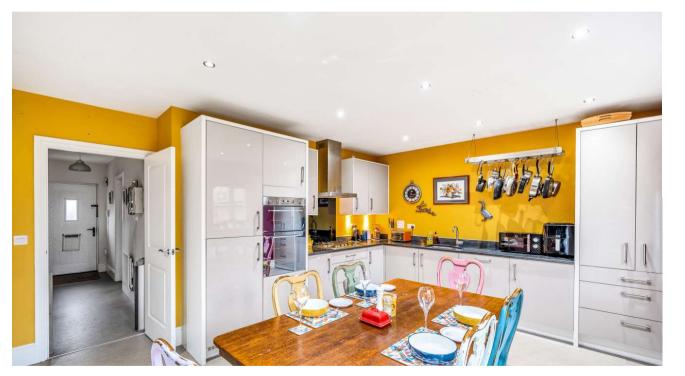

The property comprises; entrance hall, spacious living room, WC, storage cupboard and full width kitchen diner to the rear with patio doors into the garden. Upstairs you'll find the fourth bedroom ideal for an office or single bedroom, two further double bedrooms, the family bathroom and master bedroom with fitted wardrobes and en suite. The property also benefits from a spacious rear garden laid to patio and lawn as well as a long driveway for multiple vehicles and single garage with power and lighting.