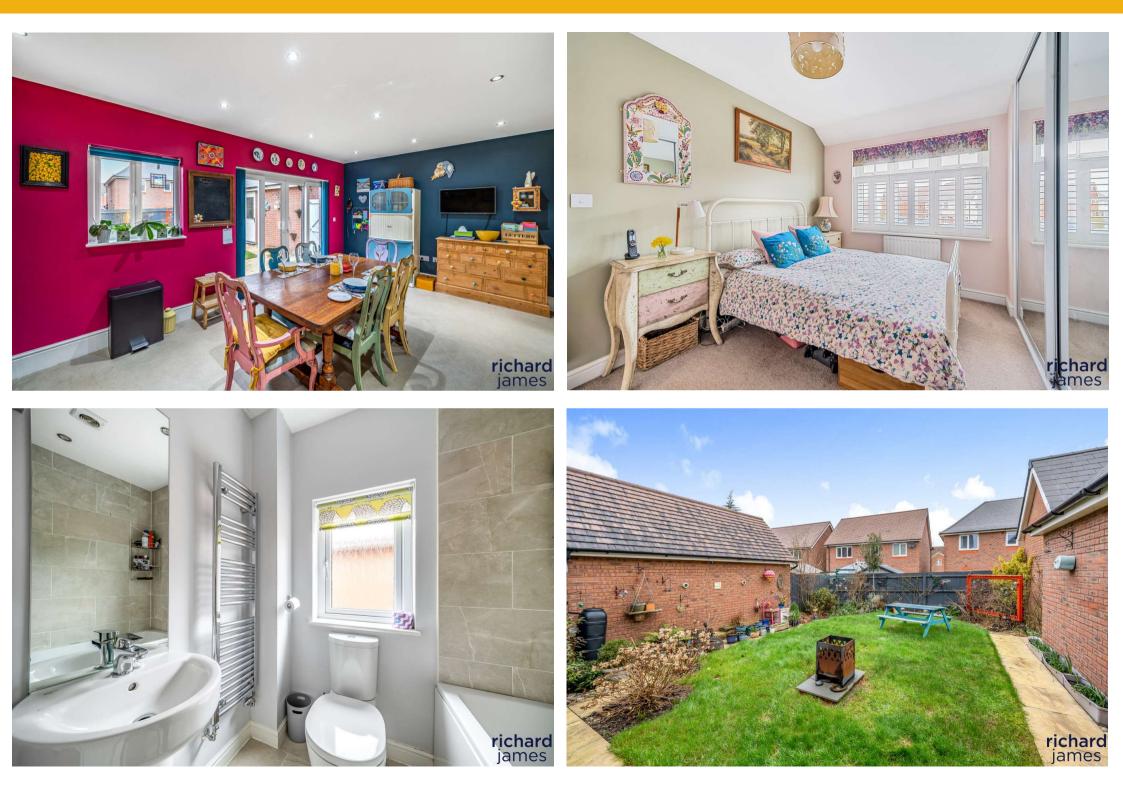

The property comprises; entrance hall, spacious living room, WC, storage cupboard and full width kitchen diner to the rear with patio doors into the garden. Upstairs you'll find the fourth bedroom ideal for an office or single bedroom, two further double bedrooms, the family bathroom and master bedroom with fitted wardrobes and en suite. The property also benefits from a spacious rear garden laid to patio and lawn as well as a long driveway for multiple vehicles and single garage with power and lighting.