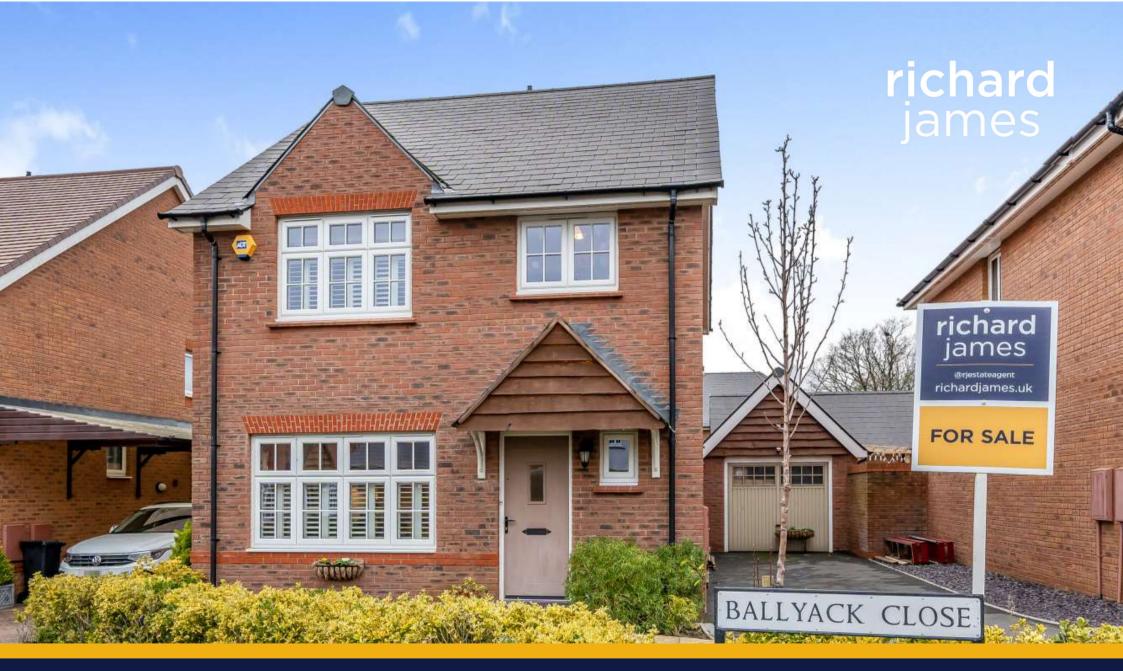

1 Ballyack Close, Coate, Swindon, Wilts, SN3 6EG

Guide Price £400,000 to £425,000

This four bedroom detached family home built by Redrow can be found tucked neatly into a quiet part of the Badbury Park area only a short walk from both the local amenities as well as Coate Water country park.

The property comprises; entrance hall, spacious living room, WC, storage cupboard and full width kitchen diner to the rear with patio doors into the garden. Upstairs you'll find the fourth bedroom ideal for an office or single bedroom, two further double bedrooms, the family bathroom and master bedroom with fitted wardrobes and en suite. The property also benefits from a spacious rear garden laid to patio and lawn as well as a long driveway for multiple vehicles and single garage with power and lighting.