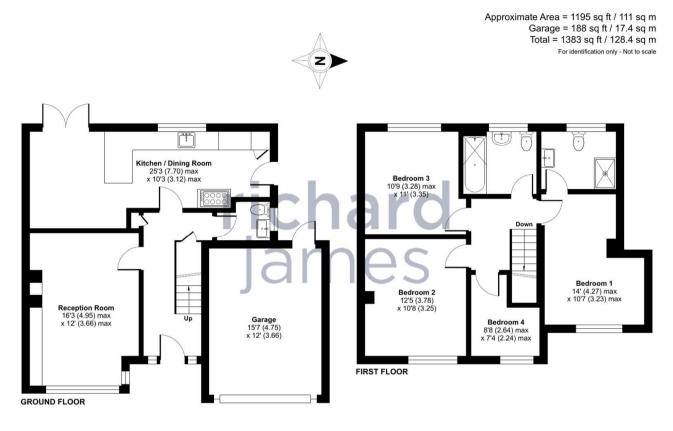

The property comprises; entrance hall, spacious living room, WC and full width kitchen diner with patio doors leading to the rear garden. Upstairs you'll find the fourth bedroom, family bathroom and three comfortable double bedrooms of which the master boasts an en suite. The large rear garden is laid to patio, lawn and decking whilst remaining completely private from the rear. The property also benefits from ample driveway parking and a double garage.

Get in touch for your chance to view!

EPC: C

Council Tax: E

Floor plan produced in accordance with RICS Property Measurement Standards incorporating International Property Measurement Standards (IPMS2 Residential). © ntchecom 2024. roduced for Richard James. REF: 1084084