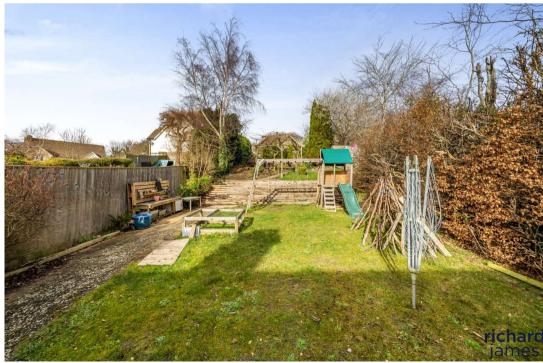

The property comprises; entrance hall, spacious living room, WC and full width kitchen diner with patio doors leading to the rear garden. Upstairs you'll find the fourth bedroom, family bathroom and three comfortable double bedrooms of which the master boasts an en suite. The large rear garden is laid to patio, lawn and decking whilst remaining completely private from the rear. The property also benefits from ample driveway parking and a double garage.