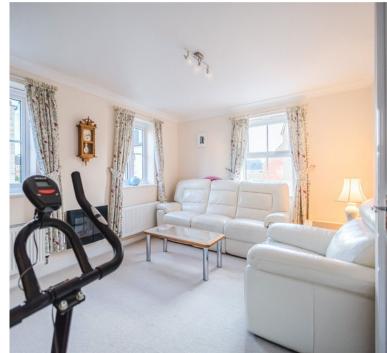

The property comprises; entrance hall, WC, spacious kitchen breakfast room and a dining room that could also be used as a living area on the ground floor.

To the first floor you'll find the master bedroom, boasting an en-suite shower room and large lounge which would also make for a spacious double bedroom for larger families.

At the top of the home, a further two generous double bedrooms, both with fitted wardrobes and the family bathroom.

Externally the rear garden is low maintenance and has gated access leading to the garage and allocated parking space.