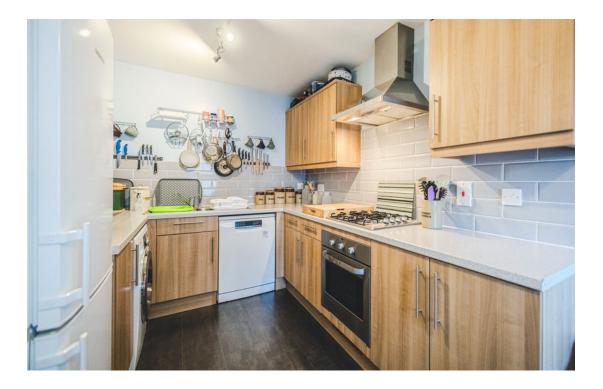

The property comprises; entrance hall, WC, spacious kitchen breakfast room and a dining room that could also be used as a living area on the ground floor.

To the first floor you'll find the master bedroom, boasting an en-suite shower room and large lounge which would also make for a spacious double bedroom for larger families.