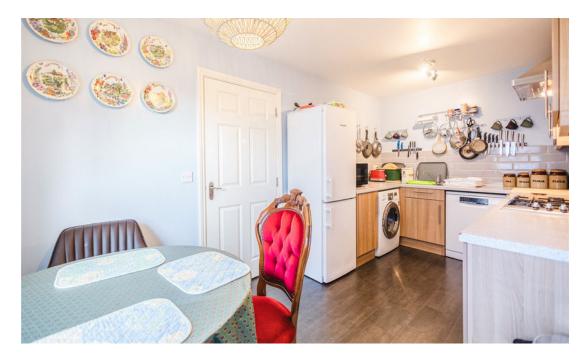

The property comprises; entrance hall, WC, spacious kitchen breakfast room and a dining room that could also be used as a living area on the ground floor.

To the first floor you'll find the master bedroom, boasting an en-suite shower room and large lounge which would also make for a spacious double bedroom for larger families.