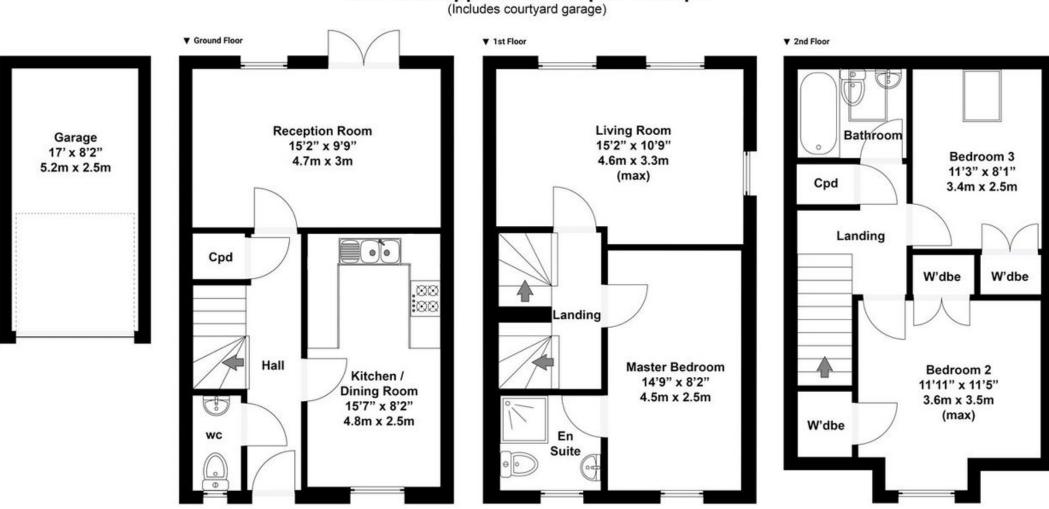

The property comprises; entrance hall, WC, spacious kitchen breakfast room and a dining room that could also be used as a living area on the ground floor.

To the first floor you'll find the master bedroom, boasting an en-suite shower room and large lounge which would also make for a spacious double bedroom for larger families.

At the top of the home, a further two generous double bedrooms, both with fitted wardrobes and the family bathroom.

Externally the rear garden is low maintenance and has gated access leading to the garage and allocated parking space.

## Floorplan

Total area approx: 1243 sq ft / 115 sq m

\_\_\_\_

N.B. Whilst care has been taken with this floor plan to reflect an accurate likeness of the property it should only be used as an approximation for fluorative purposes only, specifically no guarantee is given and all should not be relied on solely as a basis of valuation. Flan not to care.