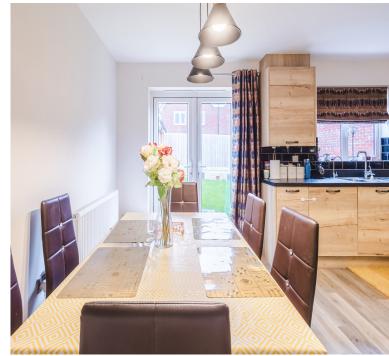

On entering the home, you are greeted by a front hall leading to the cloakroom, spacious living room and large kitchen diner. The kitchen is the heart of this home.

With a modern finish, a range of integrated appliances and plenty of space for a good size dining table it's great for entertaining.