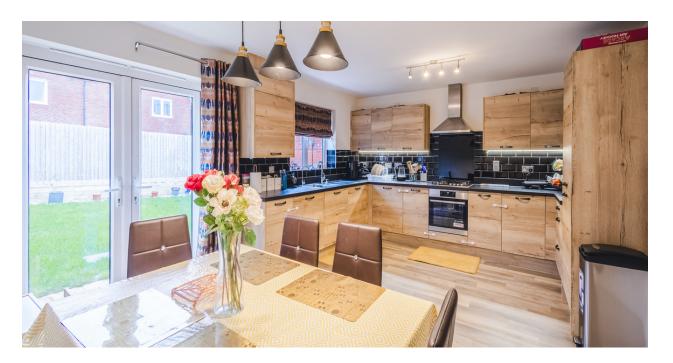

On entering the home, you are greeted by a front hall leading to the cloakroom, spacious living room and large kitchen diner. The kitchen is the heart of this home.

With a modern finish, a range of integrated appliances and plenty of space for a good size dining table it's great for entertaining.