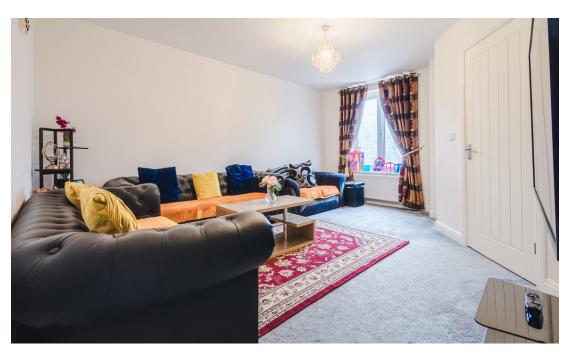

On entering the home, you are greeted by a front hall leading to the cloakroom, spacious living room and large kitchen diner. The kitchen is the heart of this home.

With a modern finish, a range of integrated appliances and plenty of space for a good size dining table it's great for entertaining.