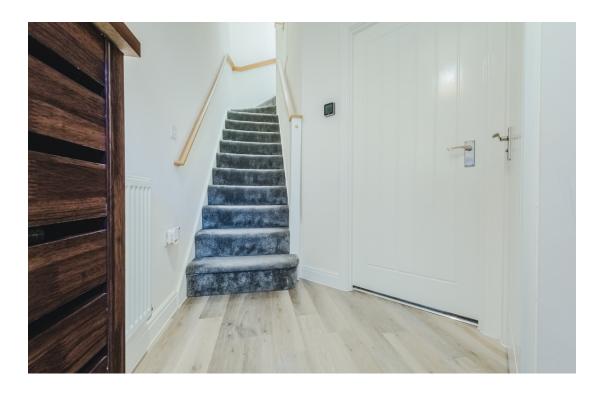

On entering the home, you are greeted by a front hall leading to the cloakroom, spacious living room and large kitchen diner. The kitchen is the heart of this home.

With a modern finish, a range of integrated appliances and plenty of space for a good size dining table it's great for entertaining.