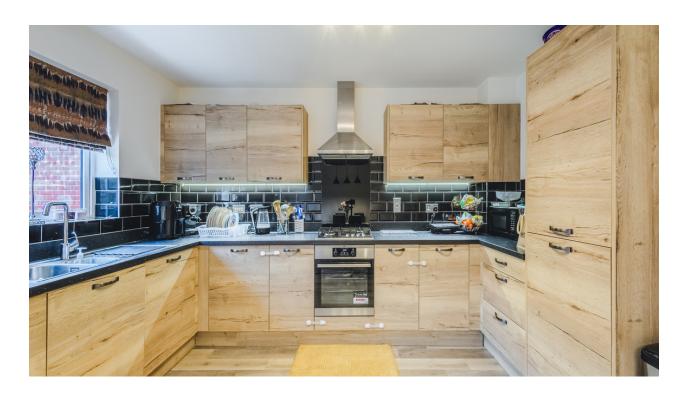

On entering the home, you are greeted by a front hall leading to the cloakroom, spacious living room and large kitchen diner. The kitchen is the heart of this home.

With a modern finish, a range of integrated appliances and plenty of space for a good size dining table it's great for entertaining.