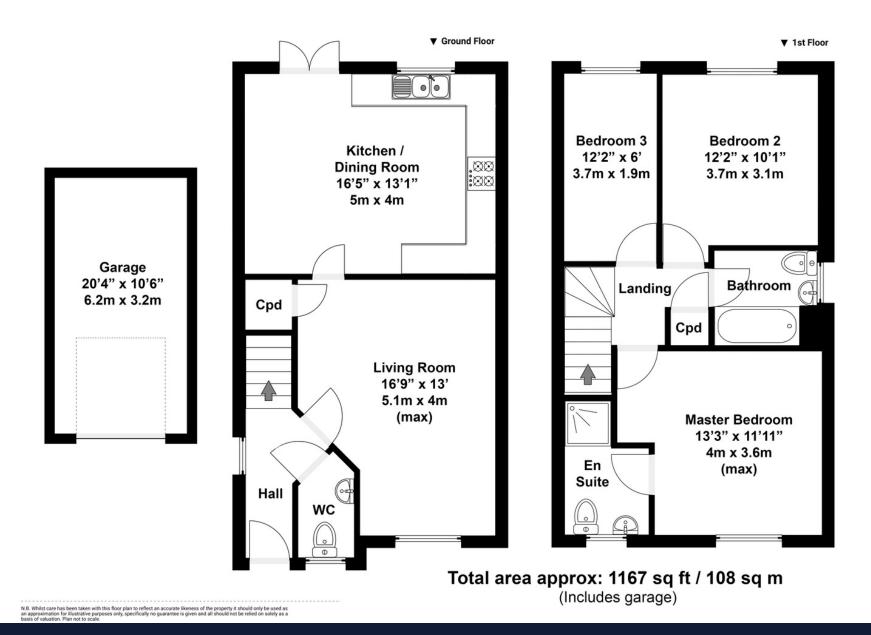

l presented 3 bed semi-detached home. The home has been excellently looked after by the current owners and offers spacious living.

On entering the home, you are greeted by a front hall leading to the cloakroom, spacious living room and large kitchen diner. The kitchen is the heart of this home.

With a modern finish, a range of integrated appliances and plenty of space for a good size dining table it's great for entertaining.

Upstairs, you'll find three bedrooms and the family bathroom with the master boasting the luxury of an en-suite shower room.





Externally, there is a generous rear garden that has been laid to lawn along with a single garage and parking for multiple vehicles to the side.

Call now to arrange your viewing!

EPC: B COUNCIL TAX: D





















## Floorplan



01793 261 262

nor ths wind on @richard james.uk

richard james