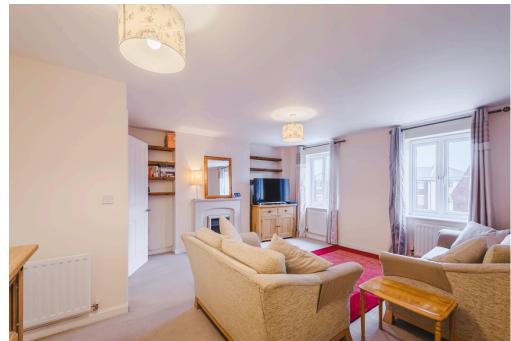

On the middle floor you'll find a large living room, which could also be used as a lounge/diner or bedroom for larger families, and bedroom three. The remaining two double bedrooms are a fantastic size and occupy the top floor, with the master benefiting from an ensuite shower room, along with a family bathroom.