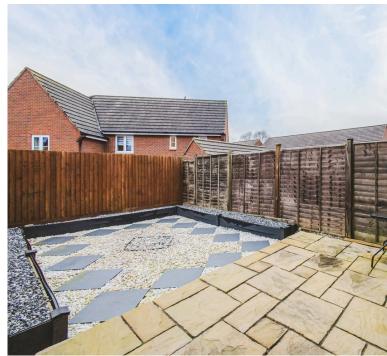

The rear garden has been laid to patio and stone, finished beautifully while still low maintenance. Another added bonus is the driveway parking directly to the front of the property.

For those that work from home, the seller has installed full fibre broadband for added convenience. Call us today to book your viewing.