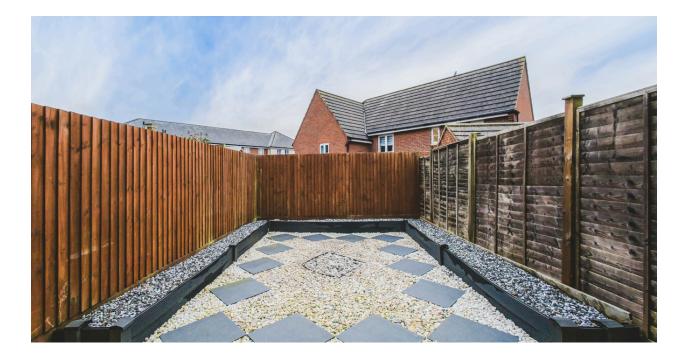

The rear garden has been laid to patio and stone, finished beautifully while still low maintenance. Another added bonus is the driveway parking directly to the front of the property.

For those that work from home, the seller has installed full fibre broadband for added convenience. Call us today to book your viewing.