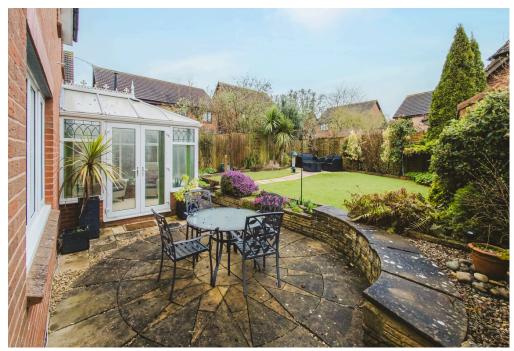

Upstairs, there are four good sized bedrooms, two of which with fitted wardrobes and en-suite shower rooms. There is also a main family bathroom upstairs. Externally the property boasts well maintained gardens both front and rear. The rear garden has been mostly laid to astro turf with two patio areas for morning and evening sun.