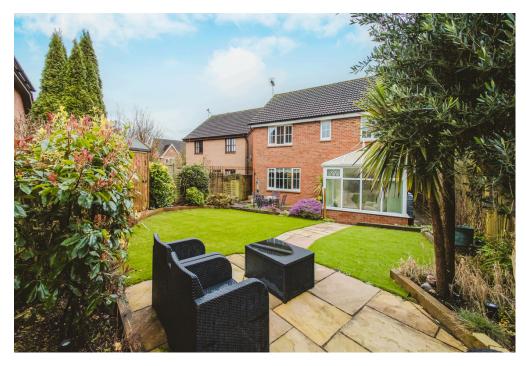

Upstairs, there are four good sized bedrooms, two of which with fitted wardrobes and en-suite shower rooms. There is also a main family bathroom upstairs. Externally the property boasts well maintained gardens both front and rear. The rear garden has been mostly laid to astro turf with two patio areas for morning and evening sun.

An integral garage and driveway parking complete this fantastic home.

EPC: C Council Tax Band: E