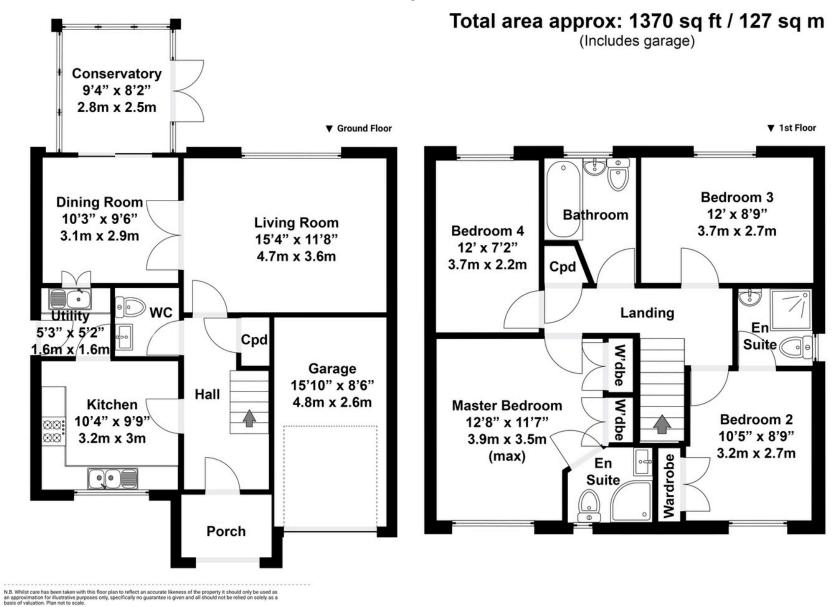

, North Swindon you'll find this spacious and well-proportioned four bedroom detached home.

This home is an ideal layout for families and comprises of; entrance hallway, kitchen with breakfast area, utility room with side access to the property, downstairs WC, good sized living room, separate dining room and conservatory.

Upstairs, there are four good sized bedrooms, two of which with fitted wardrobes and en-suite shower rooms. There is also a main family bathroom upstairs. Externally the property boasts well maintained gardens both front and rear. The rear garden has been mostly laid to astro turf with two patio areas for morning and evening sun.





An integral garage and driveway parking complete this fantastic home.

EPC: C Council Tax Band: E





















## **Floorplan**



01793 261 262

nor ths wind on @richard james.uk