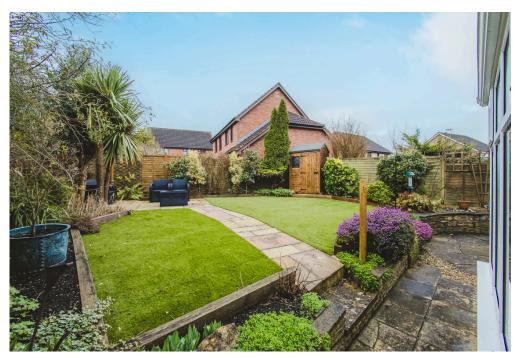

Upstairs, there are four good sized bedrooms, two of which with fitted wardrobes and en-suite shower rooms. There is also a main family bathroom upstairs. Externally the property boasts well maintained gardens both front and rear. The rear garden has been mostly laid to astro turf with two patio areas for morning and evening sun.

An integral garage and driveway parking complete this fantastic home.

EPC: C Council Tax Band: E