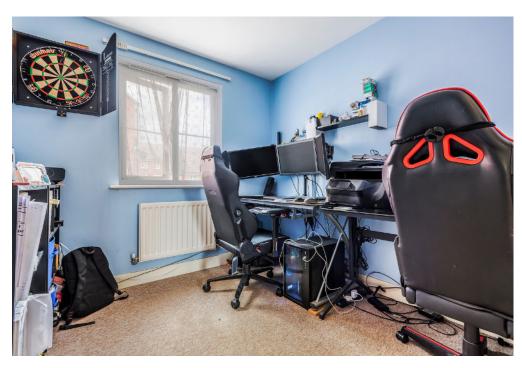

The downstairs comprises; a good sized sitting room, large kitchen/diner with doors onto the rear garden and a WC. Stairs complete with glass balustrade take you upto the first floor which offers three excellent bedrooms, two of which come complete with ensuites.

The remaining two large bedrooms sit on the top floor along with the family bathroom. There is a low maintanence rear garden with a large patio area. At the side of this home you'll find a covered driveway leading upto the garage.