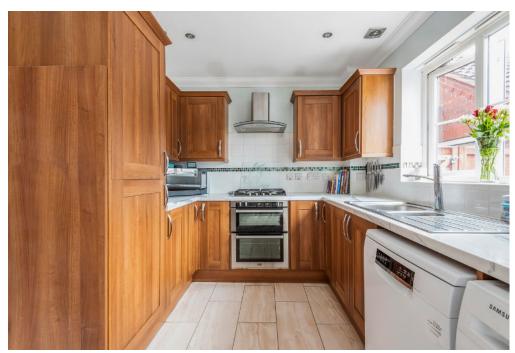

The downstairs comprises; a good sized sitting room, large kitchen/diner with doors onto the rear garden and a WC. Stairs complete with glass balustrade take you upto the first floor which offers three excellent bedrooms, two of which come complete with ensuites.