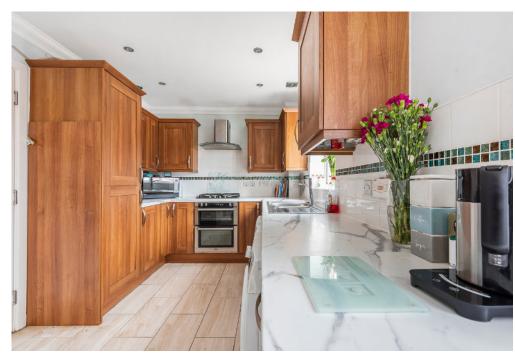

The downstairs comprises; a good sized sitting room, large kitchen/diner with doors onto the rear garden and a WC. Stairs complete with glass balustrade take you upto the first floor which offers three excellent bedrooms, two of which come complete with ensuites.