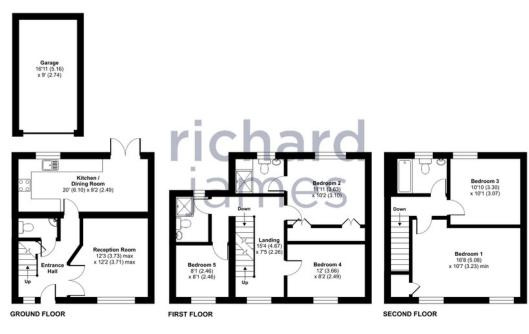

The downstairs comprises; a good sized sitting room, large kitchen/diner with doors onto the rear garden and a WC. Stairs complete with glass balustrade take you upto the first floor which offers three excellent bedrooms, two of which come complete with ensuites.

The remaining two large bedrooms sit on the top floor along with the family bathroom. There is a low maintanence rear garden with a large patio area. At the side of this home you'll find a covered driveway leading upto the garage.

#### **Floorplan**

Approximate Area = 1576 sq ft / 146.4 sq m (includes garage)
For identification only - Not to scale

Floor plan produced in accordance with RICS Property Measurement Standards incorporating International Property Measurement Standards (IPMS2 Residential). @ntchecom 2022.