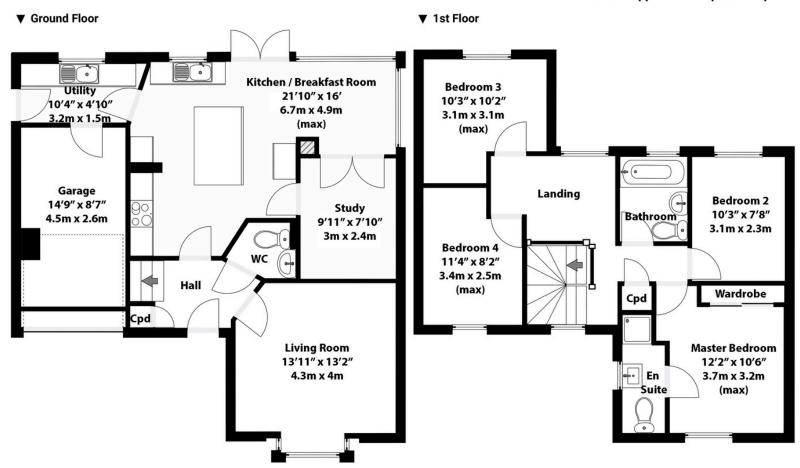

## **Floorplan**

Total area approx: 1335 sq ft / 124 sq m

N.B. Whilst care has been taken with this floor plan to reflect an accurate likeness of the property it should only be used as an approximation for illustrative purposes only, specifically no guarantee is given and all should not be relied on solely as a basis of valuation. Plan not to scale.