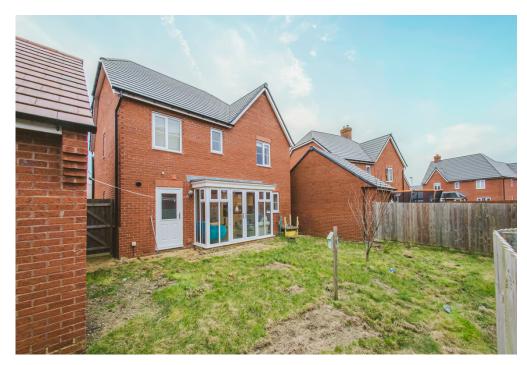

Externally, the rear garden has been mostly laid to lawn with a patio area outside the french doors. A garage and driveway parking to the side complete this fantastic family home.

Tadpole is a great location, the home itself is within walking distance to popular primary and secondary schools, the local Sainsburys and the Strawberry Thief pub.