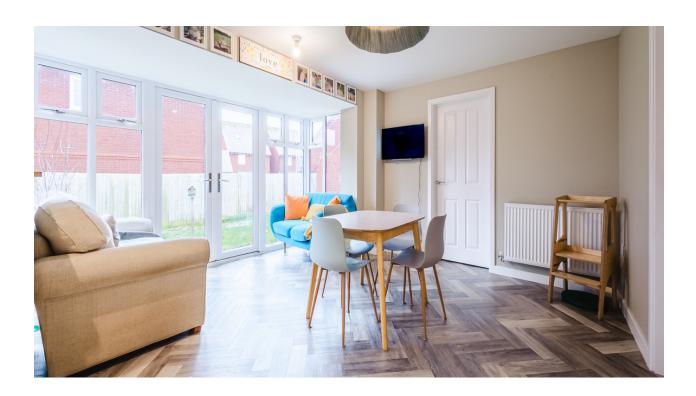

Comprising; large entrance hall, downstairs study, 17' living room with bay window to front, WC, a full width kitchen/diner with box bay patio doors to rear and a separate utility.

The upstairs of this property is just as impressive, offering; f our great bedrooms, an ensuite to the master bedroom and a four piece family bathroom.