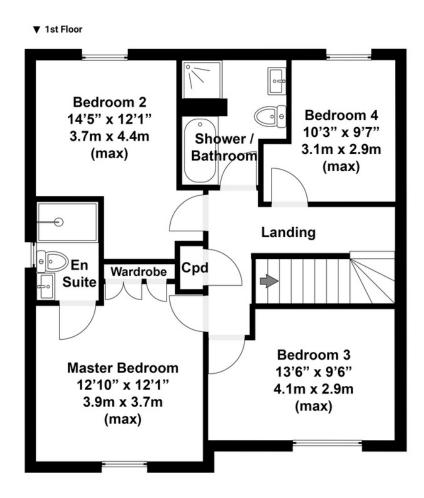

Comprising; large entrance hall, downstairs study, 17' living room with bay window to front, WC, a full width kitchen/diner with box bay patio doors to rear and a separate utility.

The upstairs of this property is just as impressive, offering; f our great bedrooms, an ensuite to the master bedroom and a four piece family bathroom.

## Floorplan

Total area approx: 1652 sq ft / 153 sq m
(Includes garage)

N.B. Whilst care has been taken with this floor plan to reflect an accurate likeness of the property it should only be used as an approximation for illustrative purposes only, specifically no guarantee is given and all should not be relied on solely as a basis of valuation. Plan not to scale.