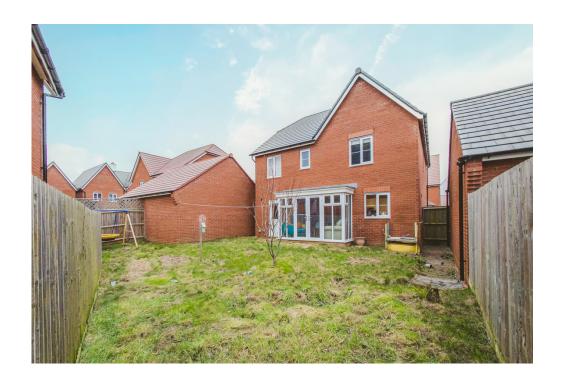

Externally, the rear garden has been mostly laid to lawn with a patio area outside the french doors. A garage and driveway parking to the side complete this fantastic family home.

Tadpole is a great location, the home itself is within walking distance to popular primary and secondary schools, the local Sainsburys and the Strawberry Thief pub.