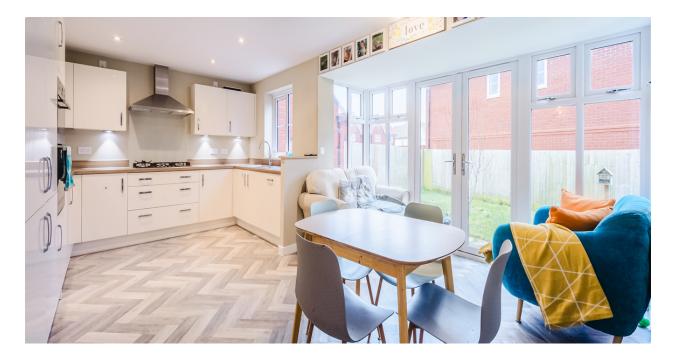

Comprising; large entrance hall, downstairs study, 17' living room with bay window to front, WC, a full width kitchen/diner with box bay patio doors to rear and a separate utility.

The upstairs of this property is just as impressive, offering; f our great bedrooms, an ensuite to the master bedroom and a four piece family bathroom.