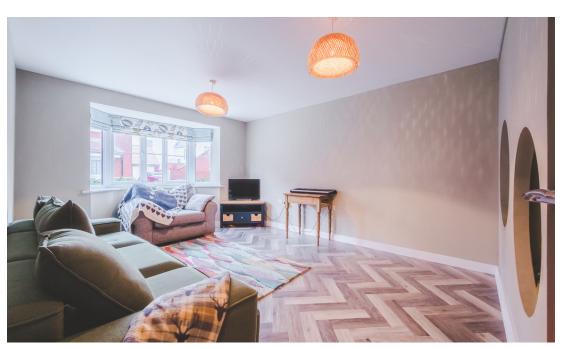

Comprising; large entrance hall, downstairs study, 17' living room with bay window to front, WC, a full width kitchen/diner with box bay patio doors to rear and a separate utility.

The upstairs of this property is just as impressive, offering; f our great bedrooms, an ensuite to the master bedroom and a four piece family bathroom.