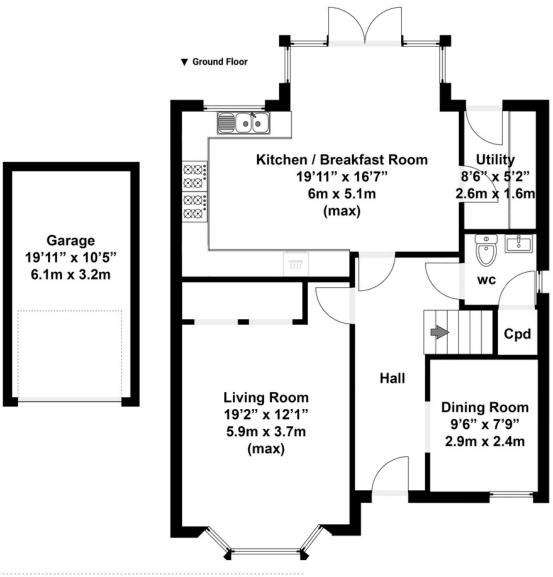

Comprising; large entrance hall, downstairs study, 17' living room with bay window to front, WC, a full width kitchen/diner with box bay patio doors to rear and a separate utility.

The upstairs of this property is just as impressive, offering; f our great bedrooms, an ensuite to the master bedroom and a four piece family bathroom.

Externally, the rear garden has been mostly laid to lawn with a patio area outside the french doors. A garage and driveway parking to the side complete this fantastic family home.

Tadpole is a great location, the home itself is within walking distance to popular primary and secondary schools, the local Sainsburys and the Strawberry Thief pub.

## Floorplan

Total area approx: 1652 sq ft / 153 sq m
(Includes garage)

N.B. Whilst care has been taken with this floor plan to reflect an accurate likeness of the property it should only be used as an approximation for illustrative purposes only, specifically no guarantee is given and all should not be relied on solely as a basis of valuation. Plan not to scale.