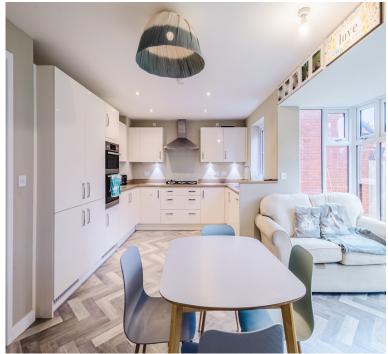

Comprising; large entrance hall, downstairs study, 17' living room with bay window to front, WC, a full width kitchen/diner with box bay patio doors to rear and a separate utility.

The upstairs of this property is just as impressive, offering; f our great bedrooms, an ensuite to the master bedroom and a four piece family bathroom.