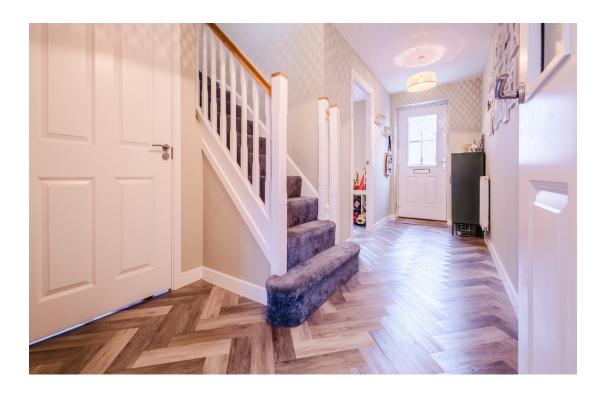

Comprising; large entrance hall, downstairs study, 17' living room with bay window to front, WC, a full width kitchen/diner with box bay patio doors to rear and a separate utility.

The upstairs of this property is just as impressive, offering; f our great bedrooms, an ensuite to the master bedroom and a four piece family bathroom.