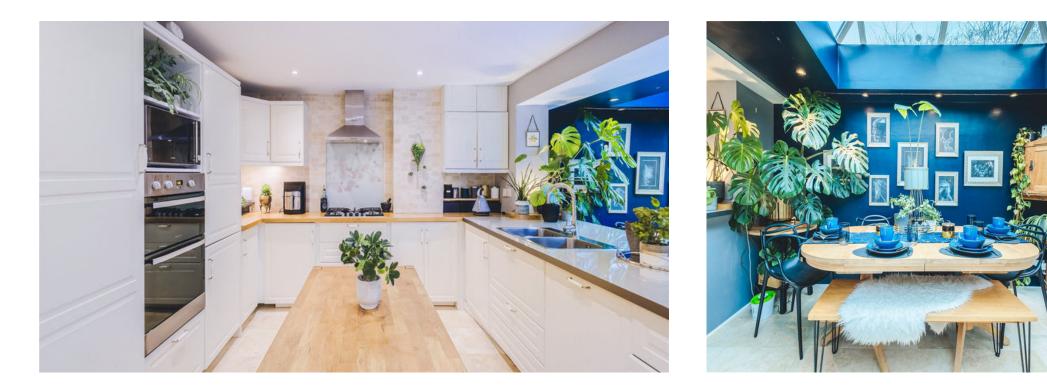

The ground floor accommodation comprises; entrance hall, separate dining room/study, full length and dual aspect sitting room but star of the show is undoubtly the kitchen/family room. Refitted well and a brilliant size which incorporates an orangery, this is the perfect space to entertain or enjoy with the family.