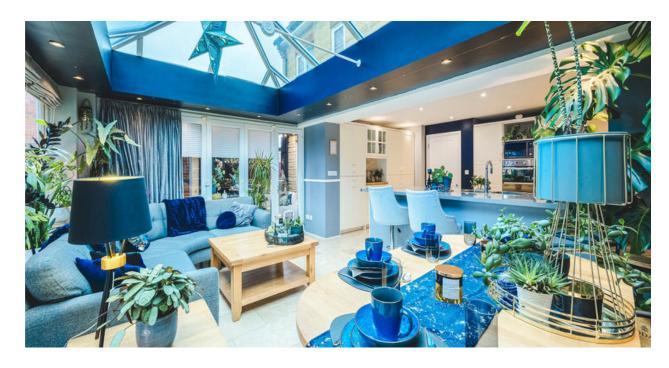

The ground floor accommodation comprises; entrance hall, separate dining room/study, full length and dual aspect sitting room but star of the show is undoubtly the kitchen/family room. Refitted well and a brilliant size which incorporates an orangery, this is the perfect space to entertain or enjoy with the family.