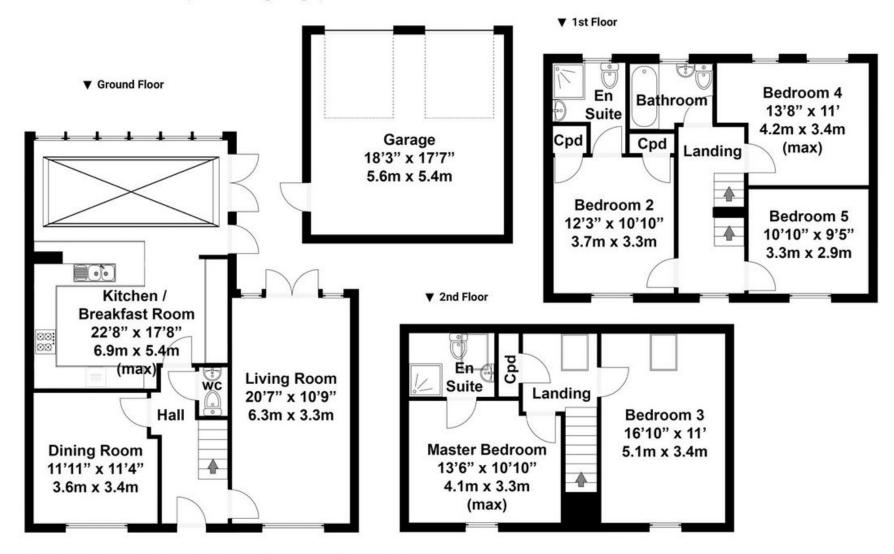

### Floorplan

## Total area approx: 2153 sq ft / 200 sq m

(Includes garage)

N.B. Whilst care has been taken with this floor plan to reflect an accurate likeness of the property it should only be used as an approximation for illustrative purposes only, specifically no guarantee is given and all should not be relied on solely as a basis of valuation. Plan not to scale.