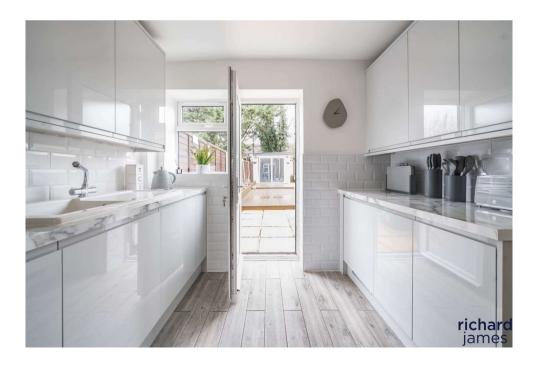

freehold energy efficiency rating

- THREE BEDROOMS - DRIVEWAY PARKING - LOG BURNER - NEWLY FITTED KITCHEN & BATHROOM

Richard James are delighted to welcome to market this immacualtely presented home that has been significantly improved in the current ownership. Upon entry you are greeted by an entrance hall with a doorway on your right to the main living space. The reception room is of great size with a feature log burner and ample space for sofas and also dining space. You will find the kitchen located off of the dining space, this has been fitted in the current ownership and really does provide the wow factor. Combining marble effect worktops, ceramic sink and wood tiled floor is really does create a lovely modern feel. Upstairs is home to three bedrooms, all again decorated very well with new carpet also. The bathroom was also remodled with marble tiles floor to ceiling and a new three piece sweet with power shower. Externally to the front you will find driveway parking for multiple cars, to the rear you will find a pleasant low mainteance garden combining both patio slabs and decking allowing lots of space to hoast friend and family. You will also find two outbuildings which could be used for multiple purposes. This home non standard construction but has been PRC bricked to obtain a mortgage. We suggest viewing this home to truely appreciate what is on offer.