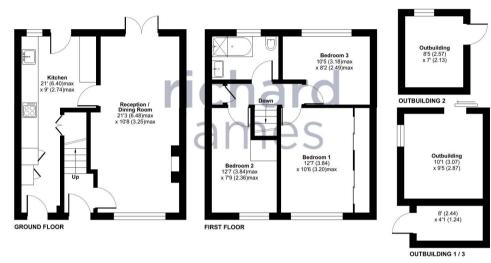

Approximate Area = 804 sq ft / 74.6 sq m Outbuildings = 190 sq ft / 17.6 sq m Total = 994 sq ft / 92.2 sq m For identification only - Not to scale

Floor plan produced in accordance with RICS Property Measurement Standards incorporatin International Property Measurement Standards (IPMS2 Residential). @ntchecom 2024.