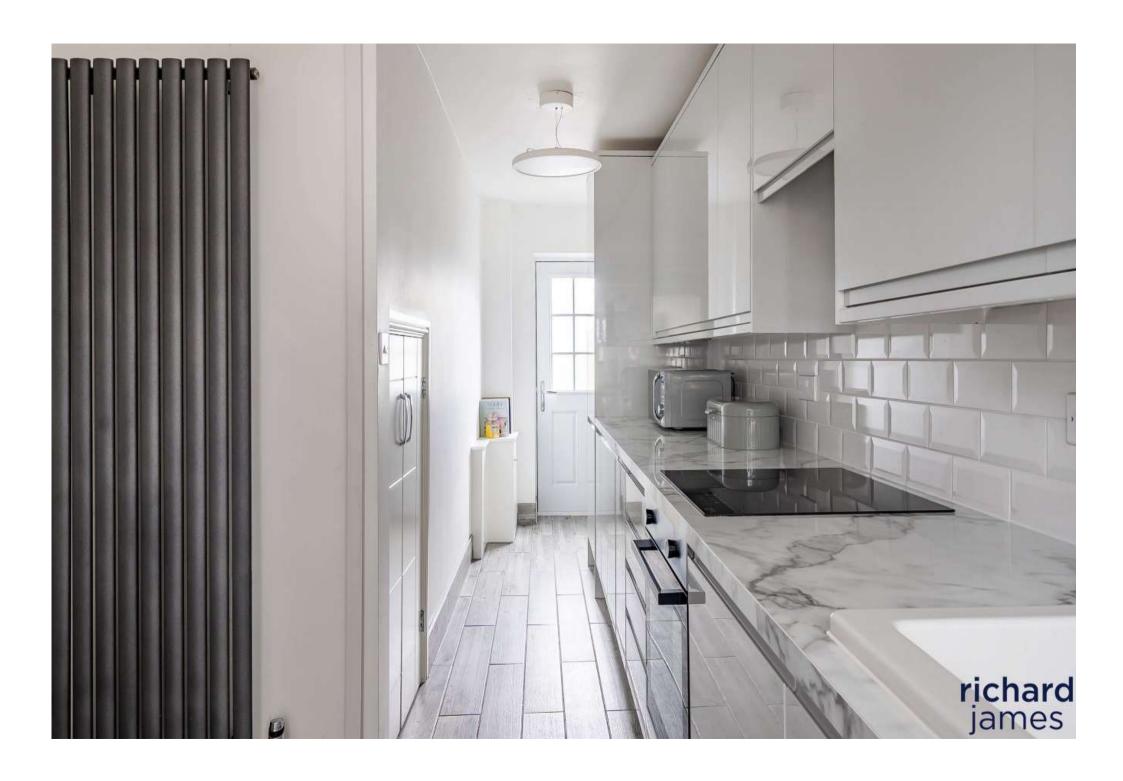

freehold energy efficiency rating

- THREE BEDROOMS - DRIVEWAY PARKING - LOG BURNER - NEWLY FITTED KITCHEN & BATHROOM

Richard James are delighted to welcome to market this immacualtely presented home that has been significantly improved in the current ownership. Upon entry you are greeted by an entrance hall with a doorway on your right to the main living space. The reception room is of great size with a feature log burner and ample space for sofas and also dining space. You will find the kitchen located off of the dining space, this has been fitted in the current ownership and really does provide the wow factor. Combining marble effect worktops, ceramic sink and wood tiled floor is really does create a lovely modern feel. Upstairs is home to three bedrooms, all again decorated very well with new carpet also. The bathroom was also remodled with marble tiles floor to ceiling and a new three piece sweet with power shower. Externally to the front you will find driveway parking for multiple cars, to the rear you will find a pleasant low mainteance garden combining both patio slabs and decking allowing lots of space to hoast friend and family. You will also find two outbuildings which could be used for multiple purposes. This home non standard construction but has been PRC bricked to obtain a mortgage. We suggest viewing this home to truely appreciate what is on offer.