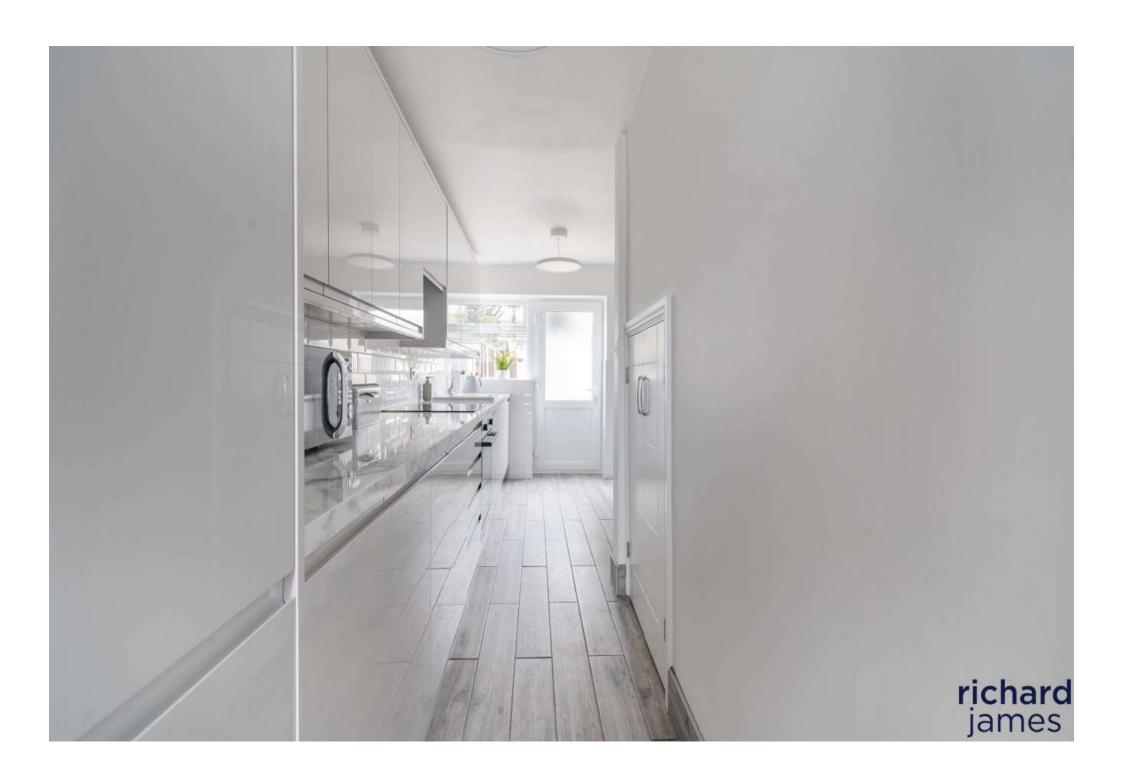

freehold energy efficiency rating

- THREE BEDROOMS - DRIVEWAY PARKING - LOG BURNER - NEWLY FITTED KITCHEN & BATHROOM

Richard James are delighted to welcome to market this immacualtely presented home that has been significantly improved in the current ownership. Upon entry you are greeted by an entrance hall with a doorway on your right to the main living space. The reception room is of great size with a feature log burner and ample space for sofas and also dining space. You will find the kitchen located off of the dining space, this has been fitted in the current ownership and really does provide the wow factor. Combining marble effect worktops, ceramic sink and wood tiled floor is really does create a lovely modern feel. Upstairs is home to three bedrooms, all again decorated very well with new carpet also. The bathroom was also remodled with marble tiles floor to ceiling and a new three piece sweet with power shower. Externally to the front you will find driveway parking for multiple cars, to the rear you will find a pleasant low mainteance garden combining both patio slabs and decking allowing lots of space to hoast friend and family. You will also find two outbuildings which could be used for multiple purposes. This home non standard construction but has been PRC bricked to obtain a mortgage. We suggest viewing this home to truely appreciate what is on offer.