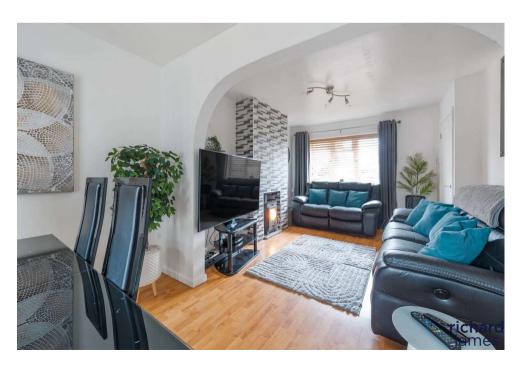

freehold energy efficiency rating

- THREE BEDROOMS - DRIVEWAY PARKING - LOG BURNER - NEWLY FITTED KITCHEN & BATHROOM

Richard James are delighted to welcome to market this immacualtely presented home that has been significantly improved in the current ownership. Upon entry you are greeted by an entrance hall with a doorway on your right to the main living space. The reception room is of great size with a feature log burner and ample space for sofas and also dining space. You will find the kitchen located off of the dining space, this has been fitted in the current ownership and really does provide the wow factor. Combining marble effect worktops, ceramic sink and wood tiled floor is really does create a lovely modern feel. Upstairs is home to three bedrooms, all again decorated very well with new carpet also. The bathroom was also remodled with marble tiles floor to ceiling and a new three piece sweet with power shower. Externally to the front you will find driveway parking for multiple cars, to the rear you will find a pleasant low mainteance garden combining both patio slabs and decking allowing lots of space to hoast friend and family. You will also find two outbuildings which could be used for multiple purposes. This home non standard construction but has been PRC bricked to obtain a mortgage. We suggest viewing this home to truely appreciate what is on offer.