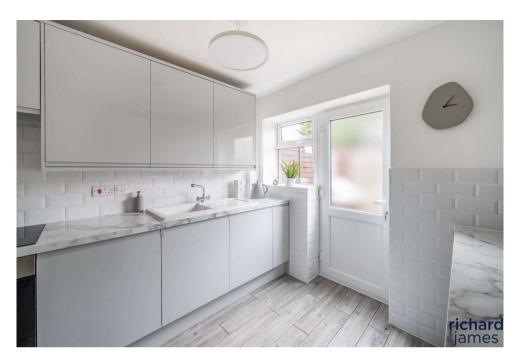

freehold energy efficiency rating

- THREE BEDROOMS - DRIVEWAY PARKING - LOG BURNER - NEWLY FITTED KITCHEN & BATHROOM

Richard James are delighted to welcome to market this immacualtely presented home that has been significantly improved in the current ownership. Upon entry you are greeted by an entrance hall with a doorway on your right to the main living space. The reception room is of great size with a feature log burner and ample space for sofas and also dining space. You will find the kitchen located off of the dining space, this has been fitted in the current ownership and really does provide the wow factor. Combining marble effect worktops, ceramic sink and wood tiled floor is really does create a lovely modern feel. Upstairs is home to three bedrooms, all again decorated very well with new carpet also. The bathroom was also remodled with marble tiles floor to ceiling and a new three piece sweet with power shower. Externally to the front you will find driveway parking for multiple cars, to the rear you will find a pleasant low mainteance garden combining both patio slabs and decking allowing lots of space to hoast friend and family. You will also find two outbuildings which could be used for multiple purposes. This home non standard construction but has been PRC bricked to obtain a mortgage. We suggest viewing this home to truely appreciate what is on offer.