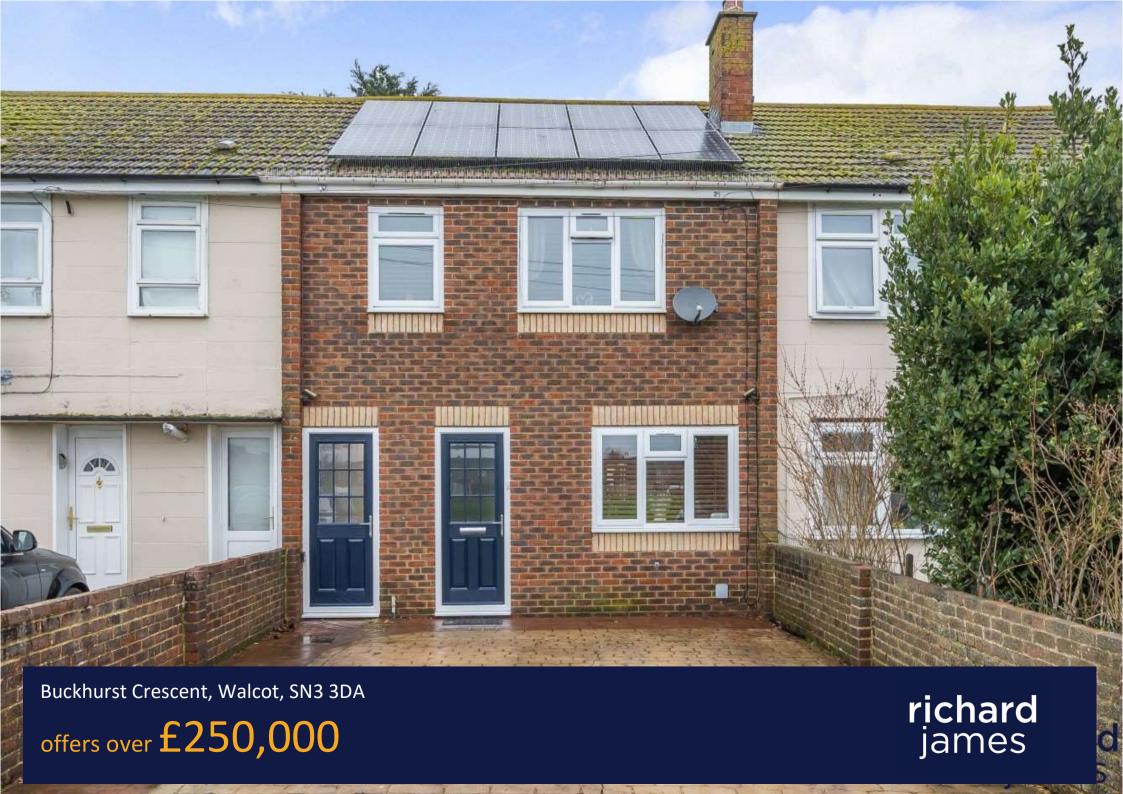

freehold energy efficiency rating

- THREE BEDROOMS - DRIVEWAY PARKING - LOG BURNER - NEWLY FITTED KITCHEN & BATHROOM

Richard James are delighted to welcome to market this immacualtely presented home that has been significantly improved in the current ownership. Upon entry you are greeted by an entrance hall with a doorway on your right to the main living space. The reception room is of great size with a feature log burner and ample space for sofas and also dining space. You will find the kitchen located off of the dining space, this has been fitted in the current ownership and really does provide the wow factor. Combining marble effect worktops, ceramic sink and wood tiled floor is really does create a lovely modern feel. Upstairs is home to three bedrooms, all again decorated very well with new carpet also. The bathroom was also remodled with marble tiles floor to ceiling and a new three piece sweet with power shower. Externally to the front you will find driveway parking for multiple cars, to the rear you will find a pleasant low mainteance garden combining both patio slabs and decking allowing lots of space to hoast friend and family. You will also find two outbuildings which could be used for multiple purposes. This home non standard construction but has been PRC bricked to obtain a mortgage. We suggest viewing this home to truely appreciate what is on offer.