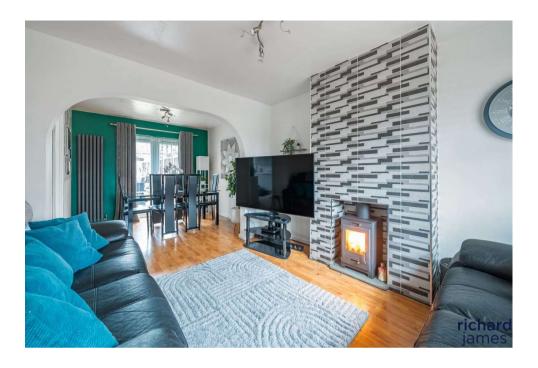

freehold energy efficiency rating

- THREE BEDROOMS - DRIVEWAY PARKING - LOG BURNER - NEWLY FITTED KITCHEN & BATHROOM

Richard James are delighted to welcome to market this immacualtely presented home that has been significantly improved in the current ownership. Upon entry you are greeted by an entrance hall with a doorway on your right to the main living space. The reception room is of great size with a feature log burner and ample space for sofas and also dining space. You will find the kitchen located off of the dining space, this has been fitted in the current ownership and really does provide the wow factor. Combining marble effect worktops, ceramic sink and wood tiled floor is really does create a lovely modern feel. Upstairs is home to three bedrooms, all again decorated very well with new carpet also. The bathroom was also remodled with marble tiles floor to ceiling and a new three piece sweet with power shower. Externally to the front you will find driveway parking for multiple cars, to the rear you will find a pleasant low mainteance garden combining both patio slabs and decking allowing lots of space to hoast friend and family. You will also find two outbuildings which could be used for multiple purposes. This home non standard construction but has been PRC bricked to obtain a mortgage. We suggest viewing this home to truely appreciate what is on offer.