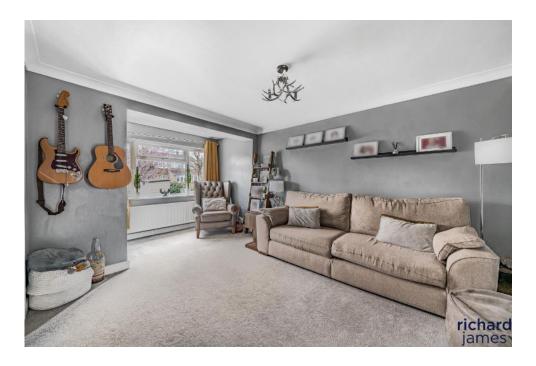

The property has been much improved in the current ownership with a wrap around extension, kitchen with feature island, bifold doors, fourth bedroom with shower room downstairs just to name a few.

Upon entry you are greeted into a larger than usual entrance hall due to the extension, this provides a welcoming space now with plenty of room for coats and shoes. The lounge is another area benefitting from the extension with it now boasting enough room for sofas and other furnishings, with plenty of light coming in through the window.