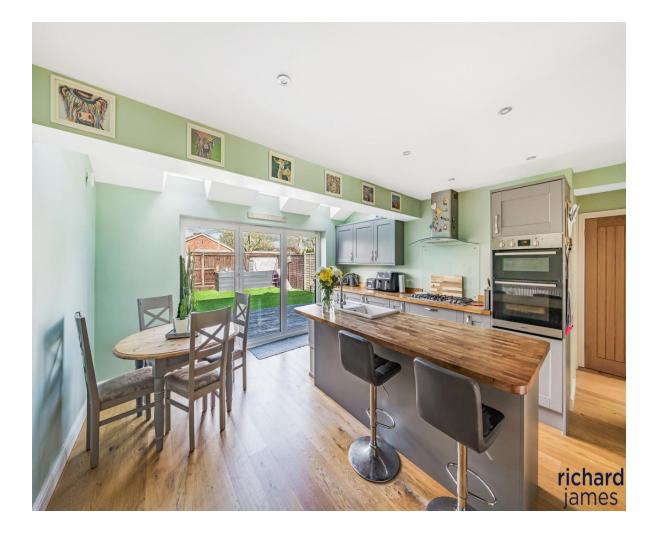

The hub of the home is definitely the kitchen/dining room. The island provides a real focal point and is the perfect space to hoast friends and family, with bifold doors leading to the garden giving the outdoor/indoor living experience.