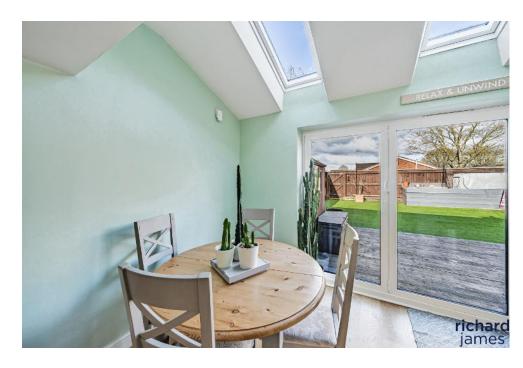

The hub of the home is definitely the kitchen/dining room. The island provides a real focal point and is the perfect space to hoast friends and family, with bifold doors leading to the garden giving the outdoor/indoor living experience.