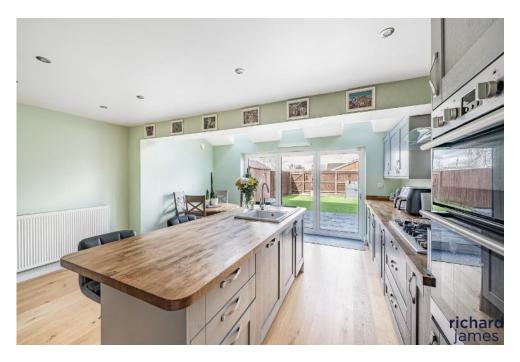

The hub of the home is definitely the kitchen/dining room. The island provides a real focal point and is the perfect space to hoast friends and family, with bifold doors leading to the garden giving the outdoor/indoor living experience.