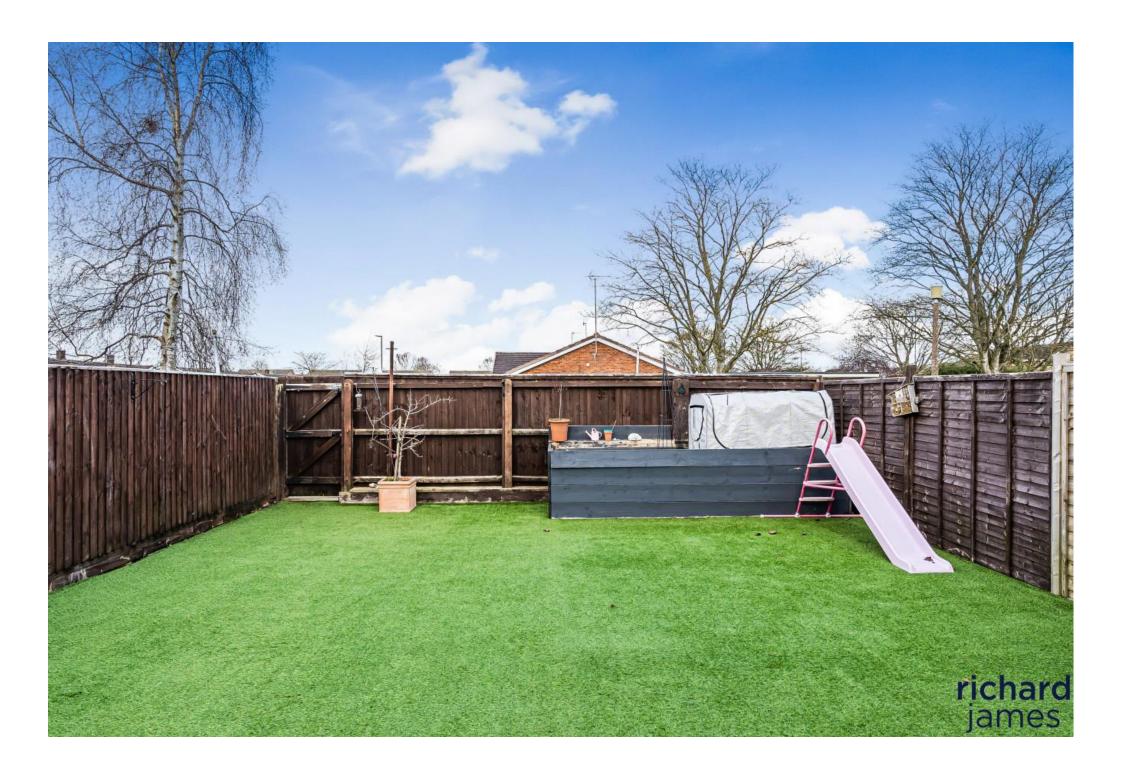

The hub of the home is definitely the kitchen/dining room. The island provides a real focal point and is the perfect space to hoast friends and family, with bifold doors leading to the garden giving the outdoor/indoor living experience.