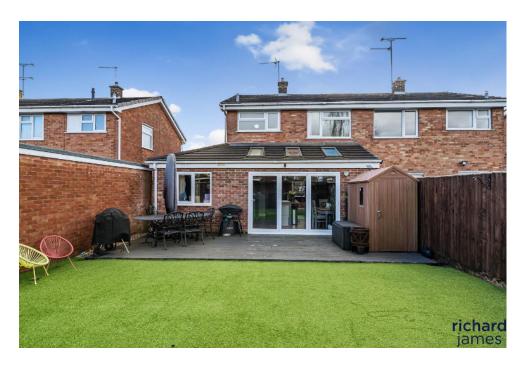

The hub of the home is definitely the kitchen/dining room. The island provides a real focal point and is the perfect space to hoast friends and family, with bifold doors leading to the garden giving the outdoor/indoor living experience.