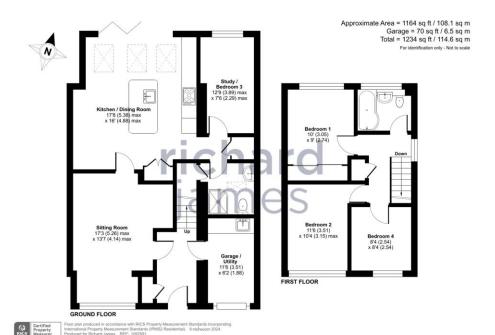

## GUIDE PRICE £365,000-£380,000

-THREE/FOUR BEDROOMS - DESIRABLE LOCATION -EXTENDED - KITCHEN ISLAND - BIFOLD DOORS - RESIN DRIVEWAY - UTILITY - GARAGE SPACE

Richard James are delighted to welcome to market this extremely well presented three/four bedroom property in the ever popular Covingham.

The property has been much improved in the current ownership with a wrap around extension, kitchen with feature island, bifold doors, fourth bedroom with shower room downstairs just to name a few.

Upon entry you are greeted into a larger than usual entrance hall due to the extension, this provides a welcoming space now with plenty of room for coats and shoes. The lounge is another area benefitting from the extension with it now boasting enough room for sofas and other furnishings, with plenty of light coming in through the window.

The hub of the home is definitely the kitchen/dining room. The island provides a real focal point and is the perfect space to hoast friends and family, with bifold doors leading to the garden giving the outdoor/indoor living experience.

You can also locate a modern downstairs shower room on this floor along with a fourth bedroom which is a very versatile room should you wish to use it for another purpose.

The utility room is a very convenient space giving you an area to keep laundry out of sight.