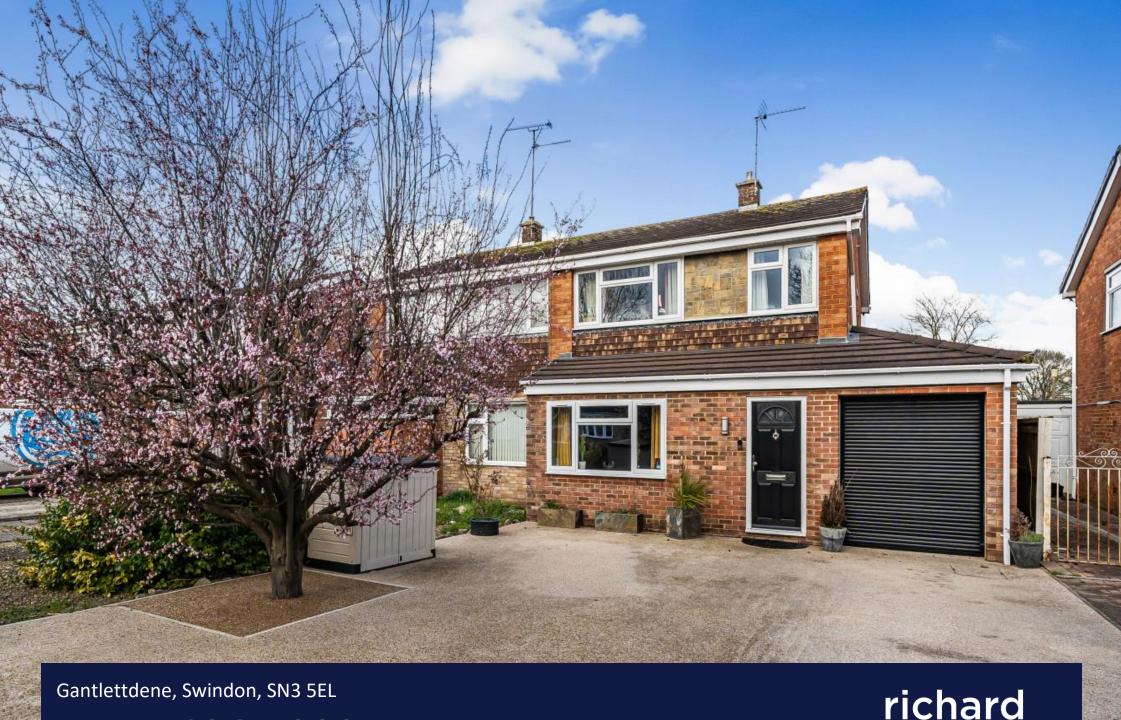

## GUIDE PRICE £365,000-£380,000

-THREE/FOUR BEDROOMS - DESIRABLE LOCATION -EXTENDED - KITCHEN ISLAND - BIFOLD DOORS - RESIN DRIVEWAY - UTILITY - GARAGE SPACE

Richard James are delighted to welcome to market this extremely well presented three/four bedroom property in the ever popular Covingham.

The property has been much improved in the current ownership with a wrap around extension, kitchen with feature island, bifold doors, fourth bedroom with shower room downstairs just to name a few.

Upon entry you are greeted into a larger than usual entrance hall due to the extension, this provides a welcoming space now with plenty of room for coats and shoes. The lounge is another area benefitting from the extension with it now boasting enough room for sofas and other furnishings, with plenty of light coming in through the window.