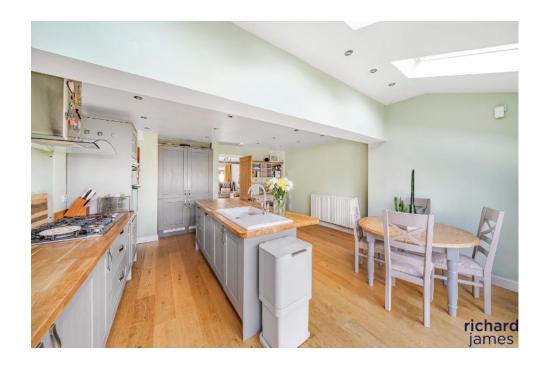

The hub of the home is definitely the kitchen/dining room. The island provides a real focal point and is the perfect space to hoast friends and family, with bifold doors leading to the garden giving the outdoor/indoor living experience.