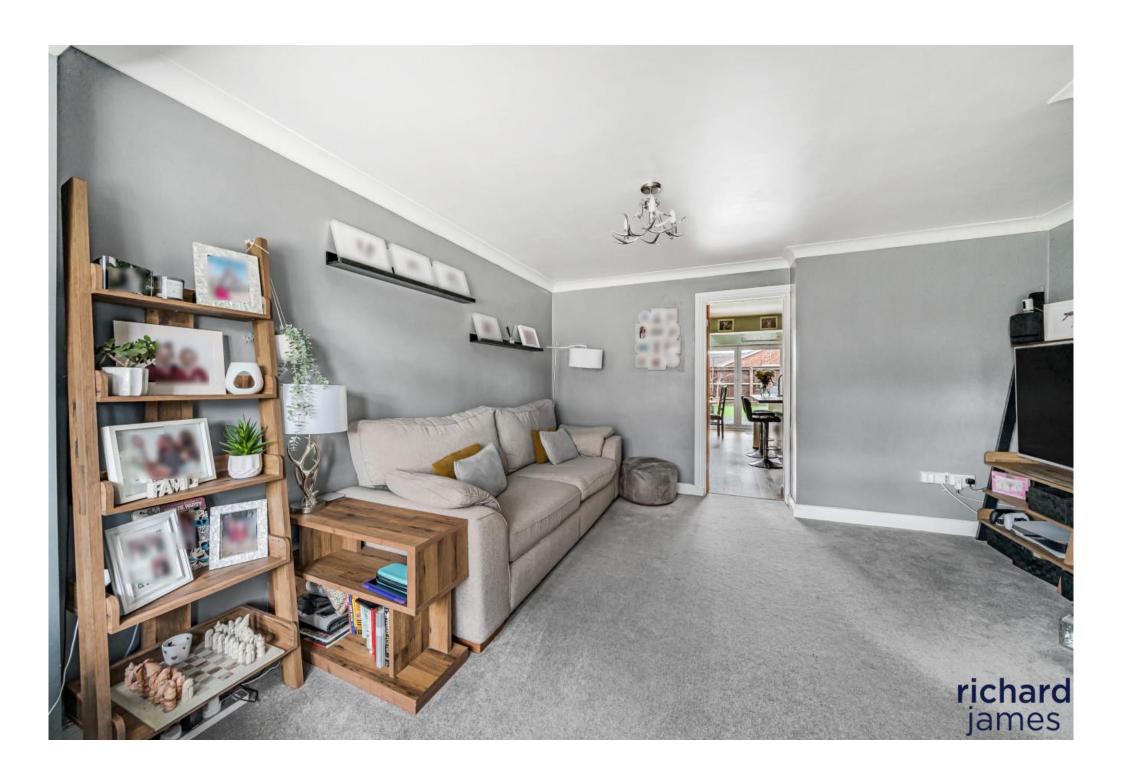

The property has been much improved in the current ownership with a wrap around extension, kitchen with feature island, bifold doors, fourth bedroom with shower room downstairs just to name a few.

Upon entry you are greeted into a larger than usual entrance hall due to the extension, this provides a welcoming space now with plenty of room for coats and shoes. The lounge is another area benefitting from the extension with it now boasting enough room for sofas and other furnishings, with plenty of light coming in through the window.