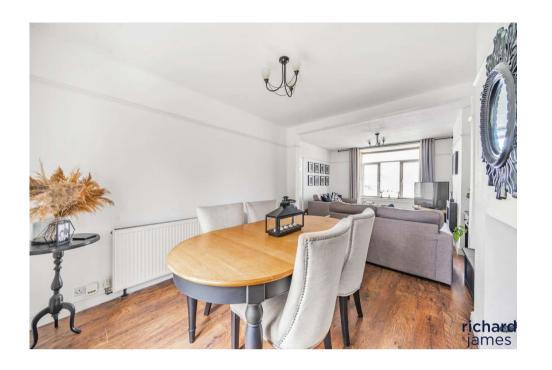

As you step through the inviting entrance hall, you're greeted by a sense of warmth and possibility. The heart of the home unfolds into an airy open-plan lounge diner, offering the ideal space for both relaxation and entertaining. Large doors seamlessly connect this inviting space to the tranquil garden beyond, blurring the boundaries between indoor and outdoor living.