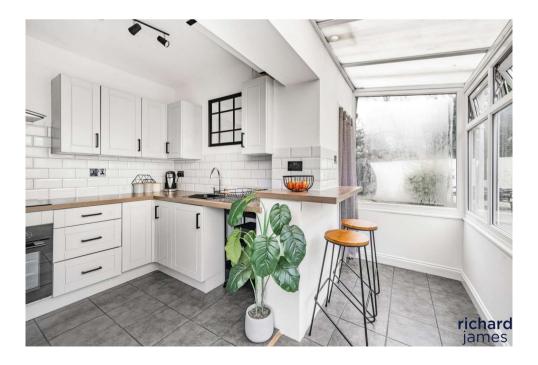

The kitchen, strategically positioned at the rear with an extension to the side, floods the property with natural light, creating a bright and welcoming atmosphere. This modern culinary haven is not only functional but also a delight for aspiring chefs and seasoned cooks alike.