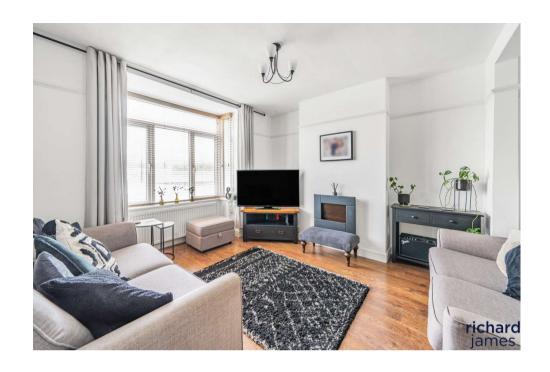

As you step through the inviting entrance hall, you're greeted by a sense of warmth and possibility. The heart of the home unfolds into an airy open-plan lounge diner, offering the ideal space for both relaxation and entertaining. Large doors seamlessly connect this inviting space to the tranquil garden beyond, blurring the boundaries between indoor and outdoor living.