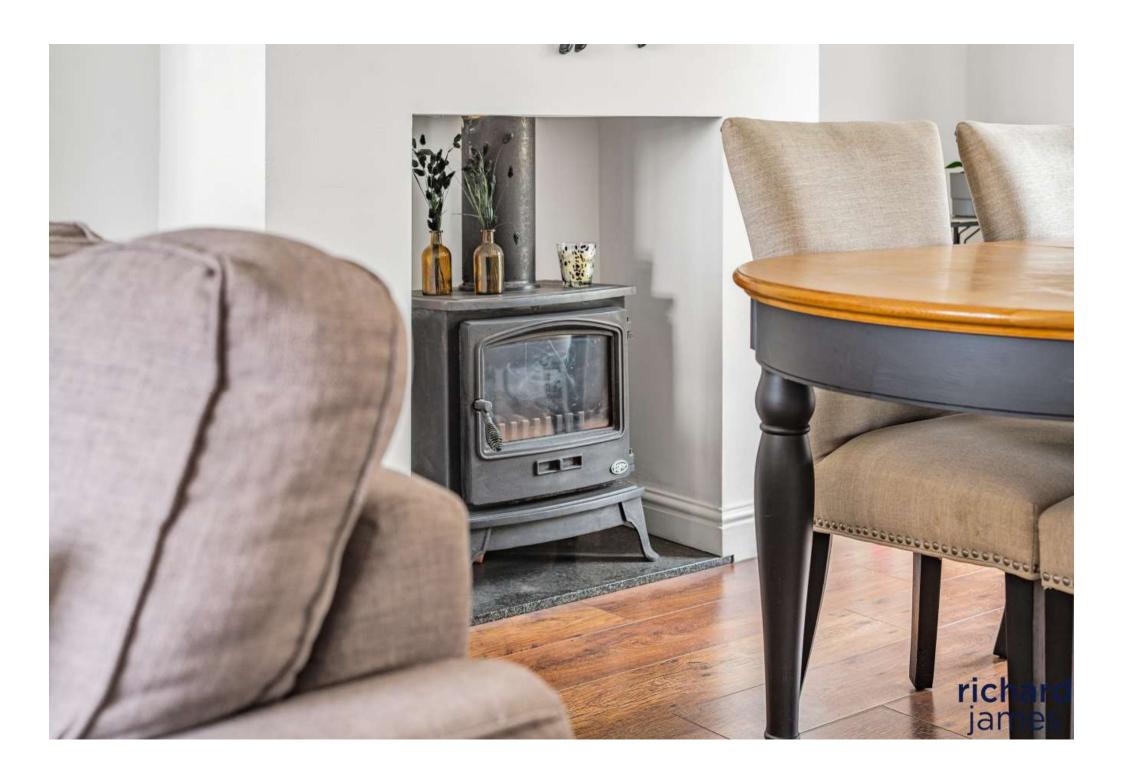

As you step through the inviting entrance hall, you're greeted by a sense of warmth and possibility. The heart of the home unfolds into an airy open-plan lounge diner, offering the ideal space for both relaxation and entertaining. Large doors seamlessly connect this inviting space to the tranquil garden beyond, blurring the boundaries between indoor and outdoor living.