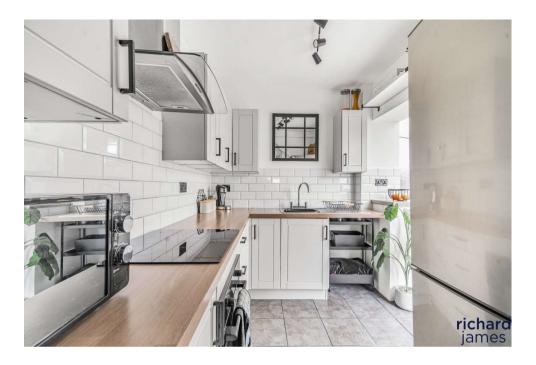

The kitchen, strategically positioned at the rear with an extension to the side, floods the property with natural light, creating a bright and welcoming atmosphere. This modern culinary haven is not only functional but also a delight for aspiring chefs and seasoned cooks alike.