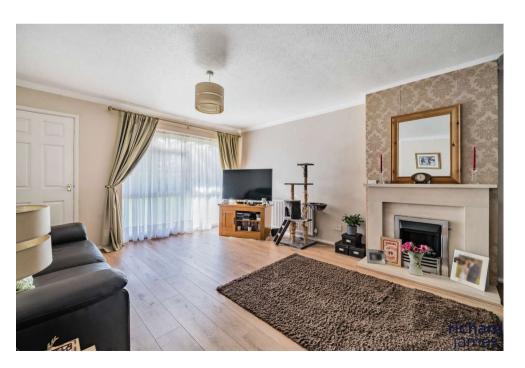

Upon entry you are greeted by a porch which is very convenient and provides access into the 24ft lounge which boasts a feature fireplace and internal bi folding doors to the dining space. The internal bifold are a fantastic addition giving the option to close this space off or open up and provide the open plan feel which is perfect when entertaining.