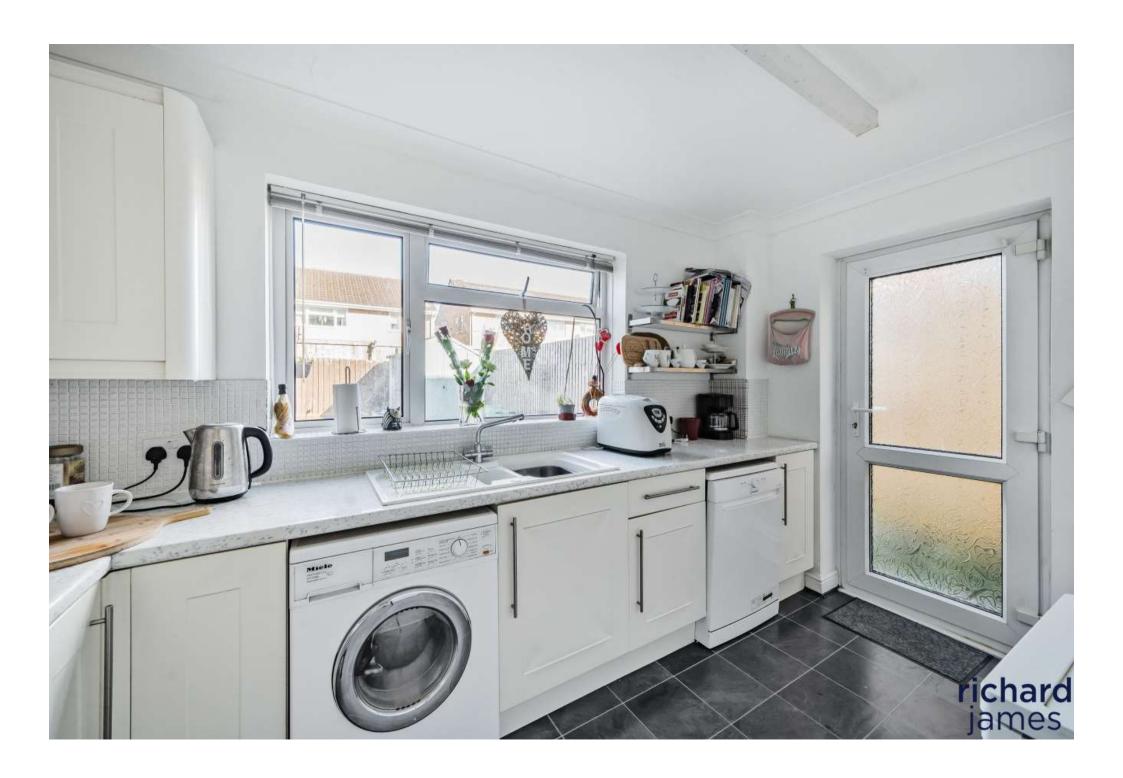

The kitchen has ample surface and cupboard space with a view to the rear garden from the sink, a perfect place to cook your favourite dishes.

Upstairs you will find three double bedrooms, each providing ample space for beds and furnishings. The bathroom is located on this floor teamed with a seperate shower providing convenience for the whole family, the toilet is located here also.