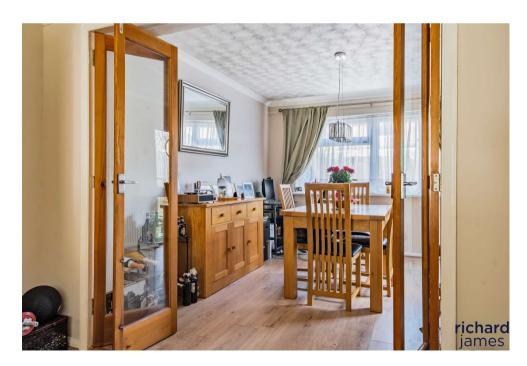

Upon entry you are greeted by a porch which is very convenient and provides access into the 24ft lounge which boasts a feature fireplace and internal bi folding doors to the dining space. The internal bifold are a fantastic addition giving the option to close this space off or open up and provide the open plan feel which is perfect when entertaining.