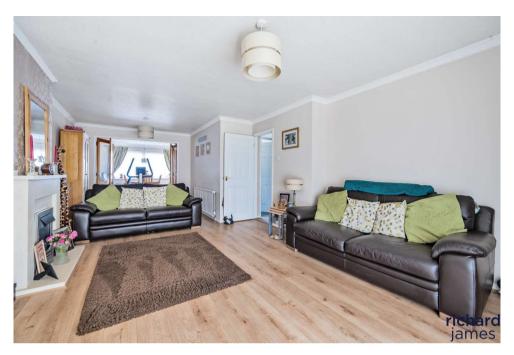

Upon entry you are greeted by a porch which is very convenient and provides access into the 24ft lounge which boasts a feature fireplace and internal bi folding doors to the dining space. The internal bifold are a fantastic addition giving the option to close this space off or open up and provide the open plan feel which is perfect when entertaining.