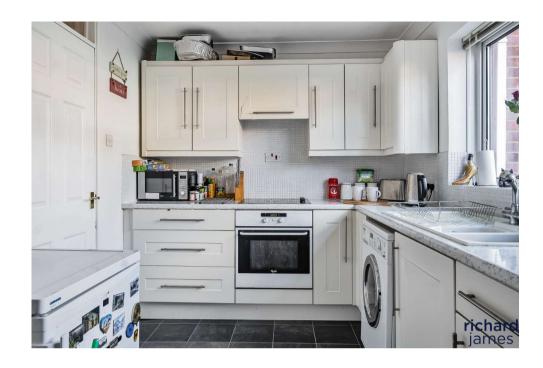

The kitchen has ample surface and cupboard space with a view to the rear garden from the sink, a perfect place to cook your favourite dishes.

Upstairs you will find three double bedrooms, each providing ample space for beds and furnishings. The bathroom is located on this floor teamed with a seperate shower providing convenience for the whole family, the toilet is located here also.