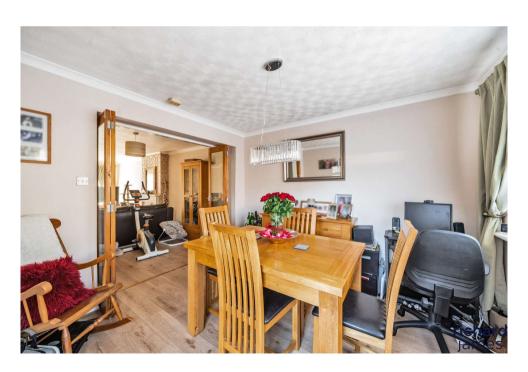

Upon entry you are greeted by a porch which is very convenient and provides access into the 24ft lounge which boasts a feature fireplace and internal bi folding doors to the dining space. The internal bifold are a fantastic addition giving the option to close this space off or open up and provide the open plan feel which is perfect when entertaining.