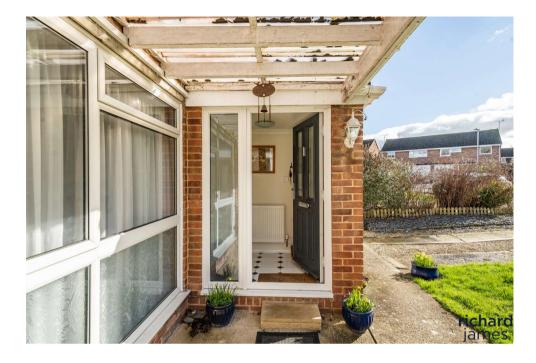

Upon entry you are greeted by a porch which is very convenient and provides access into the 24ft lounge which boasts a feature fireplace and internal bi folding doors to the dining space. The internal bifold are a fantastic addition giving the option to close this space off or open up and provide the open plan feel which is perfect when entertaining.