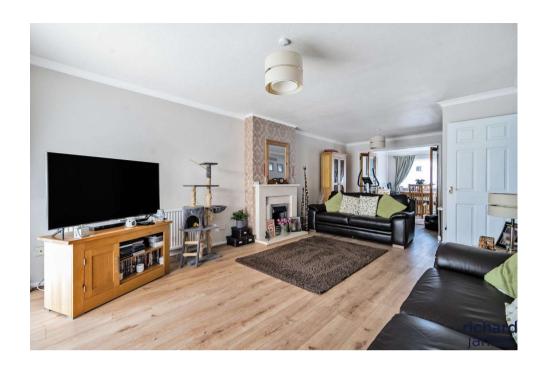

Upon entry you are greeted by a porch which is very convenient and provides access into the 24ft lounge which boasts a feature fireplace and internal bi folding doors to the dining space. The internal bifold are a fantastic addition giving the option to close this space off or open up and provide the open plan feel which is perfect when entertaining.