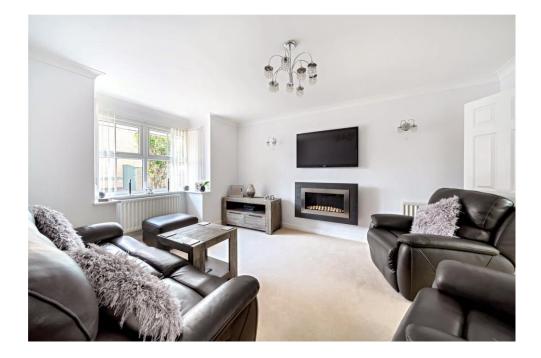

Downstairs boasts a large living room, dining room, downstairs cloakroom, kitchen with ample space for dining, welcoming entrance hall and the integral garage.

The first floor is home to all four bedrooms with the master benefiting from the en-suite. The main family bathroom is also on this floor. Three of the four bedrooms also provide built in storage.