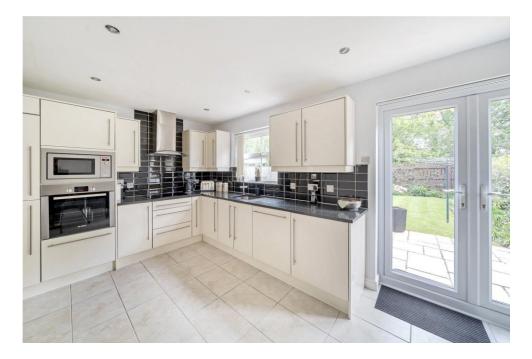

Downstairs boasts a large living room, dining room, downstairs cloakroom, kitchen with ample space for dining, welcoming entrance hall and the integral garage.

The first floor is home to all four bedrooms with the master benefiting from the en-suite. The main family bathroom is also on this floor. Three of the four bedrooms also provide built in storage.