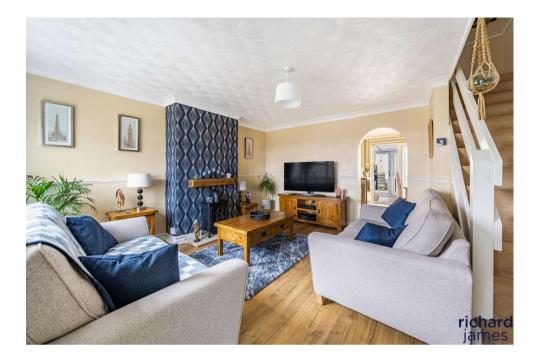

Upon entering the property, you are greeted with a porchway ideal for hiding all your shoes and coats! The lounge is a great size and allows plenty of light in making this a very bright room.

To the rear of the property is a Kitchen diner with integrated appliances and sliding doors into the conservatory.