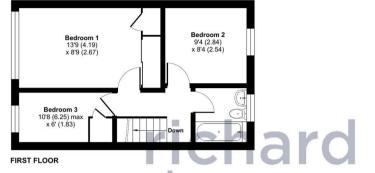

Upstairs boasts THREE bedrooms, two of which are double and a single with built in wardrobe space and family bathroom.

Externally the home has a garage and drive to the rear and patio area from the conservatory which I hear is a sun trap! This home is perfect for those commuting and needing the access to A419 and M4.

call us for a free valuation on your property

eastswindon@richardjames.uk

Grange Drive | Stratton | SN3 4LA

Approximate Area = 891 sq ft / 82.8 sq m
Garage = 151 sq ft / 14 sq m
Total = 1042 sq ft / 96.8 sq m
For identification only - Not to scale

## GROUND FLOOR

Floor plan produced in accordance with RICS Property Measurement Standards incorporating International Property Measurement Standards (IPMS2 Residential). ©nichecom 2024. Produced for Richard James. REF: 1083359