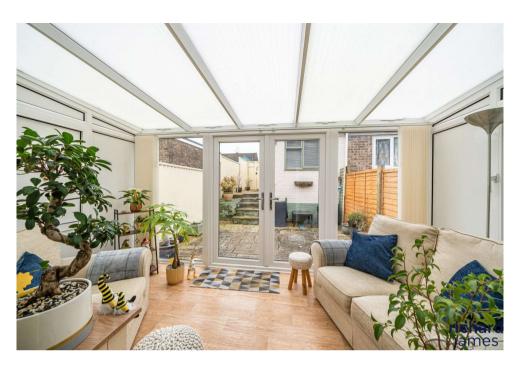

Upon entering the property, you are greeted with a porchway ideal for hiding all your shoes and coats! The lounge is a great size and allows plenty of light in making this a very bright room.

To the rear of the property is a Kitchen diner with integrated appliances and sliding doors into the conservatory.

Upstairs boasts THREE bedrooms, two of which are double and a single with built in wardrobe space and family bathroom.

Externally the home has a garage and drive to the rear and patio area from the conservatory which I hear is a sun trap! This home is perfect for those commuting and needing the access to A419 and M4.