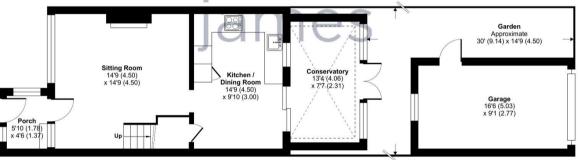

call us for a free valuation on your property

eastswindon@richardjames.uk

Grange Drive | Stratton | SN3 4LA

Approximate Area = 891 sq ft / 82.8 sq m
Garage = 151 sq ft / 14 sq m
Total = 1042 sq ft / 96.8 sq m
For identification only - Not to scale

## GROUND FLOOR

Floor plan produced in accordance with RICS Property Measurement Standards incorporating International Property Measurement Standards (IPMS2 Residential). ©nichecom 2024. Produced for Richard James. REF: 1083359