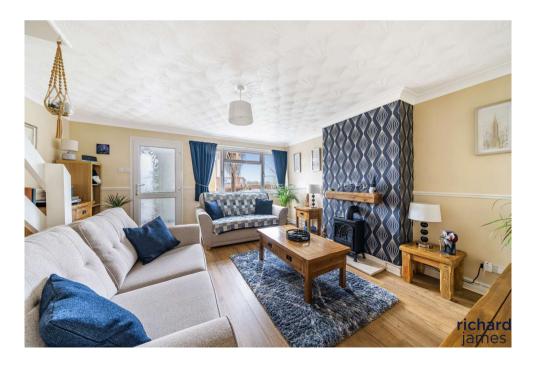

Upon entering the property, you are greeted with a porchway ideal for hiding all your shoes and coats! The lounge is a great size and allows plenty of light in making this a very bright room.

To the rear of the property is a Kitchen diner with integrated appliances and sliding doors into the conservatory.