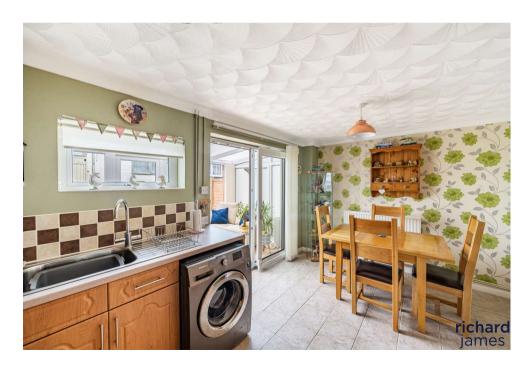

Upon entering the property, you are greeted with a porchway ideal for hiding all your shoes and coats! The lounge is a great size and allows plenty of light in making this a very bright room.

To the rear of the property is a Kitchen diner with integrated appliances and sliding doors into the conservatory.