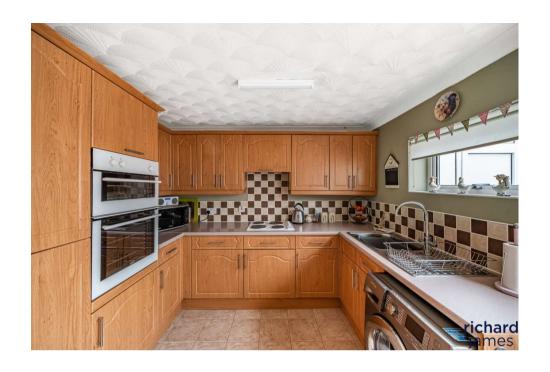

Upon entering the property, you are greeted with a porchway ideal for hiding all your shoes and coats! The lounge is a great size and allows plenty of light in making this a very bright room.

To the rear of the property is a Kitchen diner with integrated appliances and sliding doors into the conservatory.